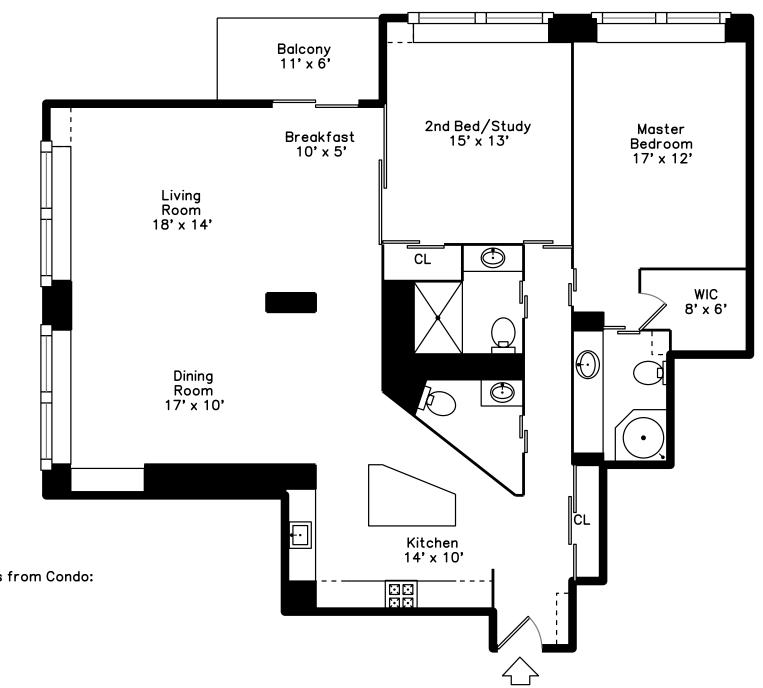

## PicturePlan by 🕏 vis-home

Measurements may not be 100% accurate. Floor plans are provided for convenience only. Room sizes are not used to calculate area.

Building

Building

Building

Building

View from Condo

View from Condo

View from Condo

View from Condo

View from Condo

View from Condo

Foyer

Foyer

Living Room

Living Room

Living Room

Living Room

Dining Room

Dining Room

Dining Room

Dining Room

Kitchen

Kitchen

Kitchen

Kitchen

Kitchen

Breakfast

Breakfast

Office

Office / 2nd Bedroom

Office

Office

Master Bedroom

Master Bedroom

Master Bedroom

Master Bedroom

Powder Room

Powder Room

Bathroom

Bathroom

Master Bathroom

Balcony

Balcony