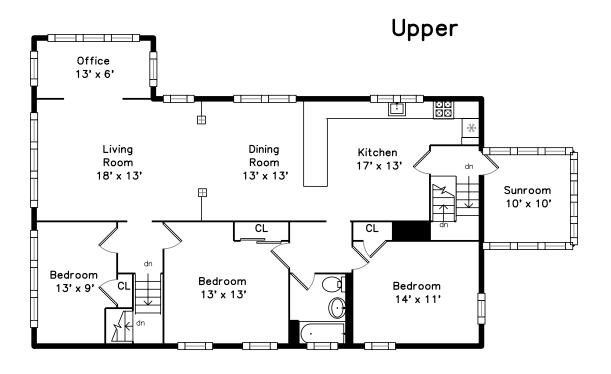

Bedroom

Bedroom

Bedroom

Bedroom

Bedroom

Bedroom

Office

Office

Office

Office

Bathroom

Bathroom

Bathroom

Living Room

Living Room

Living Room

Living Room

Dining Room

Dining Room

Dining Room

Dining Room

Dining Room

Kitchen

Kitchen

Kitchen

Kitchen

Kitchen

Kitchen

Kitchen

Kitchen

Bedroom

Bedroom

Bedroom

Bedroom

Bedroom

Bedroom

Bedroom

Bedroom

Bedroom

Bedroom

Bedroom

Office

Office

Office

Bathroom

Bathroom

Sunroom

Basement