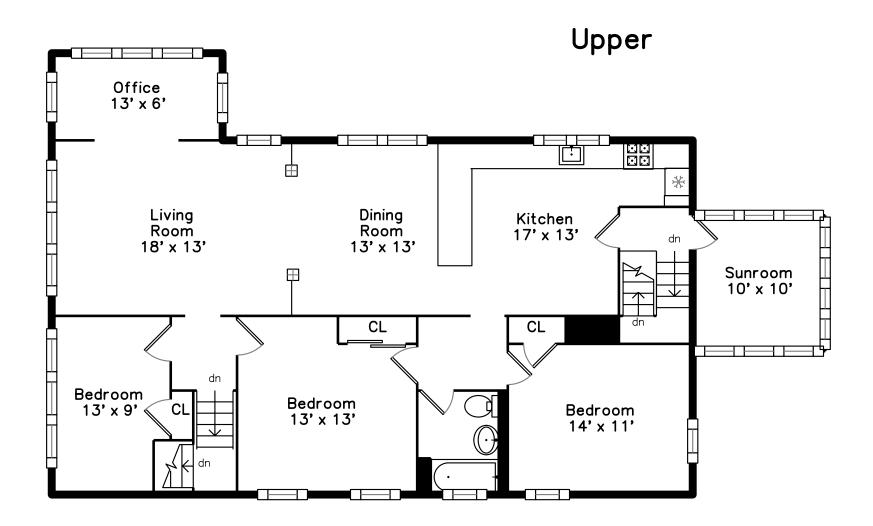

Bedroom

Bedroom

Bedroom

Bedroom

Bedroom

Bedroom

Office

Office

Office

Office

Bathroom

Bathroom

Bathroom

Living Room

Living Room

Living Room

Living Room

Dining Room

Dining Room

Dining Room

Dining Room

Dining Room

Kitchen

Kitchen

Kitchen

Kitchen

Kitchen

Kitchen

Kitchen

Kitchen

Bedroom

Bedroom

Bedroom

Bedroom

Bedroom

Bedroom

Bedroom

Bedroom

Bedroom

Bedroom

Bedroom

Office

Office

Office

Bathroom

Bathroom

Sunroom

Basement