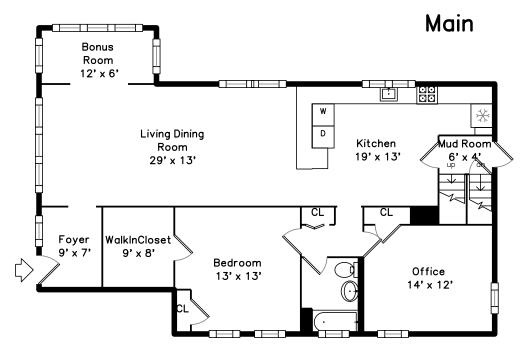

Entry

Living Dining Room

Living Dining Room

Living Dining Room

Living Dining Room

Living Dining Room

Living Dining Room

Living Dining Room

Living Dining Room

Bonus Room

Bonus Room

Bonus Room

Kitchen

Kitchen

Kitchen

Kitchen

Bedroom

Bedroom

Bedroom

Bedroom

Bedroom

Bedroom

Office

Office

Office

Office

Bathroom

Bathroom

Bathroom

Living Room

Living Room

Living Room