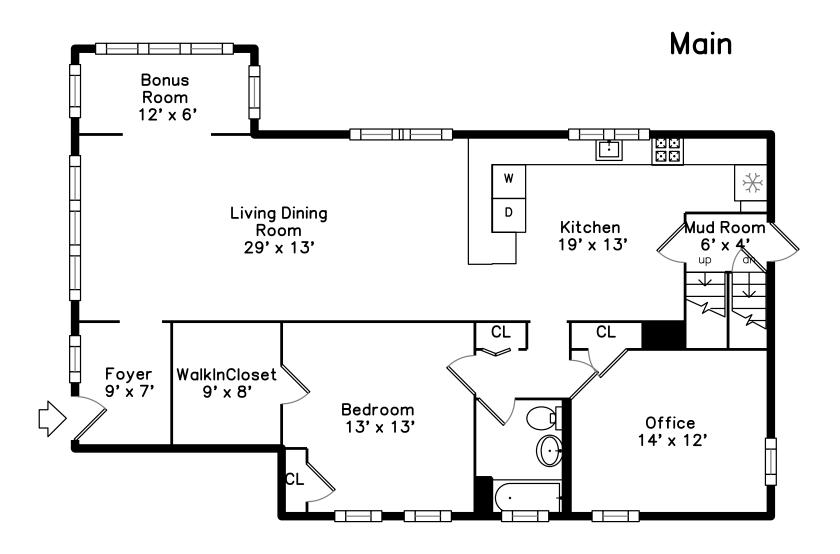

Entry

Living Dining Room

Living Dining Room

Living Dining Room

Living Dining Room

Living Dining Room

Living Dining Room

Living Dining Room

Living Dining Room

Bonus Room

Bonus Room

Bonus Room

Kitchen

Kitchen

Kitchen

Kitchen

Bedroom

Bedroom

Bedroom

Bedroom

Bedroom

Bedroom

Office

Office

Office

Office

Bathroom

Bathroom

Bathroom

Living Room

Living Room

Living Room