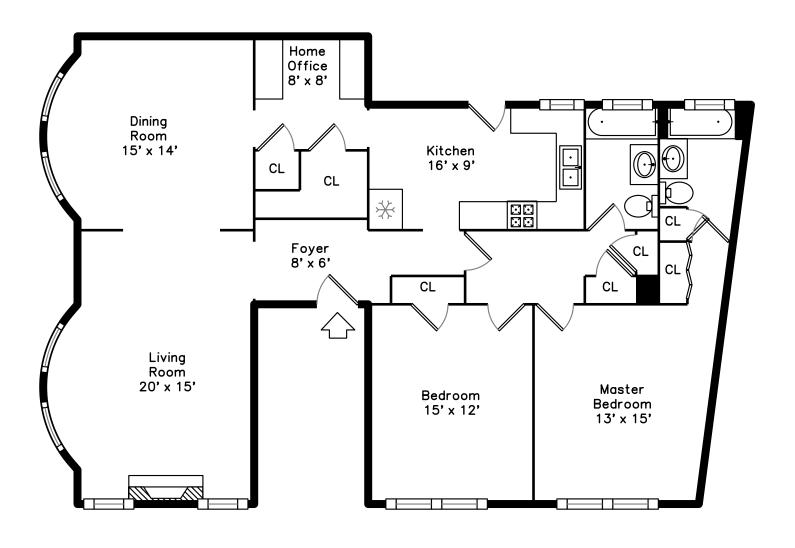

## PicturePlan by 🗂 vis-home

Measurements may not be 100% accurate. Floor plans are provided for convenience only. Room sizes are not used to calculate area.

Building

Building

Building

Building

Building

Foyer

Living Room

Living Room

Living Room

Living Room

Living Room

Living Room

Dining Room

Dining Room

Dining Room

Dining Room

Dining Room

Dining Room

Kitchen

Kitchen

Kitchen

Kitchen

Kitchen

Pantry

Pantry

Bedroom

 ${\sf Bedroom}$ 

Bedroom

Bedroom

Master Bedroom

Master Bedroom

Master Bedroom

Bathroom

Bathroom

Master Bathroom

Master Bathroom