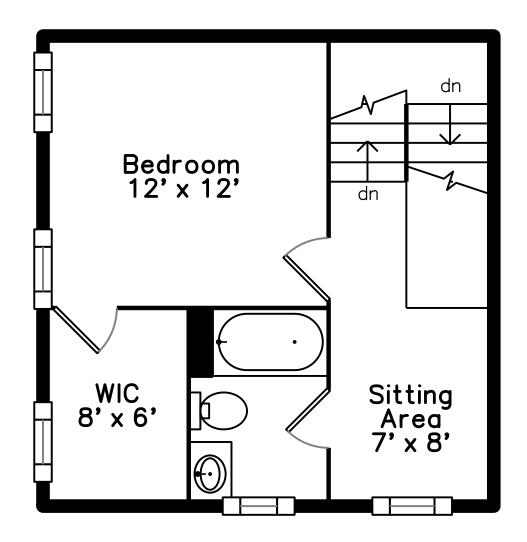

Bedroom

Laundry

Sunroom

Garage

Landing

Bedroom

Laundry

Sunroom

Garage

Bedroom

Bedroom

Utility

WalkInCloset

Utility

Utility

Utility

Bathroom

WalkInCloset

Utility

Utility

Utility

Utility

Utility

Utility