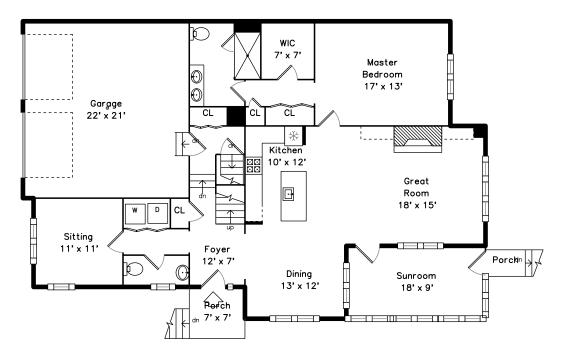

## Main

Outside

Outside

Outside

Outside

Outside

Outside

Outside

Outside

Foyer

Outside

Outside

Foyer

Foyer

Foyer

Great Room

Great Room

Great Room

Great Room

Great Room

Great Room

Dining

Great Room

Kitchen

Great Room

Dining

Kitchen

Great Room

Dining

Kitchen

Kitchen

Master Bedroom

Sitting

Master Bedroom

Master Bedroom

Master Bedroom

Sitting

Sitting

Master Bathroom

Master Bathroom

Sitting

Master Bathroom

Master Bathroom

Powder

Powder

WalkInCloset

Sunroom

Landing

Bedroom

Laundry

Sunroom

Garage

Landing

Bedroom

Laundry

Sunroom

Garage

Bedroom

Bedroom

Utility

WalkInCloset

Utility

Utility

Utility