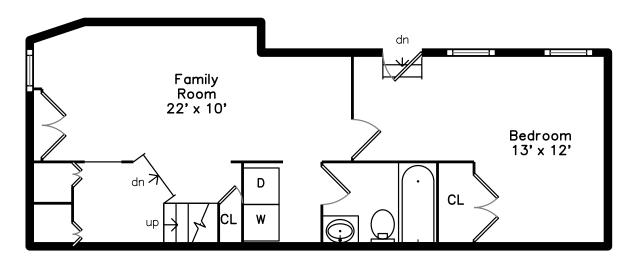

## 162 Endicott Street 1 Boston, MA 02113

## PicturePlan by 🗂 vis-home

Measurements may not be 100% accurate. Floor plans are provided for convenience only. Room sizes are not used to calculate area.

## Lower

Building

Building

Building

Entry

Building

Foyer

Master Bedroom

Master Bedroom

Dining Room/Living Room

Dining Room/Living Room

Dining Room/Living Room

Master Bedroom

Dining Room/Living Room

Dining Room/Living Room

Dining Room/Living Room

Kitchen

Kitchen

Kitchen

.

Kitchen

Kitchen

Office

Bathroom

Family Room

Kitchen

Office

Family Room

Office

Family Room

Bedroom

Bedroom

Family Room

Bathroom

Bedroom

Laundry