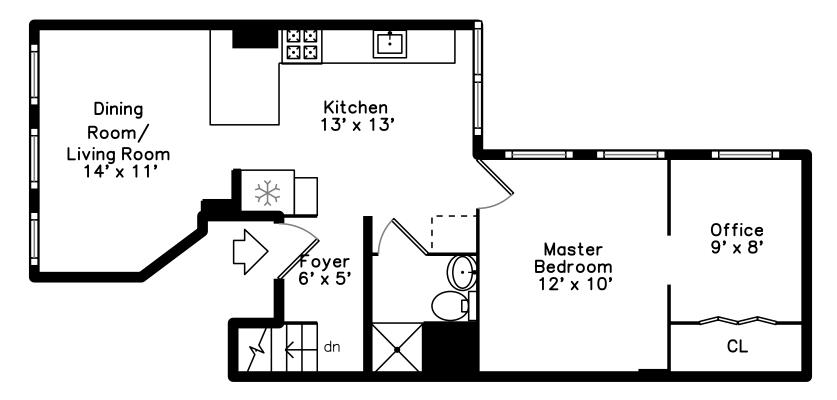

## 162 Endicott Street 1 Boston, MA 02113

## PicturePlan by 🗂 vis-home

Measurements may not be 100% accurate. Floor plans are provided for convenience only. Room sizes are not used to calculate area.

## Lower

Building

Building

Building

Entry

Building

Foyer

Master Bedroom

Master Bedroom

Dining Room/Living Room

Dining Room/Living Room

Dining Room/Living Room

Master Bedroom

Dining Room/Living Room

Dining Room/Living Room

Dining Room/Living Room

Kitchen

Kitchen

Kitchen

.

Kitchen

Kitchen

Office

Bathroom

Family Room

Kitchen

Office

Family Room

Office

Family Room

Bedroom

Bedroom

Family Room

Bathroom

Bedroom

Laundry