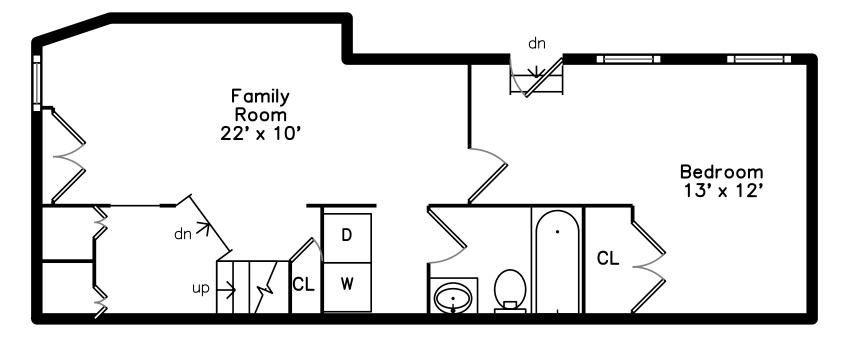

## 162 Endicott Street 1 Boston, MA 02113

## PicturePlan by 🗂 vis-home

Measurements may not be 100% accurate. Floor plans are provided for convenience only. Room sizes are not used to calculate area.

## Lower

Building

Building

Building

Entry

Building

Foyer

Master Bedroom

Master Bedroom

Dining Room/Living Room

Dining Room/Living Room

Dining Room/Living Room

Master Bedroom

Dining Room/Living Room

Dining Room/Living Room

Dining Room/Living Room

Kitchen

Kitchen

Kitchen

.

Kitchen

Kitchen

Office

Bathroom

Family Room

Kitchen

Office

Family Room

Office

Family Room

Bedroom

Bedroom

Family Room

Bathroom

Bedroom

Laundry