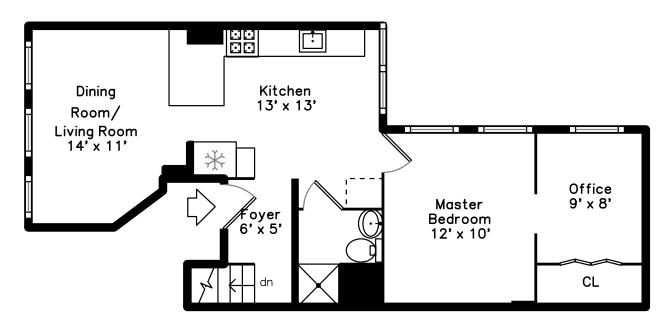

## 162 Endicott Street 1 Boston, MA 02113

## PicturePlan by 🗂 vis-home

Measurements may not be 100% accurate. Floor plans are provided for convenience only. Room sizes are not used to calculate area.

## Lower

Building

Building

Building

Entry

Building

Foyer

Master Bedroom

Master Bedroom

Dining Room/Living Room

Dining Room/Living Room

Dining Room/Living Room

Master Bedroom

Dining Room/Living Room

Dining Room/Living Room

Dining Room/Living Room

Kitchen

Kitchen

Kitchen

.

Kitchen

Kitchen

Office

Bathroom

Family Room

Kitchen

Office

Family Room

Office

Family Room

Bedroom

Bedroom

Family Room

Bathroom

Bedroom

Laundry