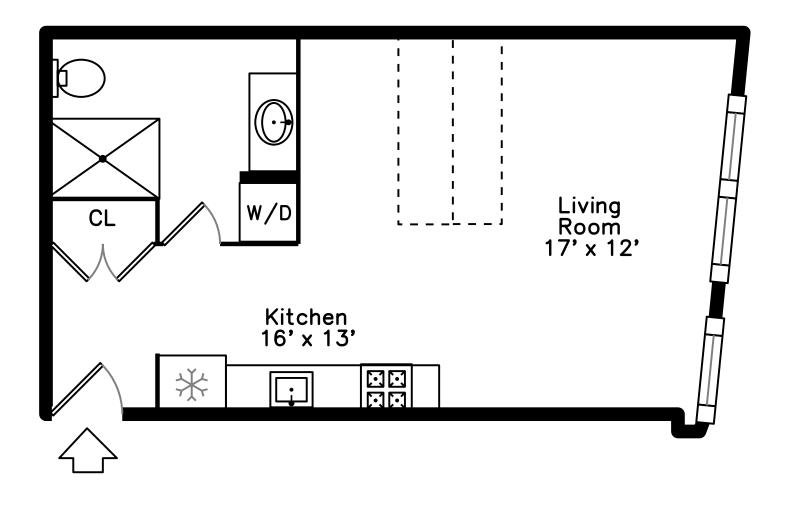

## PicturePlan by 🕏 vis-home

Measurements may not be 100% accurate. Floor plans are provided for convenience only. Room sizes are not used to calculate area.

Building

Building

Building

Lobby

Lobby

Lobby