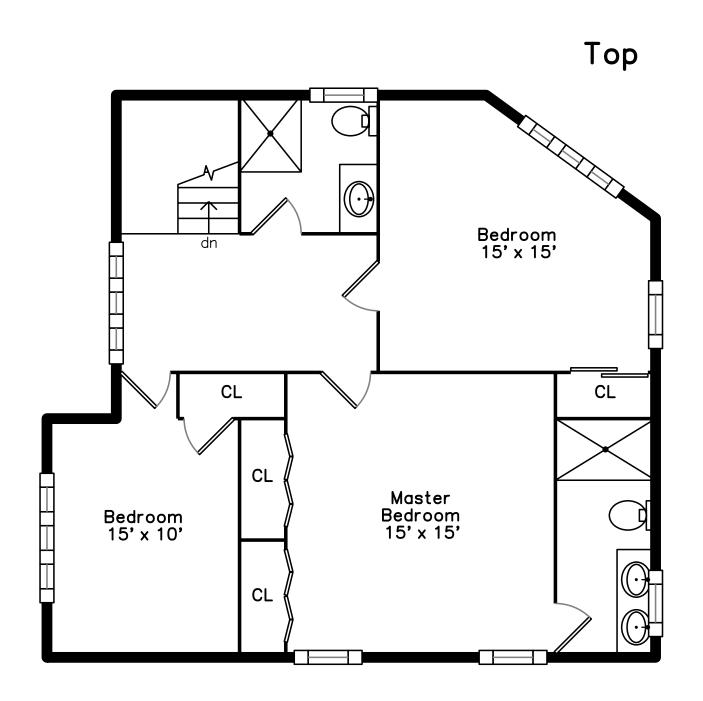

Bedroom

Bedroom

Bedroom

Bedroom

Bedroom

Bedroom

Bedroom

Bedroom

Master Bedroom

Master Bedroom

Master Bedroom

Master Bedroom

Bathroom

Bathroom

 ${\sf Bathroom}$ 

Bathroom