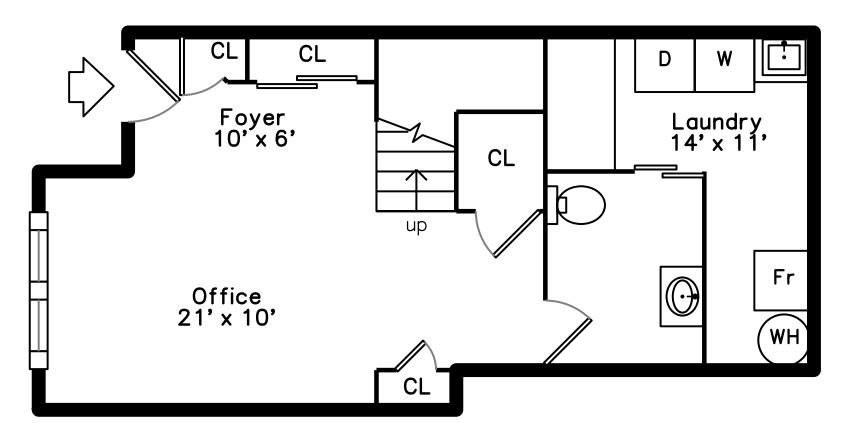

Master Bathroom

Master Bathroom

Sitting

Sitting

Sitting

Sitting

Sitting

Sitting

Bathroom

Bathroom

Bathroom

Bathroom

Laundry

Laundry

Laundry