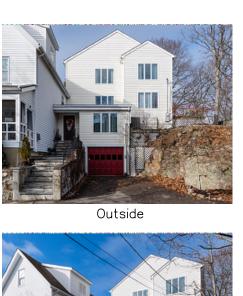

## 66 Beecher Place #66 Newton, MA 02459

## PicturePlan by vis-home Measurements may not be 100% accurate.

Floor plans are provided for convenience only.

Room sizes are not used to calculate area.





## Main











Outside



Outside



Outside



Outside



Outside



Outside



Outside



Living Room



Outside



Outside



Outside



Outside



Living Room



Living Room



Living Room



Living Room



Living Room



Living Room



Kitchen



Kitchen



Kitchen



Kitchen



Kitchen



Kitchen



Kitchen



Kitchen



Kitchen



Kitchen





Bedroom



Bedroom



Bedroom



Deck



Deck



Deck



Deck



Deck



Hall



Hall



Hall



Bedroom



Bedroom



Bedroom



Bedroom



Bedroom



Bedroom



Bedroom



Bedroom



Master Bedroom



Master Bedroom



Master Bedroom



Master Bedroom



Bathroom



Bathroom



 ${\sf Bathroom}$ 



Bathroom



Master Bathroom



Master Bathroom



Sitting



Sitting



Sitting



Sitting



Sitting



Sitting



Bathroom



Bathroom



Bathroom