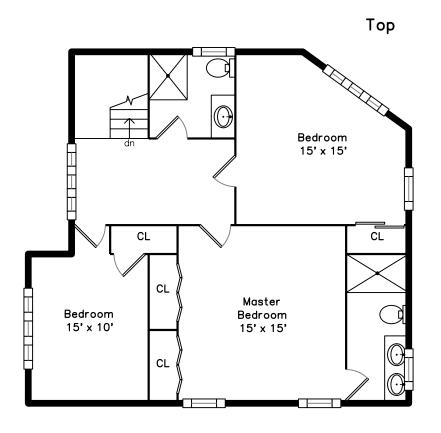

Bedroom

Bedroom

Bedroom

Bedroom

Bedroom

Bedroom

Bedroom

Bedroom

Master Bedroom

Master Bedroom

Master Bedroom

Master Bedroom

Bathroom

Bathroom

 ${\sf Bathroom}$ 

Bathroom