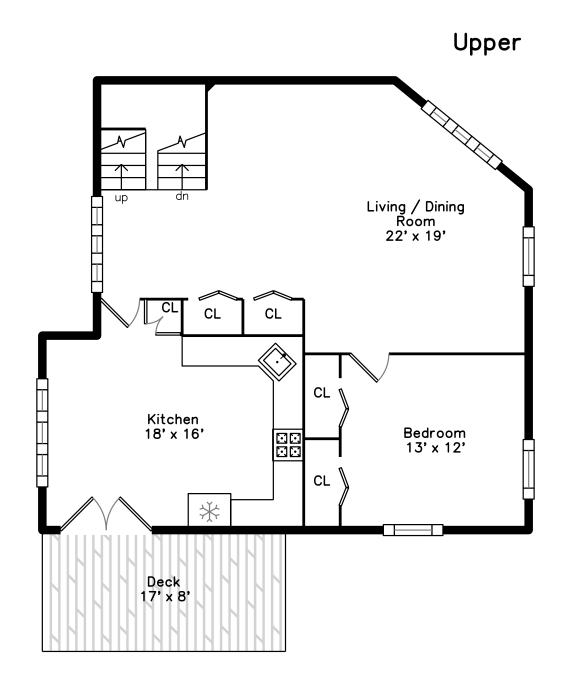

Living Room

Outside

Outside

Outside

Outside

Living Room

Living Room

Living Room

Living Room

Living Room

Living Room

Kitchen

Kitchen

Kitchen

Kitchen

Kitchen

Kitchen

Kitchen

Kitchen

Kitchen

Kitchen

Bedroom

Bedroom

Bedroom

Deck

Deck

Deck

Deck

Deck

Hall

Hall

Hall

Bedroom

Bedroom

Bedroom

Bedroom

Bedroom

Bedroom

Bedroom

Bedroom