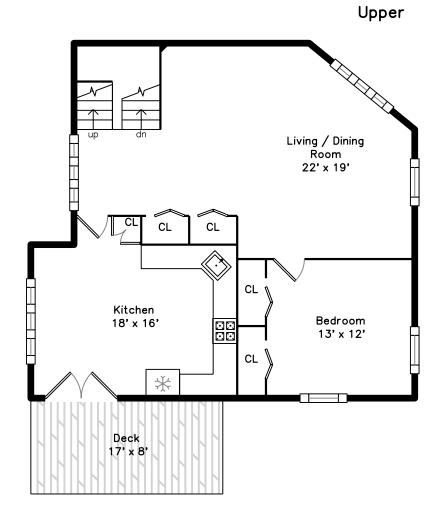

Living Room

Outside

Outside

Outside

Outside

Living Room

Living Room

Living Room

Living Room

Living Room

Living Room

Kitchen

Kitchen

Kitchen

Kitchen

Kitchen

Deck

Deck

Deck

Deck

Deck

Hall

Hall

Hall