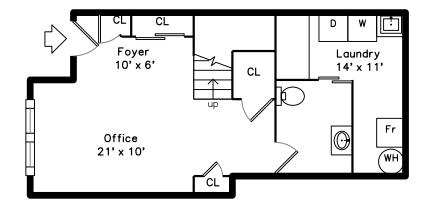

## 66 Beecher Place #66 Newton, MA 02459

## PicturePlan by vis-home Measurements may not be 100% accurate.

Floor plans are provided for convenience only.

Room sizes are not used to calculate area.





## Main











Outside



Outside



Outside



Outside



Outside



Outside



Outside



Living Room



Outside



Outside



Outside



Outside



Living Room



Living Room



Living Room



Living Room



Living Room



Living Room



Kitchen



Kitchen



Kitchen



Kitchen



Kitchen



Kitchen



Kitchen



Kitchen



Kitchen



Kitchen





Bedroom



Bedroom



Bedroom



Deck



Deck



Deck



Deck



Deck



Hall



Hall



Hall



Bedroom



Bedroom



Bedroom



Bedroom



Bedroom



Bedroom



Bedroom



Bedroom



Master Bedroom



Master Bedroom



Master Bedroo