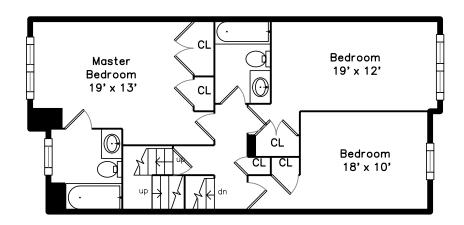

Kitchen

Kitchen

Kitchen

Kitchen

Kitchen

Master Bedroom

Bedroom

Bedroom

Master Bathroom

Powder

Master Bedroom

Bedroom

Bedroom

Bathroom

Master Bedroom

Master Bedroom