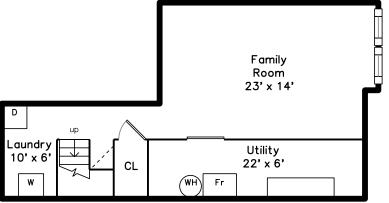

Bedroom

Master Bathroom

Great Room

Great Room

Hall

Family Room

Utility

Great Room

Family Room

Family Room

Utility

Great Room

Family Room

Laundry

Utility