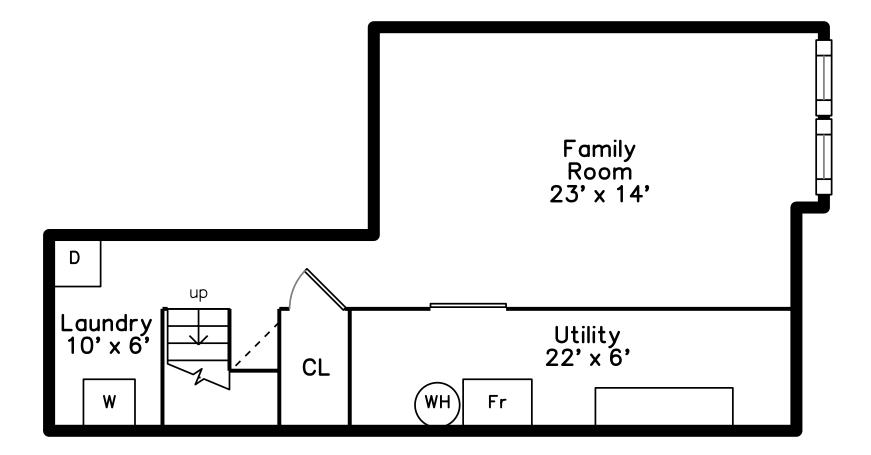

Bedroom

Master Bathroom

Great Room

Great Room

Hall

Family Room

Utility

Great Room

Family Room

Family Room

Utility

Great Room

Family Room

Laundry

Utility