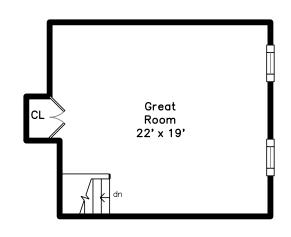

Bedroom

Master Bathroom

Great Room

Great Room

Hall

Family Room

Utility

Great Room