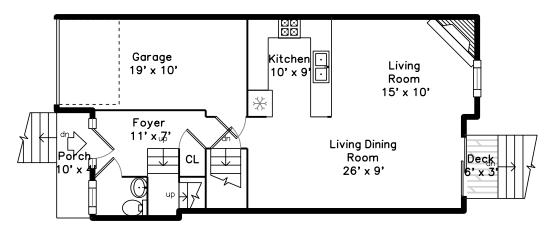

Outside

Outside

Outside

Outside

Outside

Outside

Foyer

Living Dining Room

Living Room

Living Room

Living Dining Room

Living Dining Room

Living Room

Living Room

Living Dining Room

Living Dining Room

Living Room

Living Room

Living Room

Living Dining Room

Living Dining Room

Living Dining Room

Living Dining Room

Kitchen

Kitchen

Kitchen

Living Dining Room

Kitchen

Kitchen

Kitchen

Kitchen

Living Dining Room