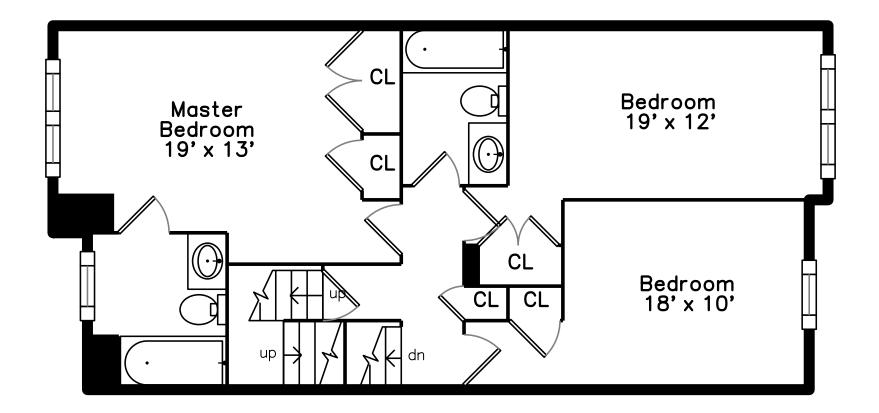

Kitchen

Kitchen

Kitchen

Kitchen

Kitchen

Master Bedroom

Bedroom

Bedroom

Master Bathroom

Powder

Master Bedroom

Bedroom

Bedroom

Bathroom

Master Bedroom

Master Bedroom