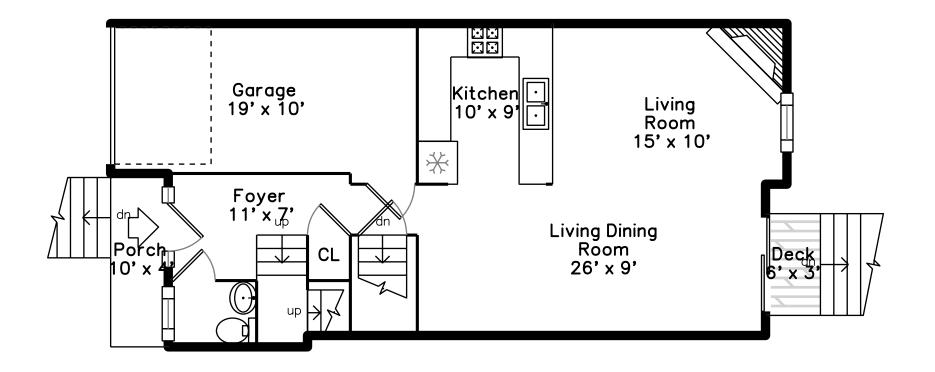

## Lower

Outside

Outside

Outside

Outside

Foyer

Outside

Outside

Outside

Outside

Outside

Outside

Outside

Outside

Foyer

Living Dining Room

Living Room

Living Room

Living Dining Room

Living Dining Room

Living Room

Living Room

Living Dining Room

Living Dining Room

Living Room

Living Room

Living Room

Living Dining Room

Living Dining Room

Living Dining Room

Living Dining Room

Kitchen

Kitchen

Kitchen

Living Dining Room

Kitchen

Kitchen

Kitchen

Kitchen

Living Dining Room