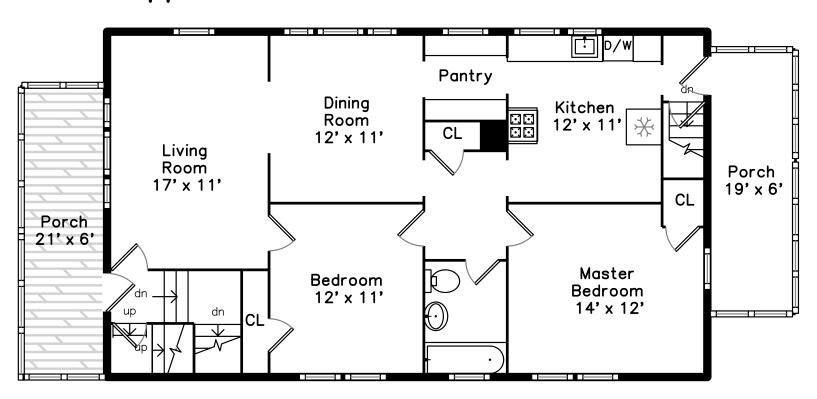

## Main

# Main

Living Room

Dining Room

Dining Room

Dining Room

Kitchen

Kitchen

Kitchen

Master Bedroom

Master Bedroom

Master Bedroom

Bedroom

Bedroom

Bedroom

Bathroom

Porch

Porch