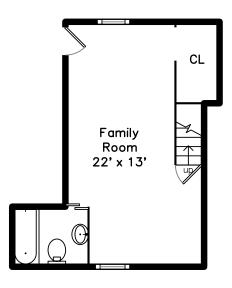

## Lower

# Lower

Outside

Outside

Entry

Entry

Living Room

Living Room

Living Room

Porch

Porch

Living Room

Living Room

Bathroom

Attic

Attic