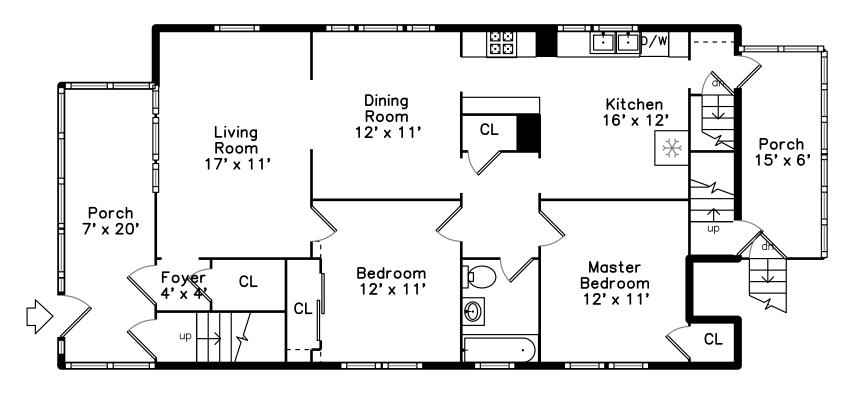

## Main

### 43 Flett Road Belmont, MA 02478

# Main

Living Room

Dining Room

Dining Room

Dining Room

Kitchen

Kitchen

Kitchen

Master Bedroom

Master Bedroom

Master Bedroom

Bedroom

Bedroom

Bedroom

Bathroom

Porch

Porch

Living Room

Living Room

Dining Room

Dining Room

Dining Room

Kitchen

Kitchen

Kitchen

Master Bedroom

Master Bedroom

Bedroom

Pantry

Pantry

Bathroom

Deck

Deck