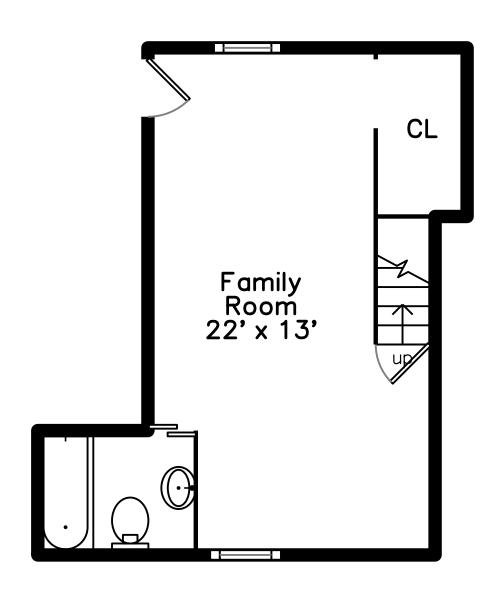

## Lower

# Lower

Outside

Outside

Entry

Entry

Living Room

Living Room

Living Room

Porch

Porch

Living Room

Living Room

Bathroom

Attic

Attic