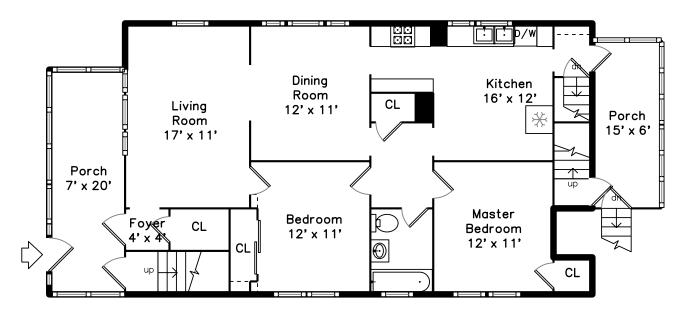

# Upper

Living Room

Dining Room

Dining Room

Dining Room

Kitchen

Kitchen

Kitchen

Master Bedroom

Master Bedroom

Master Bedroom

Bedroom

Bedroom

Bedroom

Bathroom

Porch

Porch