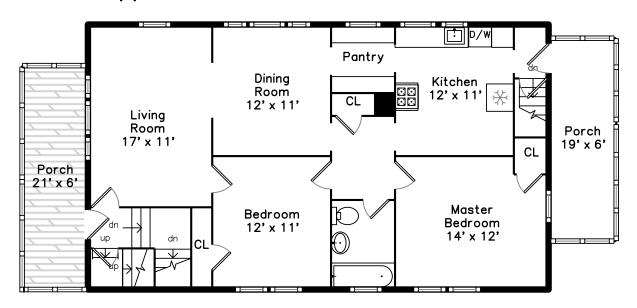

# Upper

Living Room

Living Room

Dining Room

Dining Room

Dining Room

Kitchen

Kitchen

Kitchen

Master Bedroom

Master Bedroom

Bedroom

Pantry

Pantry

Bathroom

Deck

Deck

Porch

Porch

Living Room

Living Room

Bathroom

Attic

Attic