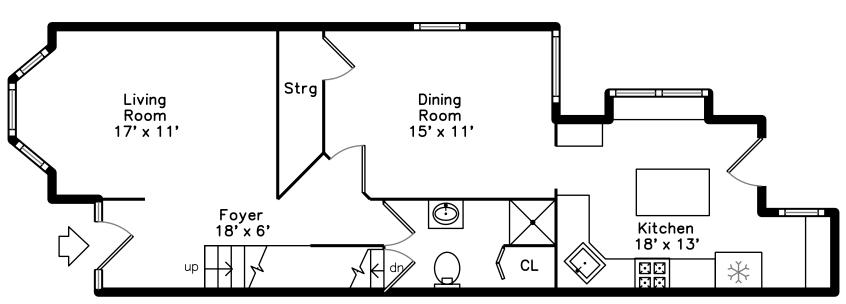

## Main Living Room 17' x 11' Foyer 18' x 6' Up Ada CL Kitchen 18' x 13' CL William 18' x 13' William 18' x 13' William 18' x 13' William 18' x 13' William 18' x 13'

Outside

Front View — 520 East 5th Street

Back Patio Area

Living Room

Living Room

Dining Room

Dining Room

Kitchen

Kitchen

Bathroom