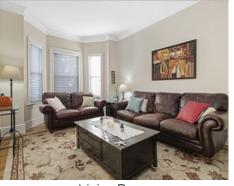

## Main Living Room 17' x 11' Foyer 18' x 6' Up Ada CL Kitchen 18' x 13' CL William 18' x 13' William 18' x 13' William 18' x 13' William 18' x 13' William 18' x 13'

Outside

Front View — 520 East 5th Street

Back Patio Area

Living Room

Living Room

Dining Room

Dining Room

Kitchen

Kitchen

Bathroom