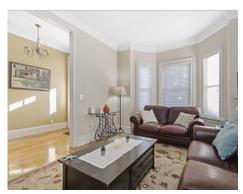

## Main Living Room 17' x 11' Foyer 18' x 6' Up Ada CL Kitchen 18' x 13' CL William 18' x 13' William 18' x 13' William 18' x 13' William 18' x 13' William 18' x 13'

Outside

Front View — 520 East 5th Street

Back Patio Area

Living Room

Living Room

Dining Room

Dining Room

Kitchen

Kitchen

Bathroom