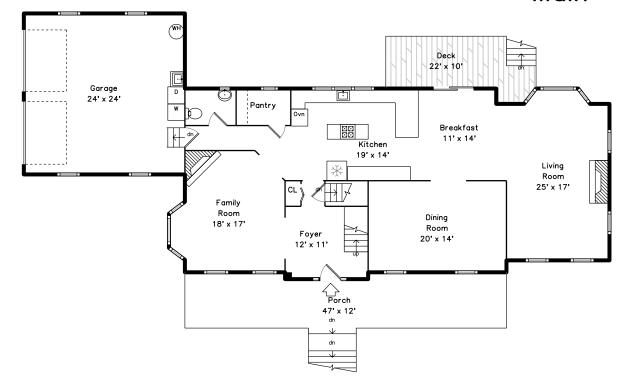

### Main

## Lower

Outside

Outside

Living Room

Living Room

Living Room

Dining Room

Dining Room

Kitchen

Kitchen

Kitchen

Family Room

Kitchen

Family Room

Pantry

Powder

Foyer

Garage

Garage

Landing

Master Bedroom

Master Bedroom

Master Bedroom

Bedroom