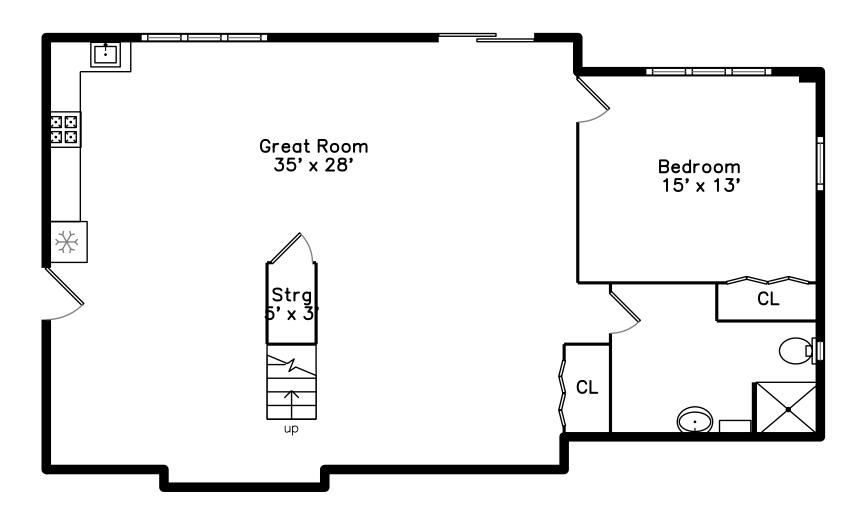

## Upper

# Upper

Bedroom

Master Bathroom

Master Bathroom

Bathroom

WalkInCloset

Great Room

Great Room

Great Room

Bedroom

Bathroom

Outside

Outside