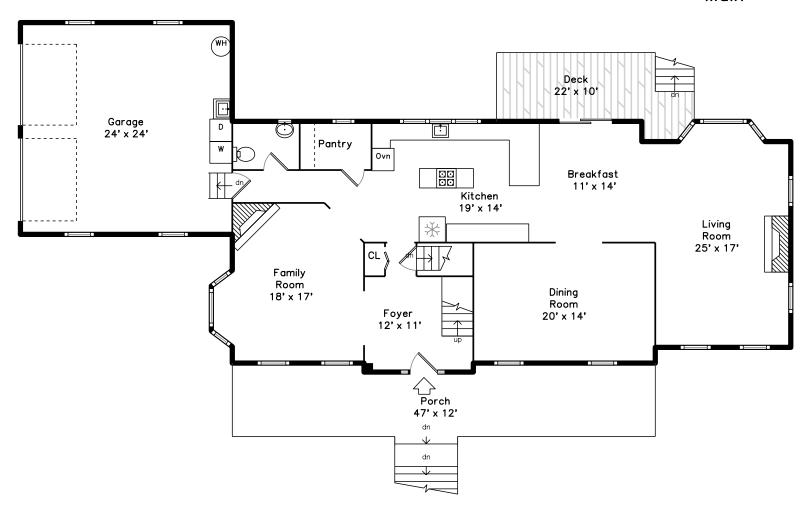

### Main

## Lower

Outside

Outside

Living Room

Living Room

Living Room

Dining Room

Dining Room

Kitchen

Kitchen

Kitchen

Family Room

Kitchen

Family Room

Pantry

Powder

Foyer

Garage

Garage

Landing

Master Bedroom

Master Bedroom

Master Bedroom

Bedroom