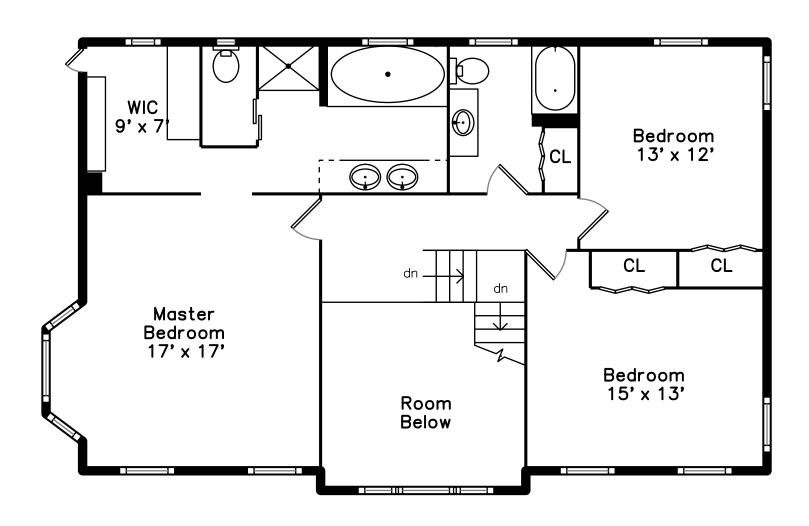

## Upper

Foyer

Garage

Garage

Landing

Master Bedroom

Master Bedroom

Master Bedroom

Bedroom

Bedroom

Master Bathroom

Master Bathroom

Bathroom

WalkInCloset

Great Room

Great Room

Great Room