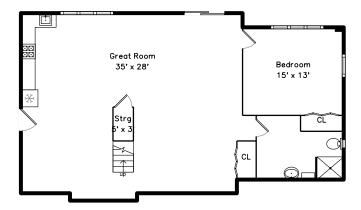

### Lower

Bedroom

Master Bathroom

Master Bathroom

Bathroom

WalkInCloset

Great Room

Great Room

Great Room

Bedroom

Bathroom

Outside

Outside