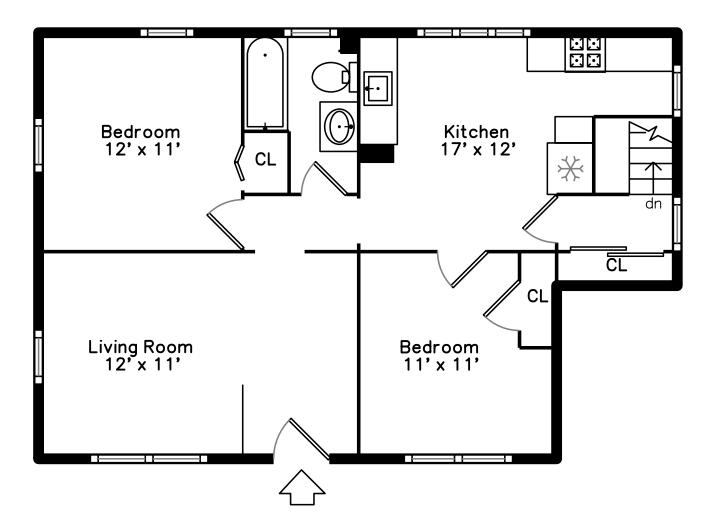

Room sizes are not used to calculate area.

## Main



## Lower





Outside



Outside



Outside



Outside



Outside



Outside



Outside



Outside



Outside



Outside



Outside



Outside



Outside



Outside



Porch



Porch



Living Room



Living Room

0



Living Room



Living Room



Kitchen



Bedroom







Living Room



Kitchen



Kitchen



Bedroom



Kitchen

Kitchen



Bedroom







Bedroom



Bathroom



Bedroom



Bathroom



Bathroom



Living Room



Living Room



Living Room



Living Room



Bedroom



Bathroom



Bathroom



Living Room



Living Room



Kitchen



Kitchen

5



Kitchen



Kitchen



Bedroom



Bedroom

Bedroom



Landing



Bedroom





Kitchen



Bedroom



Bedroom



Utility



Pantry

Landing



Utility



Bathroom



Aerial



Aerial



Aerial



Bathroom



Aerial



Aerial



Aerial