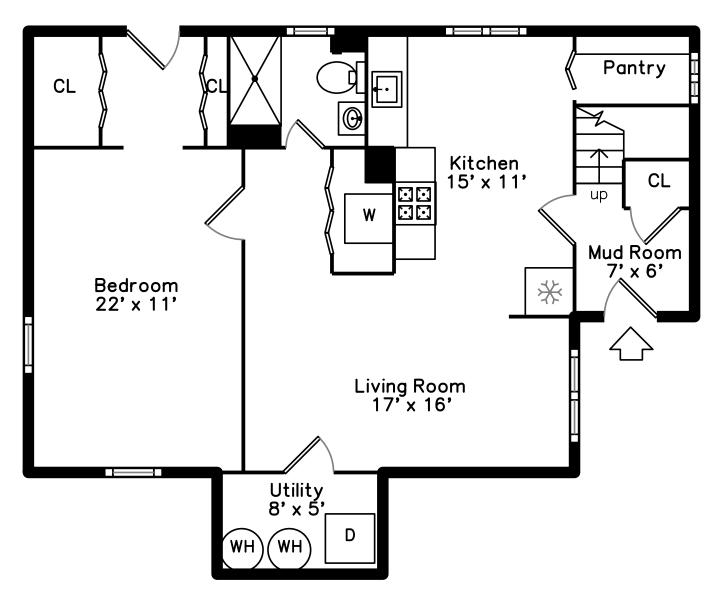

Room sizes are not used to calculate area.

## Main



## Lower





Outside



Outside



Outside



Outside



Outside



Outside



Outside



Outside



Outside



Outside



Outside



Outside



Outside



Outside



Porch



Porch



Living Room



Living Room

0



Living Room



Living Room



Kitchen



Bedroom







Living Room



Kitchen



Kitchen



Bedroom



Kitchen

Kitchen



Bedroom







Bedroom



Bathroom



Bedroom



Bathroom



Bathroom



Living Room



Living Room



Living Room



Living Room



Bedroom



Bathroom



Bathroom



Living Room



Living Room



Kitchen



Kitchen

5



Kitchen



Kitchen



Bedroom



Bedroom

Bedroom



Landing



Bedroom





Kitchen



Bedroom



Bedroom



Utility



Pantry

Landing



Utility



Bathroom



Aerial



Aerial



Aerial



Bathroom



Aerial



Aerial



Aerial





Bathroo