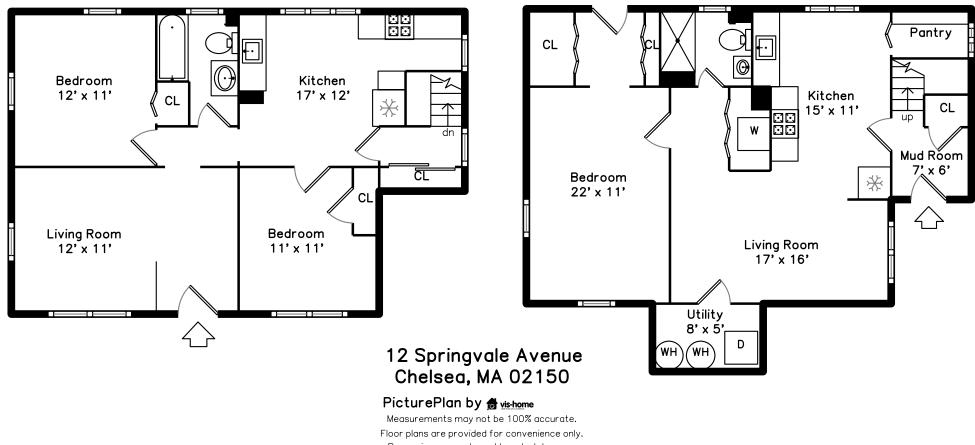

Room sizes are not used to calculate area.

## Main

## Lower

Outside

Outside

Outside

Outside

Outside

Outside

Outside