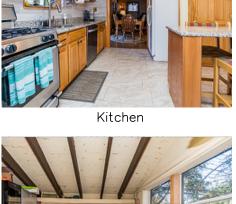

Living Room

Living Room

Dining Room

Kitchen

Kitchen

Kitchen

Kitchen

Kitchen