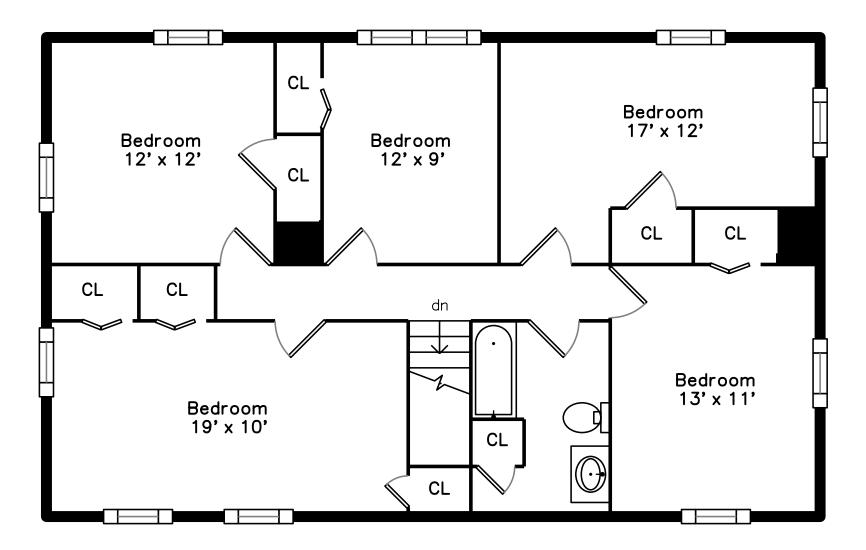

## Upper

Bedroom

Bedroom

Bedroom

Bedroom

Bedroom

Bathroom

Bedroom

Bedroom

Family Room

Bedroom

Bedroom

Bedroom

Bathroom

Family Room

Family Room

Family Room