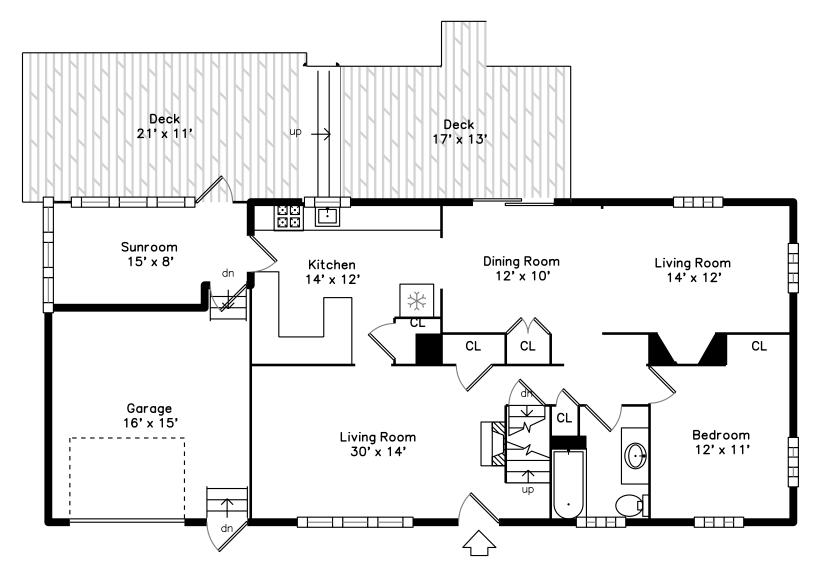

## Upper

### Main

Living Room

Living Room

Living Room

Living Room

Living Room

Dining Room

Living Room

Dining Room

Living Room

Living Room

Dining Room

Kitchen

Kitchen

Kitchen

Kitchen

Kitchen

5

Kitchen

Kitchen

Bathroom

Bedroom

Deck

Sunroom

Garage

Bedroom

Bedroom

Bedroom

Bedroom

Bedroom

Bathroom

Bedroom

Bedroom