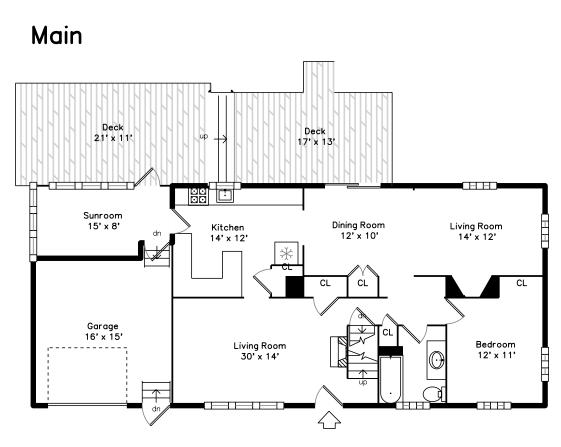

### Main

Living Room

Living Room

Living Room

Living Room

Living Room

Dining Room

Living Room

Dining Room

Living Room

Living Room

Dining Room

Kitchen

Kitchen

Kitchen

Kitchen

Kitchen

5

Kitchen

Kitchen

Bathroom

Bedroom

Deck

Sunroom

Garage

Bedroom

Bedroom

Bedroom

Bedroom

Bedroom

Bathroom

Bedroom

Bedroom