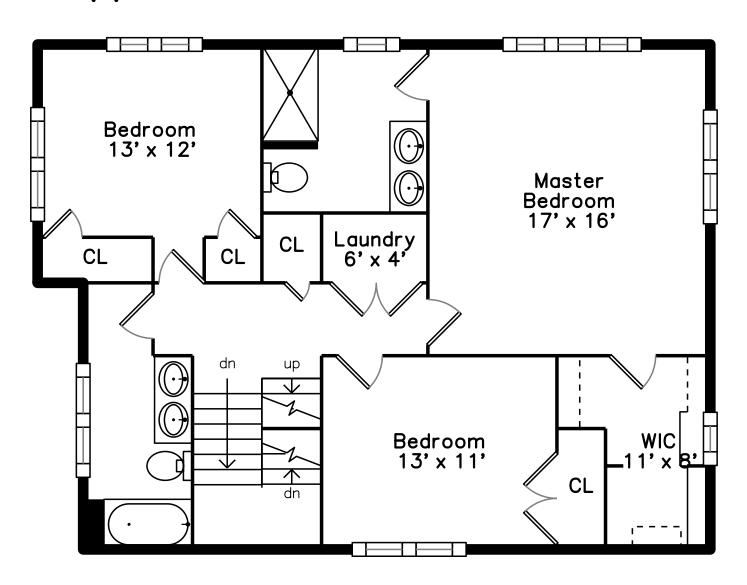

## Upper

Master Bedroom

Master Bedroom

Master Bedroom

Master Bedroom

Master Bedroom

Master Bedroom

Master Bedroom

Bedroom

 ${\sf Bedroom}$ 

Bedroom

Bedroom

Bedroom

Bedroom

Bedroom

Bedroom

Master Bathroom

Master Bathroom

Master Bathroom

Master Bathroom

Bathroom

Bathroom

Bathroom

Bathroom

WalkInCloset

WalkInCloset

Laundry

Landing

Family Room

Family Room

Family Room

Bedroom

Bedroom