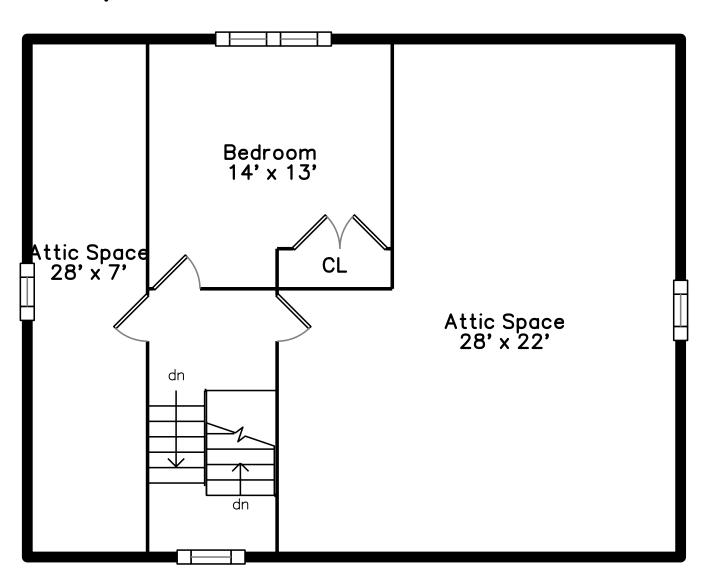

## Top



## Upper



### Main



### 210 High Street Dedham, MA 02026

#### PicturePlan by stylenome

Measurements may not be 100% accurate.
Floor plans are provided for convenience only.
Room sizes are not used to calculate area.

# Top



## Upper



## Main





Outside



Outside



Outside



Outside



Outside



Outside



Outside



Outside



Outside



Foyer



Foyer



Living Room



Living Room



Living Room



Living Room



Living Room



Living Room



Kitchen Dining



Kitchen Dining



Kitchen Dining



Kitchen Dining



Kitchen Dining



Kitchen Dining



Kitchen Dining



Kitchen Dining



Powder



Powder



Powder



Garage



Landing



Landing



Master Bedroom



Master Bedroom



Master Bedroom



Master Bedroom



Master Bedroom



Master Bedroom



Master Bedroom



Bedroom



 ${\sf Bedroom}$ 



Bedroom



Bedroom



Bedroom



Bedroom



Bedroom



Bedroom



Master Bathroom



Master Bathroom



Master Bathroom



Master Bathroom



Bathroom



Bathroom



Bathroom



Bathroom



WalkInCloset