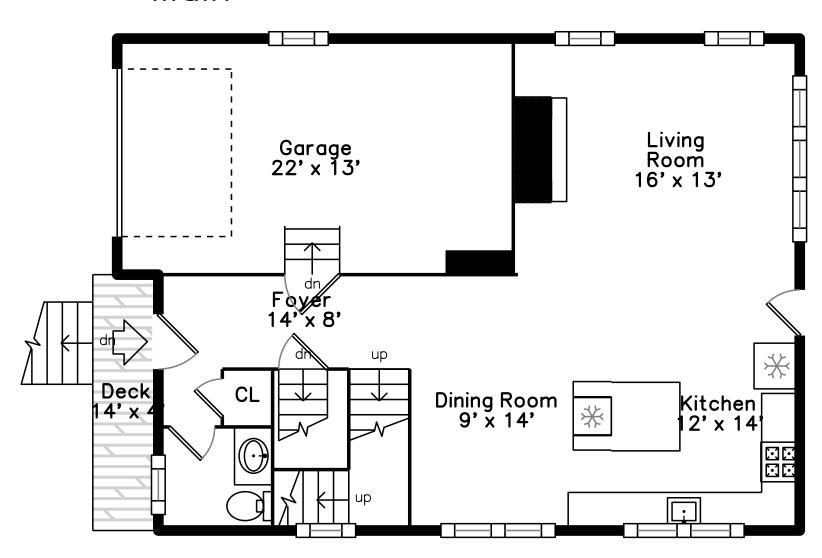

### Main

## Main

Outside

Outside

Outside

Outside

Outside

Outside

Outside

Outside

Outside

Foyer

Foyer

Living Room

Living Room

Living Room

Living Room

Living Room

Living Room

Kitchen Dining

Kitchen Dining

Kitchen Dining

Kitchen Dining

Kitchen Dining

Kitchen Dining

Kitchen Dining

Kitchen Dining

Powder

Powder

Powder

Garage

Landing

Landing