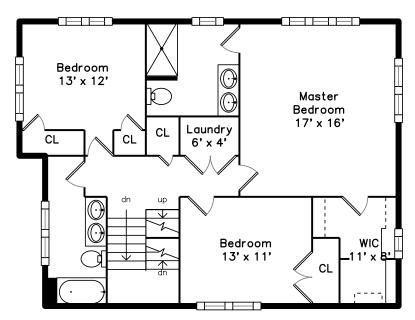

## Top



## Upper



### Main



### 210 High Street Dedham, MA 02026

#### PicturePlan by stylenome

Measurements may not be 100% accurate.
Floor plans are provided for convenience only.
Room sizes are not used to calculate area.

# Top



## Upper



## Main





Outside



Outside



Outside



Outside



Outside



Outside



Outside



Outside



Outside



Foyer



Foyer



Living Room



Living Room



Living Room



Living Room



Living Room



Living Room



Kitchen Dining



Kitchen Dining



Kitchen Dining



Kitchen Dining



Kitchen Dining



Kitchen Dining



Kitchen Dining



Kitchen Dining



Powder



Powder



Powder



Garage



Landing



Landing



Master Bedroom



Master Bedroom



Master Bedroom



Master Bedroom



Master Bedroom



Master Bedroom



Master Bedroom



Bedroom



 ${