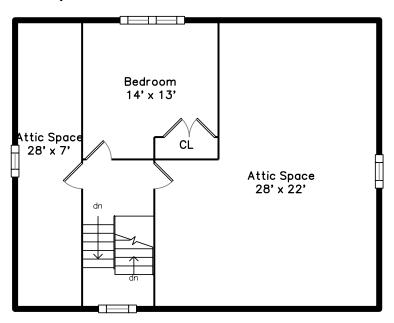

## Top



## Upper



### Main



### 210 High Street Dedham, MA 02026

#### PicturePlan by stylenome

Measurements may not be 100% accurate.
Floor plans are provided for convenience only.
Room sizes are not used to calculate area.

# Top



## Upper



## Main





Outside



Outside



Outside



Outside



Outside



Outside



Outside



Outside



Outside



Foyer



Foyer



Living Room



Living Room



Living Room



Living Room



Living Room



Living Room



Kitchen Dining



Kitchen Dining



Kitchen Dining



Kitchen Dining



Kitchen Dining



Kitchen Dining



Kitchen Dining



Kitchen Dining



Powder



Powder



Powder



Garage



Landing



Landing



Master Bedroom



Master Bedroom



Master Bedroom



Master Bedroom



Master Bedroom



Master Bedroom



Master Bedroom



Be