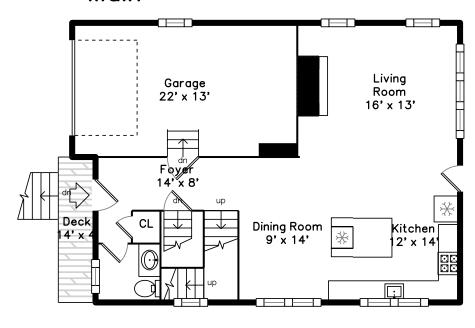

## Top



## Upper



### Main



### 210 High Street Dedham, MA 02026

#### PicturePlan by stylenome

Measurements may not be 100% accurate.
Floor plans are provided for convenience only.
Room sizes are not used to calculate area.

# Top



## Upper



## Main





Outside



Outside



Outside



Outside



Outside



Outside



Outside



Outside



Outside



Foyer



Foyer



Living Room



Living Room



Living Room



Living Room



Living Room



Living Room



Kitchen Dining



Kitchen Dining



Kitchen Dining



Kitchen Dining



Kitchen Dining



Kitchen Dining



Kitchen Dining



Kitchen Dining



Powder



Powder



Powder



Garage



Landing



Landing



Master Bedroom



Master Bedroom



Master Bedroom



Master Bedroom



Master Bedroom



Master Bedroom



Master Bedroom



Bedroom



 ${\sf Bedroom}