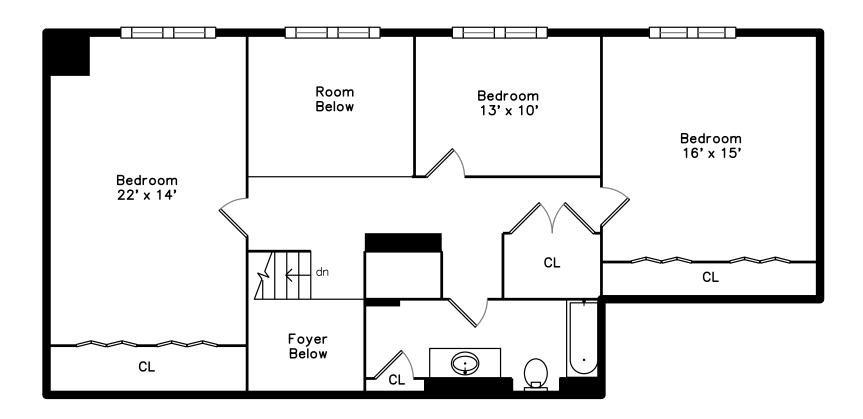

## Upper

Outside

Outside

Outside

Outside

Outside

Outside

Outside

Master Bathroom

Bathroom

Laundry

Bedroom

Bedroom

Bedroom

Bedroom

Bedroom

Bedroom

Hall

Bathroom