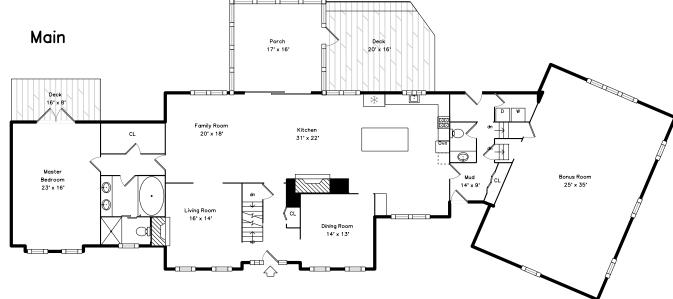

Foyer

Foyer

Foyer

Foyer

Living Room

Living Room

Living Room

Living Room

Dining Room

Dining Room

Kitchen

Kitchen

Kitchen

Kitchen

Kitchen

Kitchen

Kitchen

Kitchen

Kitchen

Kitchen

Kitchen

Kitchen

Kitchen

Kitchen

Kitchen

Kitchen

Kitchen

Kitchen

Kitchen

Kitchen

Family Room

Family Room

Family Room

Family Room

Kitchen

Family Room

Master Bedroom

Master Bedroom

Master Bedroom

Master Bedroom

Master Bedroom

Porch

Porch

Mud Room

Mud Room

Bonus Room

Bonus Room

Bonus Room

Bonus Room

Deck

Deck

Deck

Deck

Master Bathroom

Master Bathroom

Master Bathroom