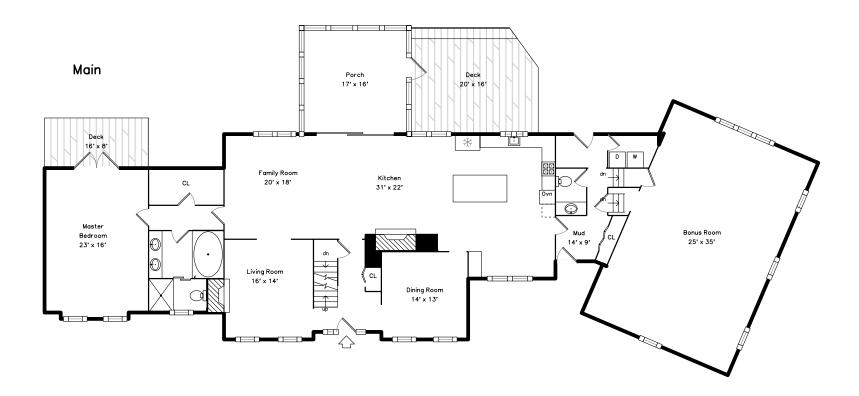

Foyer

Foyer

Foyer

Foyer

Living Room

Living Room

Living Room

Living Room

Dining Room

Dining Room

Kitchen

Kitchen

Kitchen

Kitchen

Kitchen

Kitchen

Kitchen

Kitchen

Kitchen

Kitchen

Kitchen

Kitchen

Kitchen

Kitchen

Kitchen

Kitchen

Kitchen

Kitchen

Kitchen

Kitchen

Family Room

Family Room

Family Room

Family Room

Kitchen

Family Room

Master Bedroom

Master Bedroom

Master Bedroom

Master Bedroom

Master Bedroom

Porch

Porch

Mud Room

Mud Room

Bonus Room

Bonus Room

Bonus Room

Bonus Room

Deck

Deck

Deck

Deck

Master Bathroom

Master Bathroom

Master Bathroom