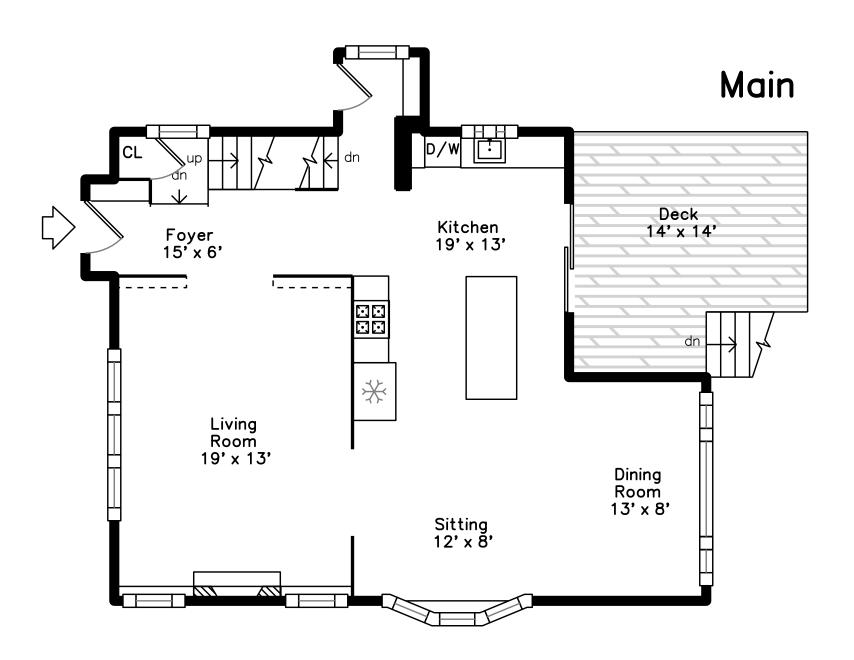

### 11 Whitney Road Medford, MA 02155

#### PicturePlan by 🗂 vis-home

Measurements may not be 100% accurate.
Floor plans are provided for convenience only.
Room sizes are not used to calculate area.

## Lower

Outside

Outside

Outside

Outside

Outside

Outside

Foyer

Foyer

Living Room

Living Room

Living Room

Dining Room

Dining Room

Dining Room

Kitchen

Kitchen

Kitchen

Kitchen

Kitchen

Kitchen

Sitting

Sitting

Sitting

Mud Room

Deck

Bedroom

Bedroom

Bedroom

Bedroom

Bedroom

Bedroom