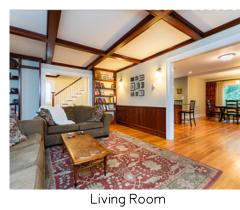

Foyer

Living Room

Living Room

Living Room

Dining Room

Dining Room

Dining Room

Kitchen