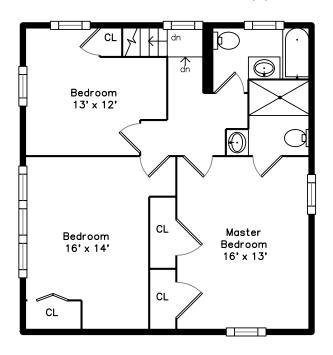

Mud Room

Deck

Bedroom

Bedroom

Bedroom

Bedroom

Bedroom

Bedroom

Master Bedroom

Master Bedroom

Master Bedroom

Bathroom

Master Bathroom

Family Room

Family Room

Family Room