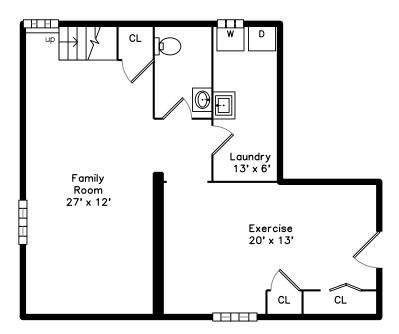

Master Bedroom

Master Bedroom

Master Bedroom

Bathroom

Master Bathroom

Family Room

Family Room

Family Room

Family Room

Family Room

Family Room

Exercise

Exercise

Exercise

Exercise

Exercise

Powder Room

Powder Room

Laundry

Laundry

Laundry