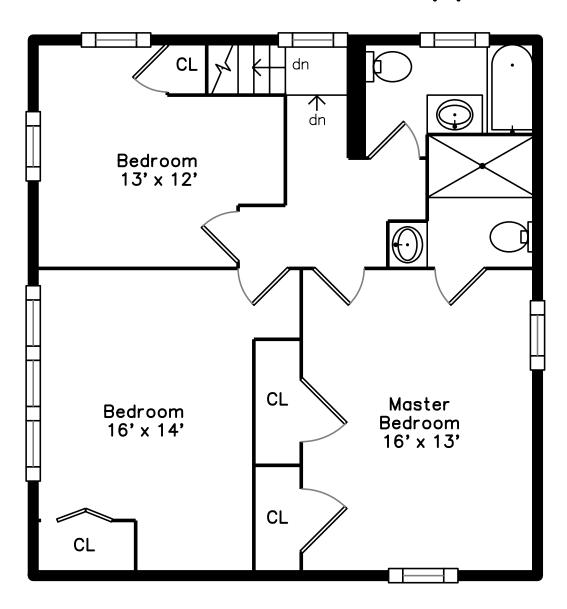

Mud Room

Deck

Bedroom

Bedroom

Bedroom

Bedroom

Bedroom

Bedroom

Master Bedroom

Master Bedroom

Master Bedroom

Bathroom

Master Bathroom

Family Room

Family Room

Family Room