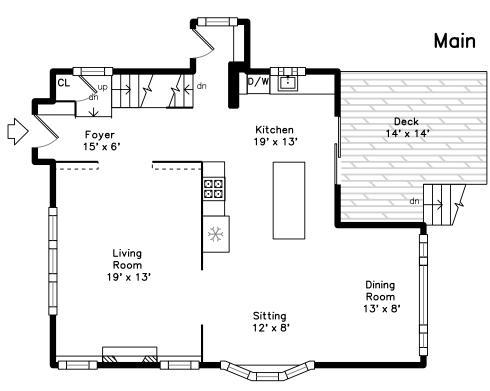

Foyer

Living Room

Living Room

Living Room

Dining Room

Dining Room

Dining Room

Kitchen

Kitchen

Kitchen

Kitchen

Kitchen

Kitchen

Sitting

Sitting

Sitting

Mud Room

Deck

Bedroom

Bedroom

Bedroom

Bedroom

Bedroom

Bedroom