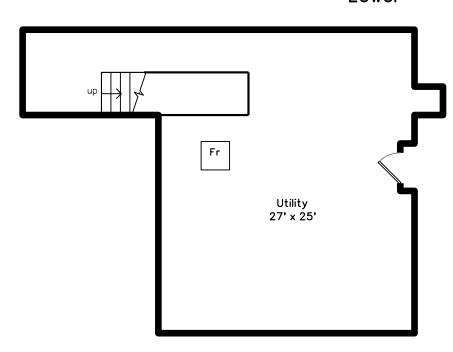

#### 23 Chestnut Creek Street Weymouth, MA 02190

### PicturePlan by 👼 vis-home

Measurements may not be 100% accurate.
Floor plans are provided for convenience only.
Room sizes are not used to calculate area.

# Upper



## Main



### Lower





Outside



Outside



Outside



Outside



Outside



Outside



Outside



Outside



Outside



Foyer



Foyer



Living Room



Living Room



Living Room



Living Room



Living Room



Living Room



Dining Room



Dining Room



Dining Room



Dining Room



Kitchen



Kitchen



Kitchen



Kitchen



Powder Room



Deck



Deck



Hall



Bedroom



Bedroom



Bedroom



Bedroom



Bedroom



Bedroom



Master Bedroom



Master Bedroom



Master Bedroom



Master Bedroom



Bathroom



Bathroom



Master Bathroom



Master Bathroom