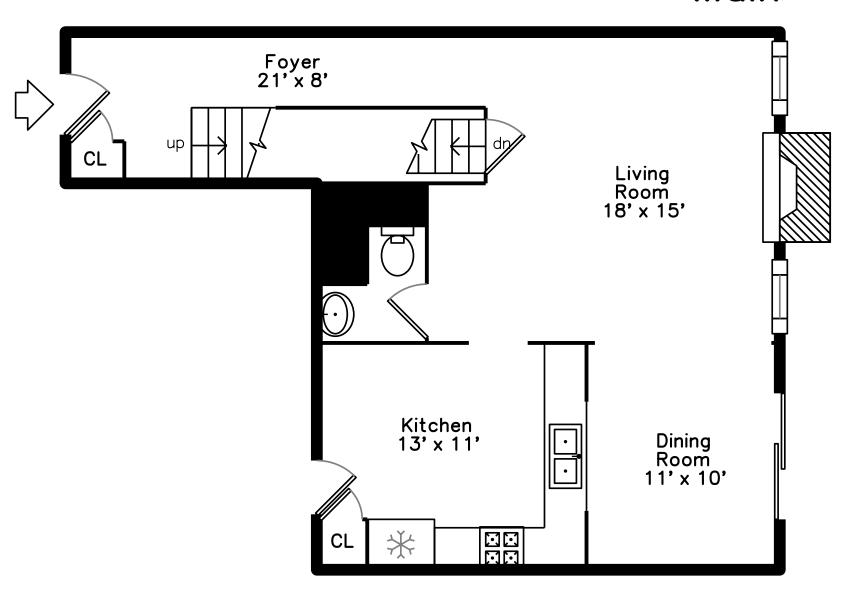

## Main

Outside

Outside

Foyer

Foyer

Living Room

Living Room

Living Room

Living Room

Living Room

Living Room

Dining Room

Dining Room

Dining Room

Dining Room

Kitchen

Kitchen

Kitchen

Kitchen

Powder Room

Deck

Deck

Hall

Bedroom

Bedroom