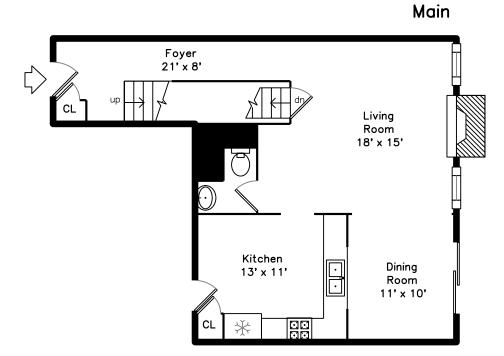

## Main

Outside

Outside

Foyer

Foyer

Living Room

Living Room

Living Room

Living Room

Living Room

Living Room

Dining Room

Dining Room

Dining Room

Dining Room

Kitchen

Kitchen

Kitchen

Kitchen

Powder Room

Deck

Deck

Hall

Bedroom

Bedroom