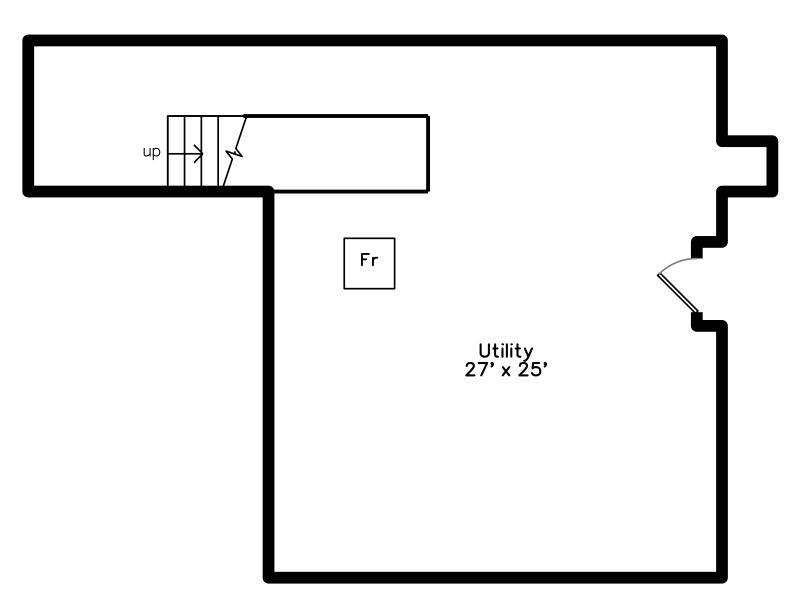

#### 23 Chestnut Creek Street Weymouth, MA 02190

### PicturePlan by 👼 vis-home

Measurements may not be 100% accurate.
Floor plans are provided for convenience only.
Room sizes are not used to calculate area.

# Upper



## Main



### Lower





Outside



Outside



Outside



Outside



Outside



Outside



Outside



Outside



Outside



Foyer



Foyer



Living Room



Living Room



Living Room



Living Room



Living Room



Living Room



Dining Room



Dining Room



Dining Room



Dining Room



Kitchen



Kitchen



Kitchen



Kitchen



Powder Room



Deck



Deck



Hall



Bedroom



Bedroom



Bedroom



Bedroom



Bedroom



Bedroom



Master Bedroom



Master Bedroom



Master Bedroom



Master Bedroom



Bathroom



Bathroom



Master Bathroom



Master Bathroom



Master Bathroom



WIC







WIC WIC



Laundry