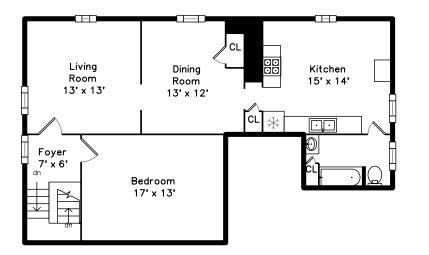

Kitchen

Living Room

Dining Room

Dining Room

Dining Room

Kitchen

Kitchen

Bedroom

Kitchen

Bedroom

Bedroom

Bedroom

Bedroom

Bathroom

Deck

Bedroom

Bathroom

Deck

Bedroom

Bathroom

Living Room

Living Room

Dining Room

Dining Room

Living Room

Dining Room

Kitchen

Kitchen

Bedroom

Bedroom

Living Room

Dining Room

Kitchen

Bedroom

Bedroom

Bedroom

Bedroom

Bedroom

Bathroom

Bedroom

Bathroom

Living Room

Dining Room

Living Room

Living Room

Dining Room

Living Room

Dining Room

Dining Room

Kitchen

Kitchen

Kitchen

Kitchen

Bathroom