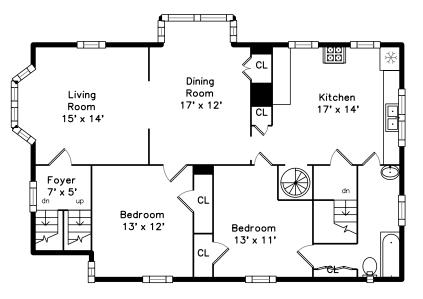

Kitchen

Living Room

Dining Room

Dining Room

Dining Room

Kitchen

Kitchen

Bedroom

Kitchen

Bedroom

Bedroom

Bedroom

Bedroom

Bathroom

Deck

Bedroom

Bathroom

Deck

Bedroom

Bathroom

Living Room

Living Room

Dining Room

Dining Room

Living Room

Dining Room

Kitchen

Kitchen

Bedroom

Bedroom

Living Room

Dining Room

Kitchen

Bedroom

Bedroom

Bedroom

Bedroom

Bedroom

Bathroom

Bedroom

Bathroom

Living Room

Dining Room

Living Room

Living Room

Dining Room

Living Room

Dining Room

Dining Room

Kitchen

Kitchen

Kitchen

Kitchen

Bathroom