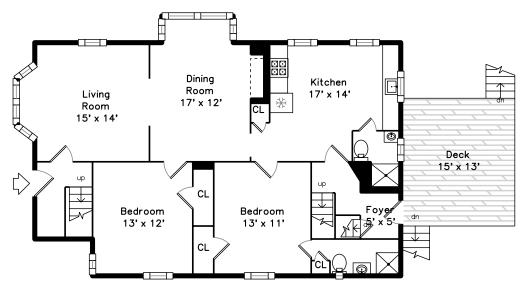

Kitchen

Living Room

Dining Room

Dining Room

Dining Room

Kitchen

Kitchen

Bedroom

Kitchen

Bedroom

Bedroom

Bedroom

Bedroom

Bathroom

Deck

Bedroom

Bathroom

Deck

Bedroom

Bathroom

Living Room

Living Room

Dining Room

Dining Room

Living Room

Dining Room

Kitchen

Kitchen

Bedroom

Bedroom

Living Room

Dining Room

Kitchen

Bedroom

Bedroom

Bedroom

Bedroom

Bedroom

Bathroom

Bedroom

Bathroom

Living Room

Dining Room

Living Room

Living Room

Dining Room

Living Room

Dining Room

Dining Room

Kitchen

Kitchen

Kitchen

Kitchen

Bathroom