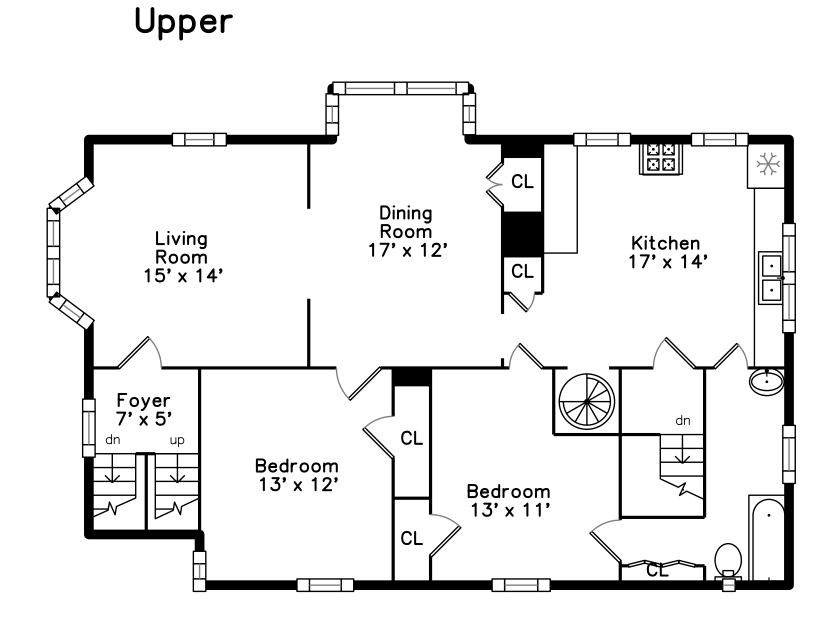

### Upper

Lower

Living Room

Dining Room

Kitchen

Kitchen

Bedroom

Bedroom

Living Room

Dining Room

Kitchen

Bedroom

Bedroom

Bedroom

Bedroom

Bedroom

Bathroom

Bedroom