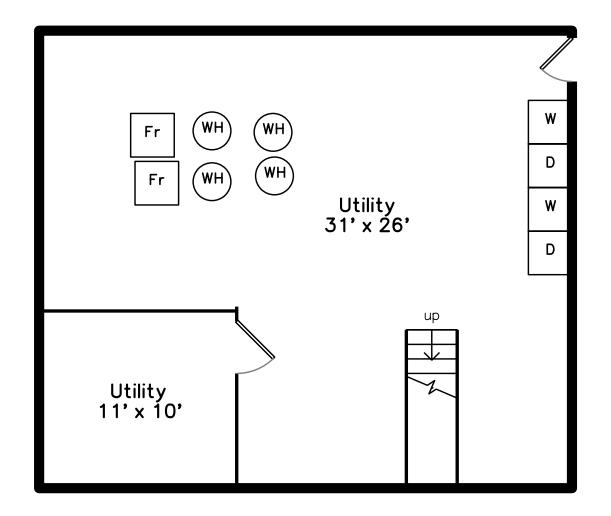

Тор

Main





### Upper

Lower





#### 5 Delano Park Boston, MA 02131

#### PicturePlan by 🛱 vis-home

Measurements may not be 100% accurate. Floor plans are provided for convenience only. Room sizes are not used to calculate area.

# Тор







## Lower





Outside



Back



Outside



Back



Outside





Living Room



Dining Room



Kitchen



Living Room





Dining Room



Dining Room



Dining Room



Kitchen



Kitchen



Bedroom



Kitchen



Bedroom



Bedroom



Bedroom



Bedroom



Bathroom



Deck



Bedroom



Bathroom



Deck



Bedroom



Bathroom



Living Room



Living Room



Dining Room



Dining Room



Living Room



Dining Room



Kitchen



Kitchen



Bedroom



Bedroom



Living Room



Dining Room



Kitchen



Bedroom



Bedroom



Bedroom



Bedroom



Bedroom



Bathroom



Bedroom



Bathroom



Living Room



Dining Room





Living Room



Living Room



Dining Room



Living Room

Dining Room



Dining Room

Kitchen



Kitchen



Kitchen



Kitchen



Bathroom