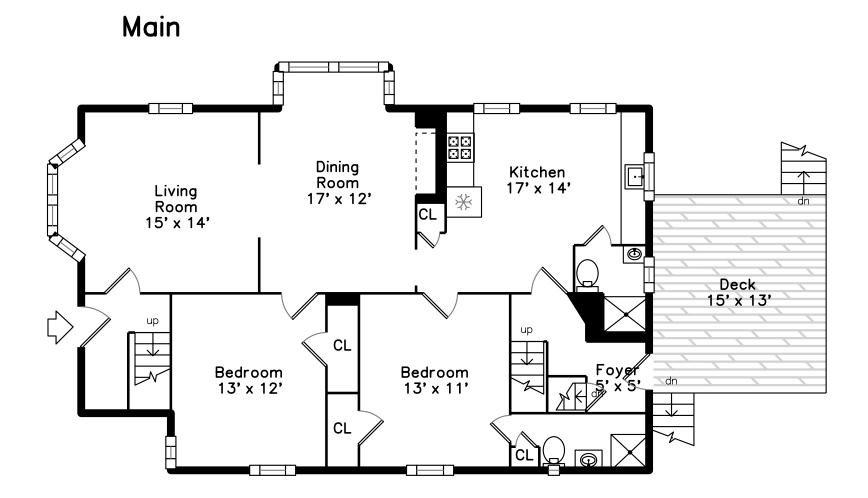

## Lower

Outside

Back

Outside

Back

Outside

Living Room

Dining Room

Bathroom

Deck

Bedroom

Bathroom

Living Room

Living Room

Dining Room

Dining Room