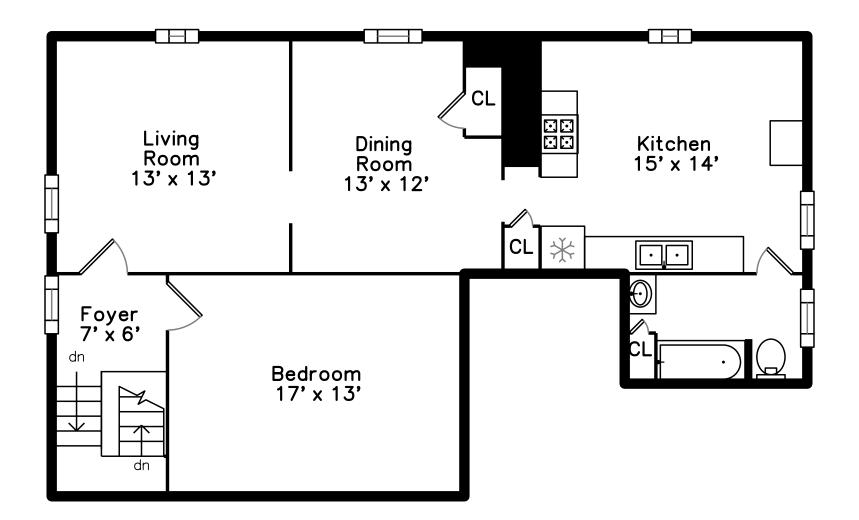

Тор

Main

Kitchen

Living Room

Dining Room

Dining Room

Dining Room

Kitchen

Kitchen

Bedroom

Kitchen

Bedroom

Bedroom

Bedroom

Bedroom

Bathroom

Deck

Bedroom