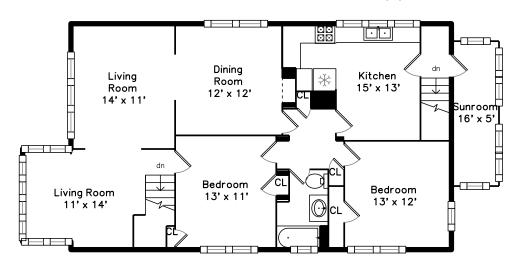

## Main

Living Room

Dining Room

Dining Room

Dining Room

Dining Room

Kitchen

Kitchen

Kitchen

Kitchen

Bedroom

Bedroom

Bedroom

Bedroom

Bedroom

Bedroom

Bedroom

Bedroom

Pantry

Pantry

Pantry

Pantry

Bathroom

Bathroom

Deck

Living Room

Living Room

Dining Room

Dining Room

Dining Room

Dining Room

Kitchen

Kitchen

Kitchen

Kitchen

Kitchen

Bedroom

Bedroom

Bedroom

Bedroom

Bedroom

Bedroom

Bedroom

Bedroom

Bathroom

Bathroom

Sunroom

Sunroom

Sunroom