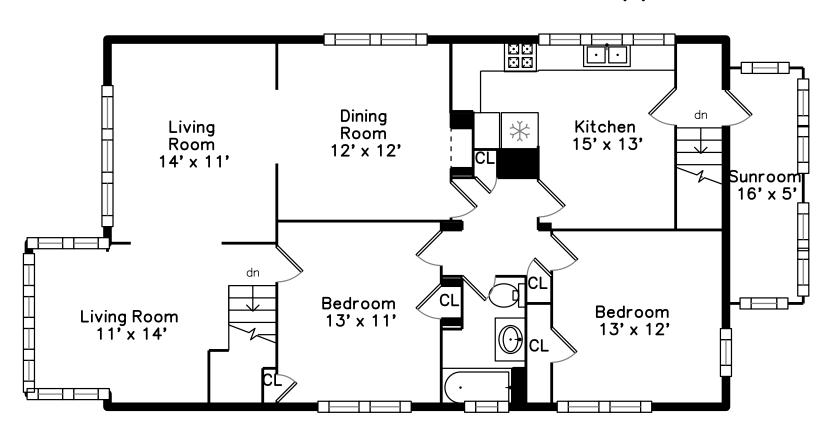

## Main

Living Room

Dining Room

Dining Room

Dining Room

Dining Room

Kitchen

Kitchen

Kitchen

Kitchen

Bedroom

Bedroom

Bedroom

Bedroom

Bedroom

Bedroom

Bedroom

Bedroom

Pantry

Pantry

Pantry

Pantry

Bathroom

Bathroom

Deck

Living Room

Living Room

Dining Room

Dining Room

Dining Room

Dining Room

Kitchen

Kitchen

Kitchen

Kitchen

Kitchen

Bedroom

Bedroom

Bedroom

Bedroom

Bedroom

Bedroom

Bedroom

Bedroom

Bathroom

Bathroom

Sunroom

Sunroom

Sunroom