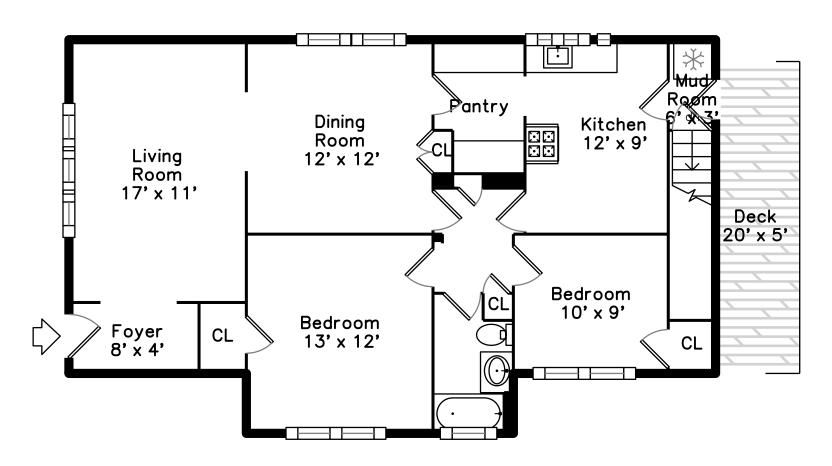

## Main

Living Room

Dining Room

Dining Room

Dining Room

Dining Room

Kitchen

Kitchen

Kitchen

Kitchen

Bedroom

Bedroom

Bedroom

Bedroom

Bedroom

Bedroom

Bedroom

Bedroom

Pantry

Pantry

Pantry

Pantry

Bathroom

Bathroom

Deck

Deck

Entry

Entry

Entry

Entry

Living Room

Living Room

Living Room

Living Room

Living Room

Dining Room

Dining Room

Dining Room

Dining Room

Kitchen

Kitchen

Kitchen

Kitchen

Kitchen

Bedroom

Bedroom

Bedroom

Bedroom

Bedroom