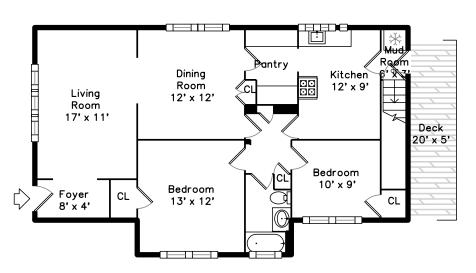

### Main

Living Room

Dining Room

Dining Room

Dining Room

Dining Room

Kitchen

Kitchen

Kitchen

Kitchen

Bedroom

Bedroom

Bedroom

Bedroom

Bedroom

Bedroom

Bedroom

Bedroom

Pantry

Pantry

Pantry

Pantry

Bathroom

Bathroom

Deck

Deck

Entry

Entry

Entry

Entry

Living Room

Living Room

Living Room