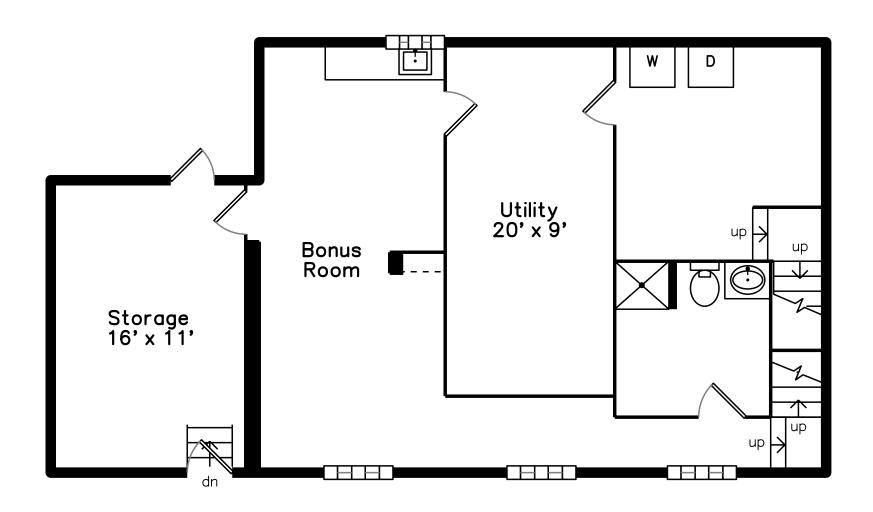

# Lower

Outside

Outside

Outside

Outside

Outside

Outside

Outside

Bonus Room

Bonus Room

Bonus Room

Bonus Room

Bonus Room

Bonus Room

Bathroom

Bathroom