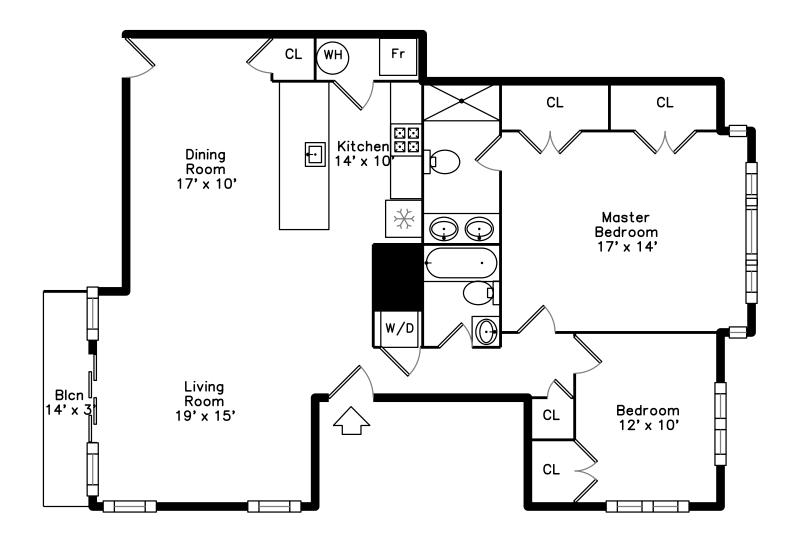

## PicturePlan by 🗂 vis-home

Measurements may not be 100% accurate. Floor plans are provided for convenience only. Room sizes are not used to calculate area.

Building

Building

Building

Living Room

Living Room

Living Room

Living Room

Dining Room

Dining Room

Dining Room

Kitchen

Kitchen

Kitchen

Kitchen

Bedroom

Bedroom

Bedroom

Bedroom

Master Bedroom

Master Bedroom

Master Bedroom

Master Bedroom

Bathroom

Bathroom

Master Bathroom

Master Bathroom

Laundry

Utility

Balcony