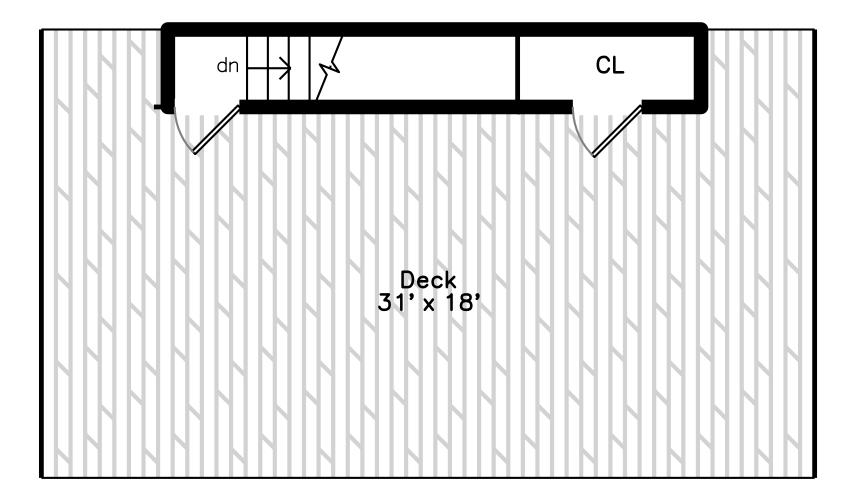

### Deck



## Upper



### Тор



Main



### 2 North Main Street C104 Mansfield, MA 02048

#### PicturePlan by 🔂 vis-home

Measurements may not be 100% accurate. Floor plans are provided for convenience only. Room sizes are not used to calculate area.

# Deck



## Тор







## Main









Office



Office



Foyer



Office



Foyer



Great Room



Great Room



Great Room



Great Room



Great Room



Great Room



Great Room



Great Room



Great Room



Great Room



Balcony



Master Bedroom



Bedroom



Master Bathroom



Great Room



Landing



Master Bedroom



Bedroom



Master Bathroom



Powder



Master Bedroom



Master Bedroom



Bedroom



Bathroom



Laundry



WalkInCloset



Deck



Deck



Outside