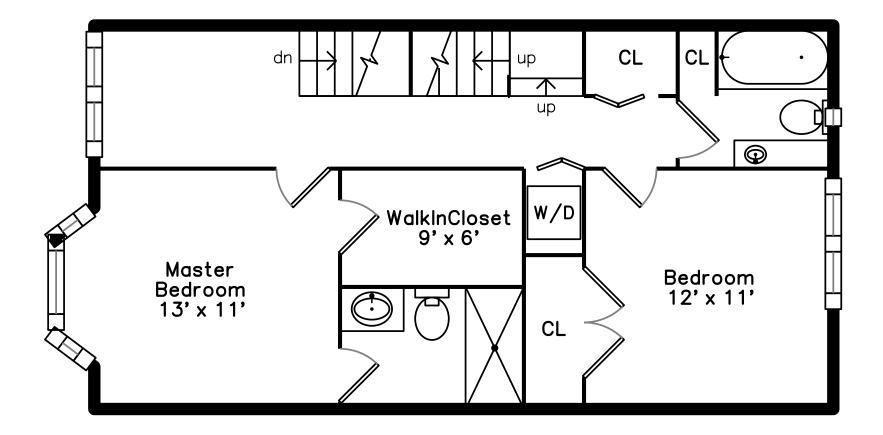

## Upper

Balcony

Master Bedroom

Bedroom

Master Bathroom

Great Room

Landing

Master Bedroom

Bedroom

Master Bathroom

Powder

Master Bedroom

Master Bedroom

Bedroom

Bathroom

Laundry

WalkInCloset