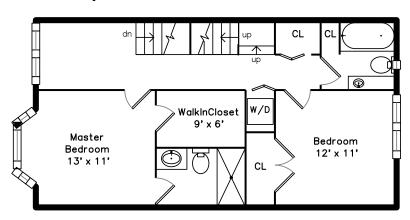

Balcony

Master Bedroom

Bedroom

Master Bathroom

Great Room

Landing

Master Bedroom

Bedroom

Master Bathroom

Powder

Master Bedroom

Master Bedroom

Bedroom

Bathroom

Laundry

WalkInCloset