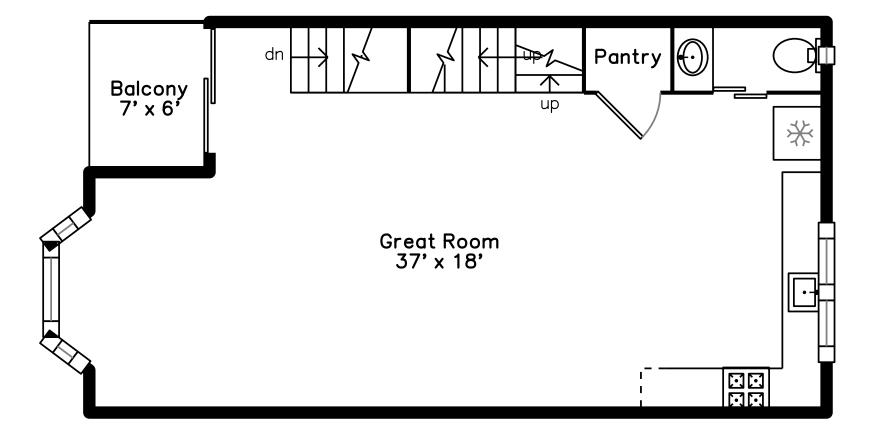

## Тор

## Main

Office

Office

Foyer

Office

Foyer

Great Room

Great Room

Great Room

Great Room

Great Room

Great Room

Great Room

Great Room

Great Room

Great Room

Balcony

Master Bedroom

Bedroom

Master Bathroom

Great Room

Landing

Master Bedroom

Bedroom