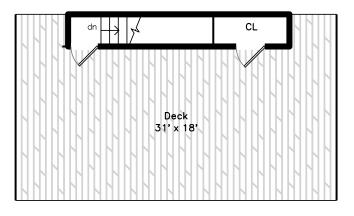

### Deck



## Upper



### Тор



Main



### 2 North Main Street C104 Mansfield, MA 02048

#### PicturePlan by 🔂 vis-home

Measurements may not be 100% accurate. Floor plans are provided for convenience only. Room sizes are not used to calculate area.

# Deck



## Тор







## Main









Office



Office



Foyer



Office



Foyer



Great Room



Great Room



Great Room



Great Room



Great Room



Great Room



Great Room



Great Room



Great Room



Great Room



Balcony



Master Bedroom



Bedroom



Master Bathroom



Great Room



Landing



Master Bedroom



Bedroom



Master Bathroom



Powder



Master Bedroom



Master Bedroom



Bedroom



Bathroom



Laundry



WalkInCloset



Deck



Deck



Outside