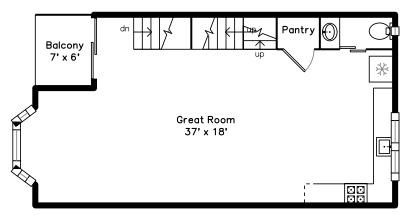

## Тор

## Main

Office

Office

Foyer

Office

Foyer

Great Room

Great Room

Great Room

Great Room

Great Room

Great Room

Great Room

Great Room

Great Room

Great Room

Balcony

Master Bedroom

Bedroom

Master Bathroom

Great Room

Landing

Master Bedroom

Bedroom