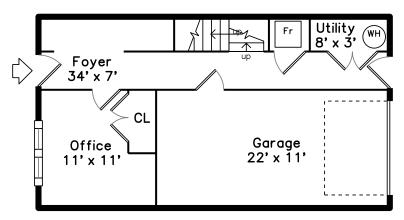

### Deck



## Upper



### Тор



Main



### 2 North Main Street C104 Mansfield, MA 02048

#### PicturePlan by 🔂 vis-home

Measurements may not be 100% accurate. Floor plans are provided for convenience only. Room sizes are not used to calculate area.

# Deck



## Тор







## Main









Office



Office



Foyer



Office



Foyer



Great Room



Great Room



Great Room



Great Room



Great Room



Great Room



Great Room



Great Room



Great Room



Great Room



Balcony



Master Bedroom



Bedroom



Master Bathroom



Great Room



Landing



Master Bedroom



Bedroom



Master Bathroom



Powder



Master Bedroom



Master Bedroom



Bedroom



Bathroom



Laundry



WalkInCloset



Deck



Deck



Outside