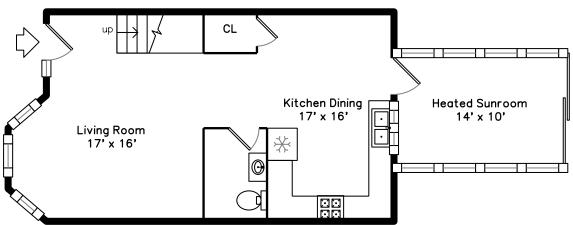

### Main

Back

Back

Living Room

Living Room

Living Room

Living Room

Living Room

Kitchen Dining

Kitchen Dining

Kitchen Dining

Kitchen Dining

Kitchen Dining

Kitchen Dining

Kitchen Dining

Kitchen Dining

Porch