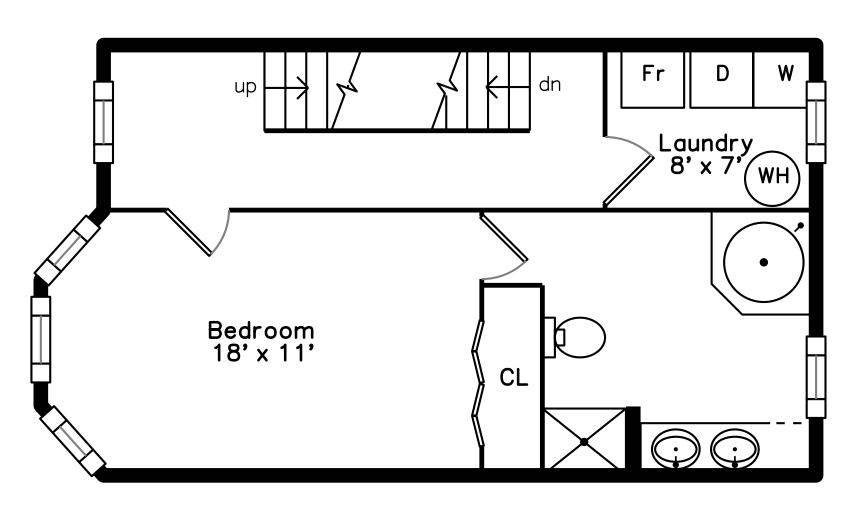

# Lower

Outside

Outside

Outside

Outside

Outside

Back

Back

Porch

Bathroom

Bedroom

Bedroom

Bedroom

Bedroom

Bathroom

Master Bathroom

Laundry

Bedroom

Bedroom

Bedroom

Bedroom

Bedroom

Bedroom

Bedroom