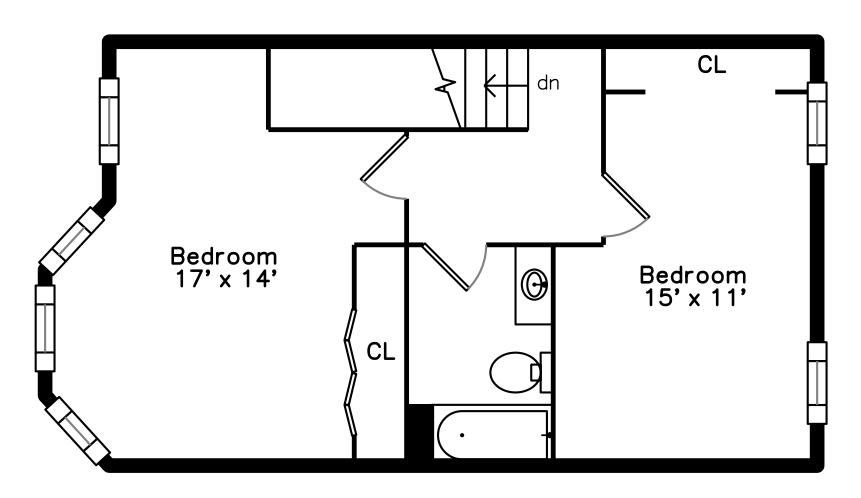

### Upper

Porch

Bathroom

Bedroom

Bedroom

Bedroom

Bedroom

Bathroom

Master Bathroom

Laundry

Bedroom

Bedroom

Bedroom

Bedroom

Bedroom

Bedroom

Bedroom