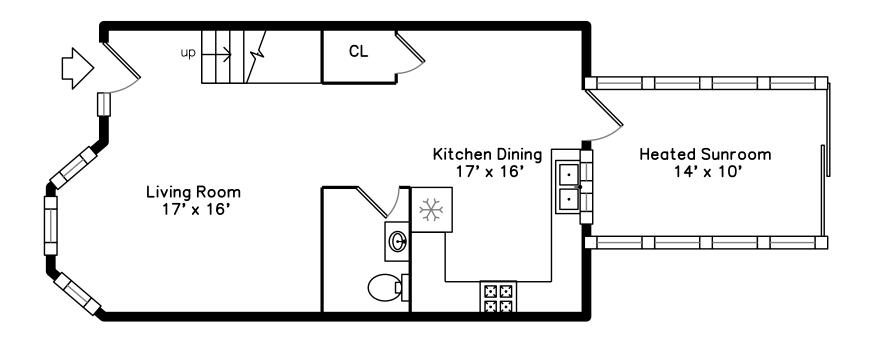

### Main

Back

Back

Living Room

Living Room

Living Room

Living Room

Living Room

Kitchen Dining

Kitchen Dining

Kitchen Dining

Kitchen Dining

Kitchen Dining

Kitchen Dining

Kitchen Dining

Kitchen Dining

Porch