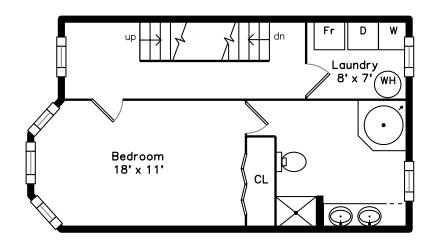

# Lower

Outside

Outside

Outside

Outside

Outside

Back

Back

Porch

Bathroom

Bedroom

Bedroom

Bedroom

Bedroom

Bathroom

Master Bathroom

Laundry

Bedroom

Bedroom

Bedroom

Bedroom

Bedroom

Bedroom

Bedroom