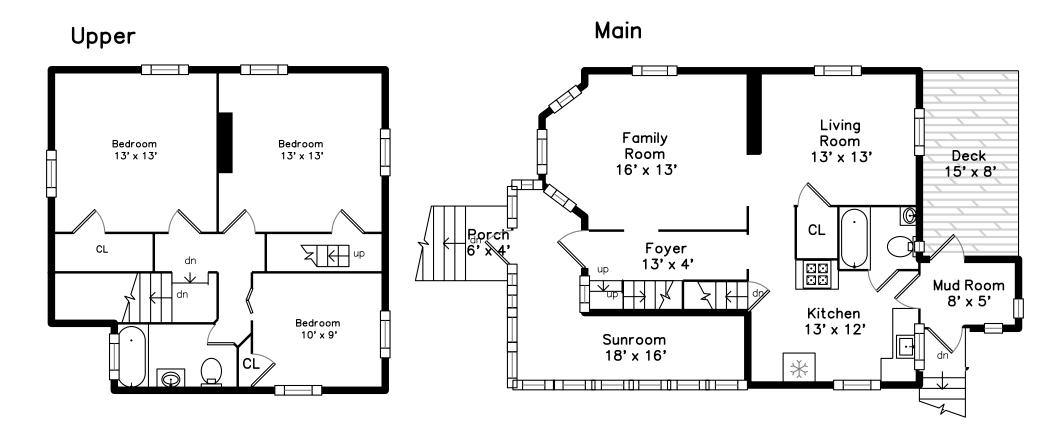

## Upper

Deck

Deck

Deck

Bedroom

Bedroom

Bedroom

Bedroom

Bedroom

Bedroom

Bedroom

Bedroom

Bedroom

Bedroom

Bedroom

 ${\sf Bathroom}$ 

Bathroom