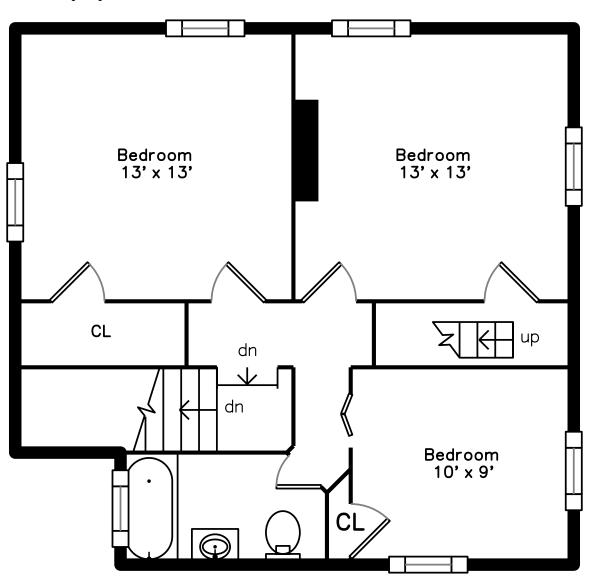

## Upper

Deck

Deck

Deck

Bedroom

Bedroom

Bedroom

Bedroom

Bedroom

Bedroom

Bedroom

Bedroom

Bedroom

Bedroom

Bedroom

 ${\sf Bathroom}$ 

Bathroom