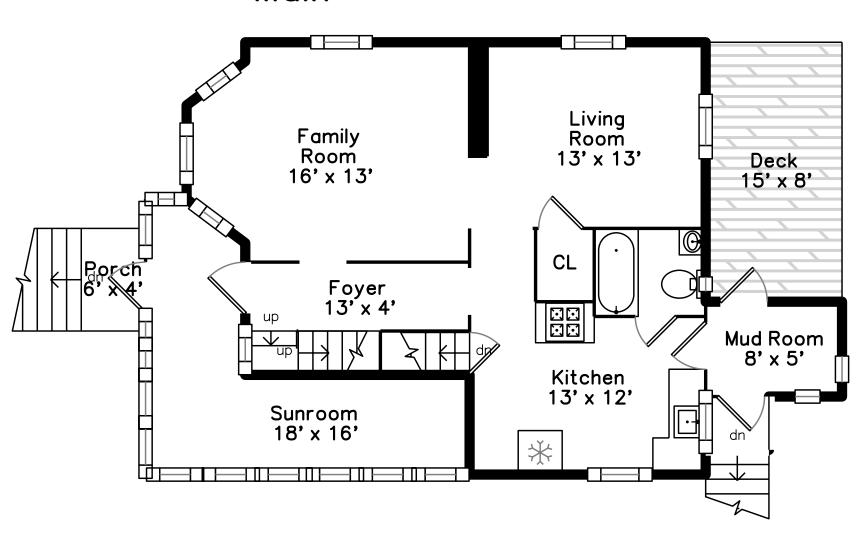

## Main

Outside

Outside

Outside

Outside

Outside

Outside

Outside

Outside

Outside

Foyer

Foyer

Living Room

Living Room

Living Room

Kitchen

Kitchen

Kitchen

Kitchen

Family Room

Family Room

Family Room

Family Room

Bathroom

Mud Room

Mud Room

Mud Room

Mud Room

Sunroom

Sunroom

Sunroom

Sunroom