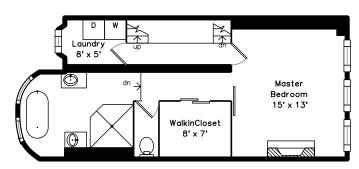

# 3rd Floor

Powder Room

Deck

Deck

Master Bedroom

Master Bedroom

Master Bathroom

Master Bathroom

Master Bathroom

Master Bathroom

WalkInCloset

Laundry

Bedroom

Bedroom

Den

Bedroom

Bathroom