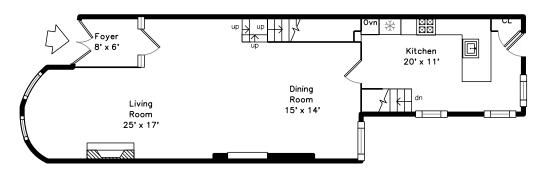

### 1st Floor

Living Room

Living Room

Living Room

Dining Room

Dining Room

Dining Room

Kitchen

Kitchen

Kitchen

Kitchen

Hall

Family Room

Family Room

Family Room

Living Room

Living Room