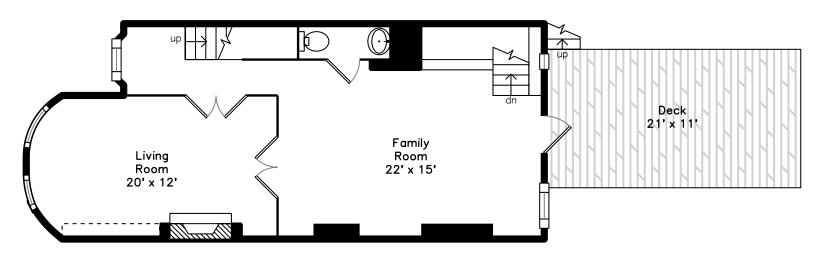

### 1st Floor

Kitchen

Kitchen

Hall

Family Room

Family Room

Family Room

Living Room

Living Room

Powder Room

Deck

Deck

Master Bedroom

Master Bedroom

Master Bathroom

Master Bathroom

Master Bathroom