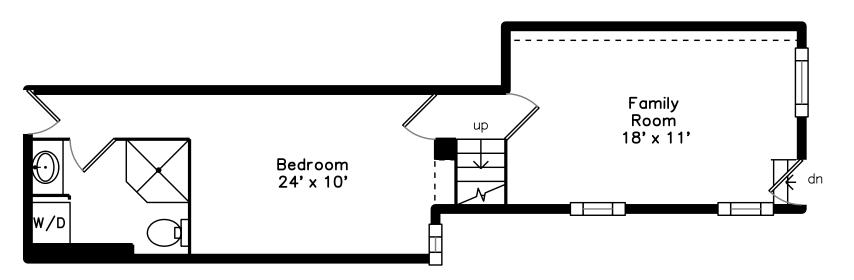

#### Basement

## **Basement**

Building

Building

Building

Building

Building

Building

Living Room

Kitchen

Kitchen

Hall

Family Room

Family Room

Family Room

Living Room

Living Room

Powder Room

Deck

Deck

Master Bedroom

Master Bedroom

Master Bathroom

Master Bathroom

Master Bathroom

Master Bathroom

WalkInCloset

Laundry

Bedroom

Bedroom

Den

Bedroom

Bathroom