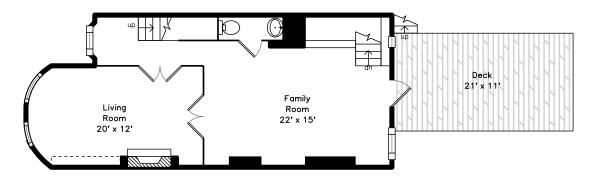

### 2nd Floor

Living Room

Living Room

Living Room

Dining Room

Dining Room

Dining Room

Kitchen

Kitchen

Kitchen

Kitchen

Hall

Family Room

Family Room

Family Room

Living Room

Living Room

Powder Room

Deck

Deck

Master Bedroom

Master Bedroom

Master Bathroom

Master Bathroom

Master Bathroom