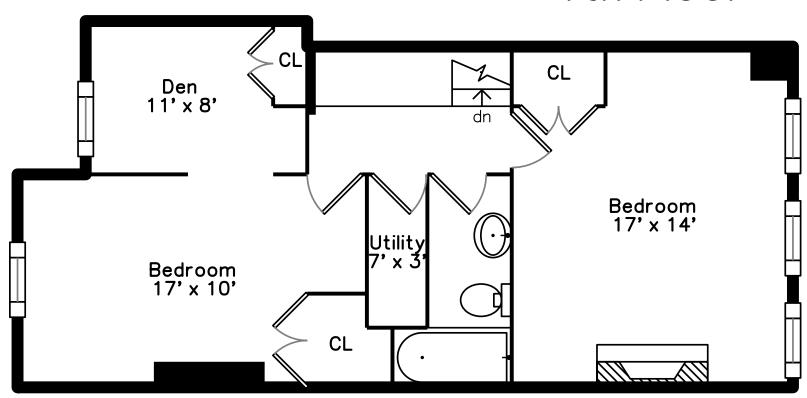

### 2nd Floor

Master Bathroom

WalkInCloset

Laundry

Bedroom

Bedroom

Den

Bedroom

Bathroom