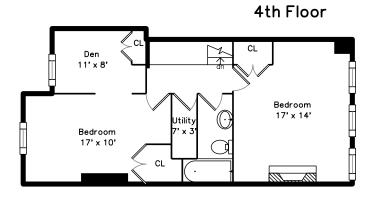

# 4th Floor

Master Bathroom

WalkInCloset

Laundry

Bedroom

Bedroom

Den

Bedroom

Bathroom