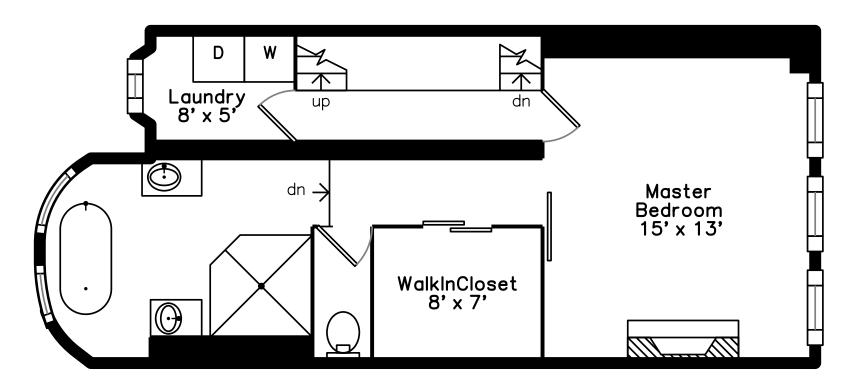

# 4th Floor

Powder Room

Deck

Deck

Master Bedroom

Master Bedroom

Master Bathroom

Master Bathroom

Master Bathroom

Master Bathroom

WalkInCloset

Laundry

Bedroom

Bedroom

Den

Bedroom

Bathroom