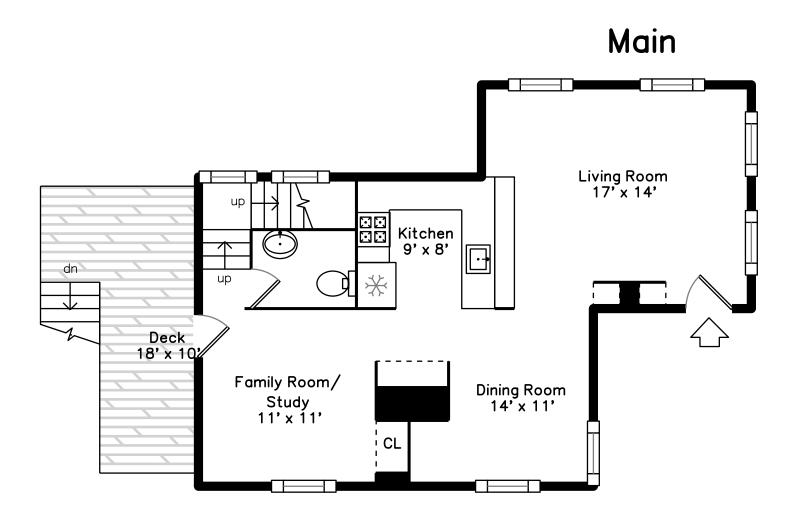

Outside

Outside

Outside

Living Room

Living Room

Living Room

Living Room

Living Room

Living Room

Living Room

Living Room

Dining Room

Dining Room

Dining Room

Dining Room

Kitchen

Kitchen

Kitchen

Kitchen

Kitchen

Kitchen

Kitchen

Kitchen

Kitchen

Family Room

Family Room

Family Room

Family Room

Powder Room

Deck

Deck

Deck

Deck

Hall

Hall

Bedroom

Bedroom

Bedroom

Bedroom

Bedroom