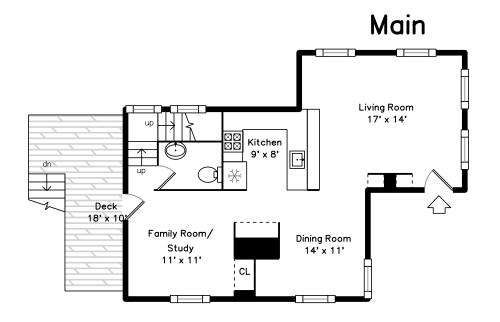

Outside

Outside

Outside

Living Room

Living Room

Living Room

Living Room

Living Room

Living Room

Living Room

Living Room

Dining Room

Dining Room

Dining Room

Dining Room

Kitchen

Kitchen

Kitchen

Kitchen

Kitchen

Kitchen

Kitchen

Kitchen

Kitchen

Family Room

Family Room

Family Room

Family Room

Powder Room

Deck

Deck

Deck

Deck

Hall

Hall

Bedroom

Bedroom

Bedroom

Bedroom

Bedroom