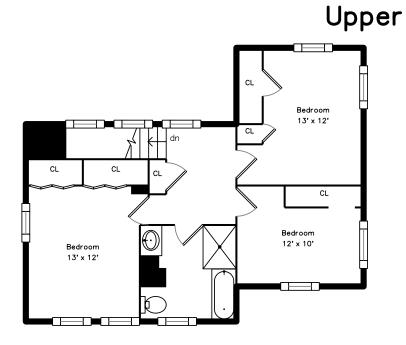

## Upper

Outside

Outside

Outside

Outside

Outside

Outside

Outside

Deck

Hall

Hall

Bedroom

Bedroom

Bedroom

Bedroom

Bedroom

Bedroom

Bedroom

Bedroom

Bedroom

Bedroom

Bathroom

Bathroom

Bathroom

Bathroom