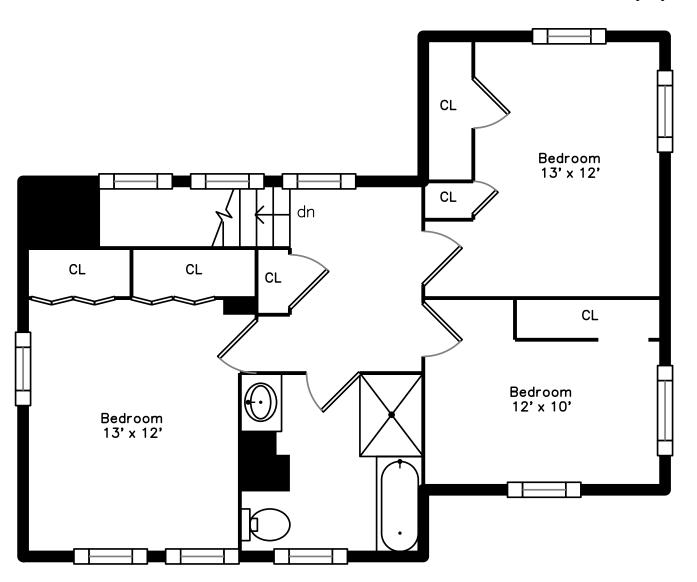

## Upper

Outside

Outside

Outside

Outside

Outside

Outside

Outside

Deck

Hall

Hall

Bedroom

Bedroom

Bedroom

Bedroom

Bedroom

Bedroom

Bedroom

Bedroom

Bedroom

Bedroom

Bathroom

Bathroom

Bathroom

Bathroom