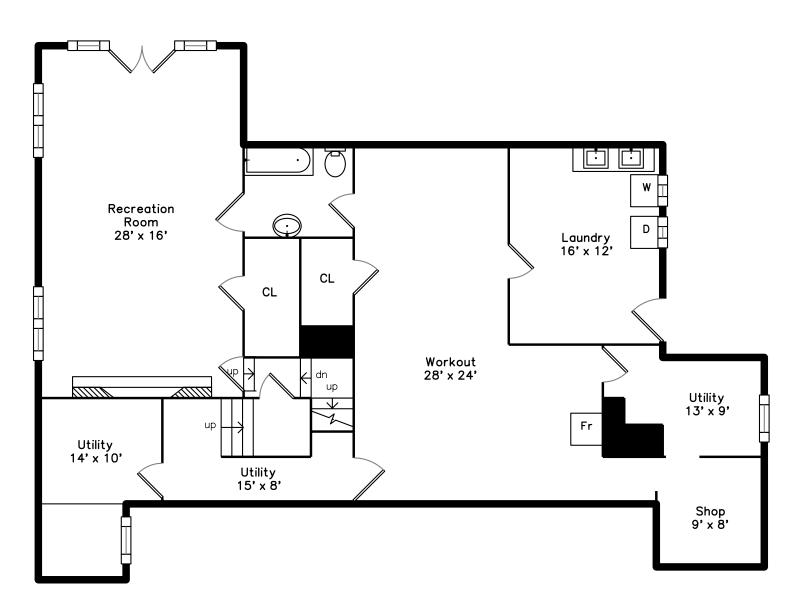

## Lower

Building Building

Building

Aerial Aerial Aerial

Foyer

Foyer

Foyer

Foyer

Bedroom

Bedroom

Bedroom

Bedroom

Bedroom

Bedroom

Bedroom

Recreation Room

Recreation Room

Recreation Room

Recreation Room

Recreation Room

Recreation Room

Recreation Room