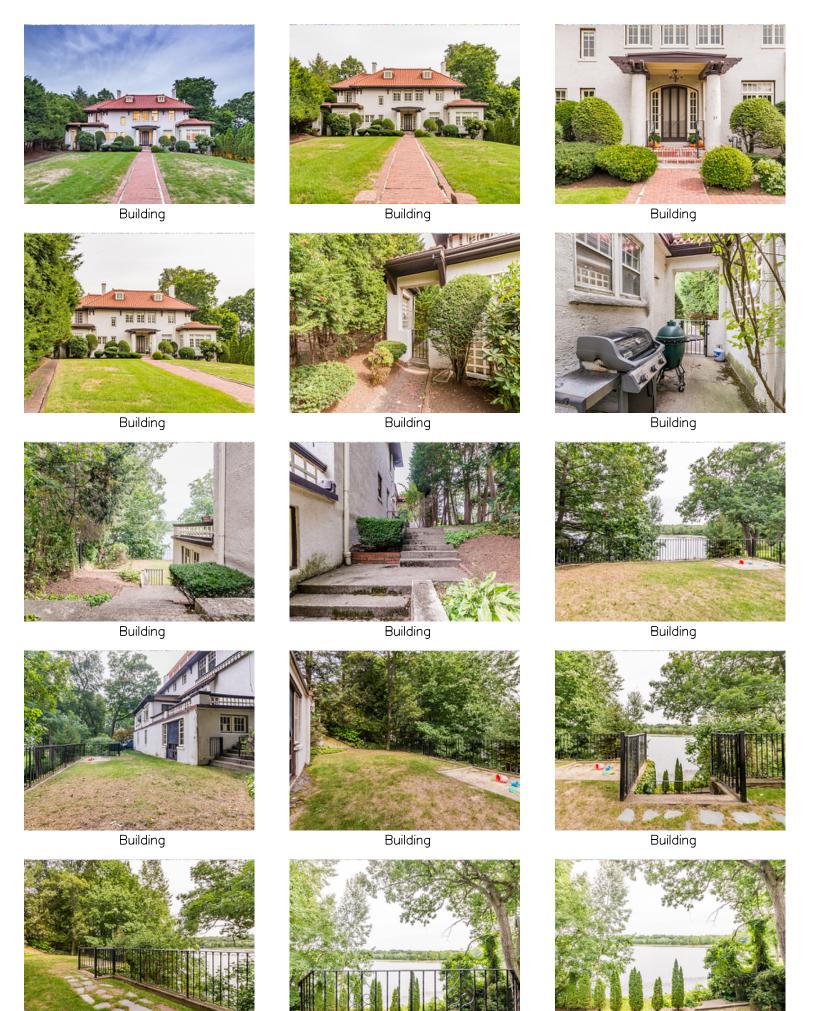

### 34 Everett Avenue Winchester, MA 01890

#### PicturePlan by 👼 vis-home

Measurements may not be 100% accurate.
Floor plans are provided for convenience only.
Room sizes are not used to calculate area.



# Top



## Upper



### Main



## Lower





Building Building

Building



Aerial Aerial Aerial





Foyer



Foyer



Foyer



Foyer



Foyer



Foyer



Living Room



Living Room



Living Room





Living Room



Dining Room



Dining Room



Dining Room



Dining Room



Dining Room



Kitchen



Kitchen



Kitchen



Kitchen



Kitchen



Kitchen



Kitchen



Kitchen



Kitchen



Pantry



Pantry



Family Room



Family Room



Family Room



Den



Den



Sunroom



Sunroom



Sunroom



Sunroom



Sunroom



Sunroom



Powder Room





Powder Room



Deck



Deck



Deck



Deck



Deck



Deck



Hall



Hall



Hall



Bedroom



Bedroom



Bedroom



Bedroom



Master Bedroom



Master Bedroom



Master Bedroom



Bedroom



Bedroom



WalkInCloset



Bedroom



Bedroom



Bedroom



Bedroom



Bedroom



Master Bath