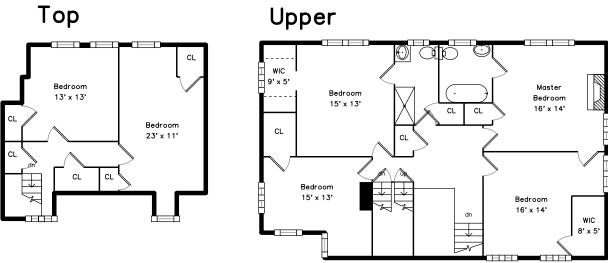

# Top

Deck

Hall

Hall

Hall

Bedroom

Bedroom

Bedroom

Bedroom

Master Bedroom

Master Bedroom

Master Bedroom

Bedroom

Bedroom

WalkInCloset

Bedroom

Bedroom

Bedroom

Bedroom

Bedroom

Master Bathroom

Bathroom

Bathroom

Hall

Bedroom