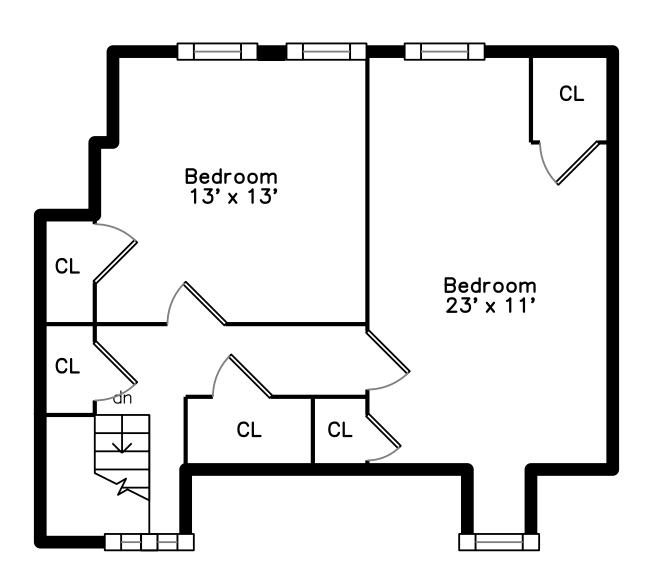

### 34 Everett Avenue Winchester, MA 01890

#### PicturePlan by 👼 vis-home

Measurements may not be 100% accurate.
Floor plans are provided for convenience only.
Room sizes are not used to calculate area.



# Top



## Upper



### Main



## Lower





Building Building

Building



Aerial Aerial Aerial





Foyer



Foyer



Foyer



Foyer



Foyer



Foyer



Living Room



Living Room



Living Room





Living Room



Dining Room



Dining Room



Dining Room



Dining Room



Dining Room



Kitchen



Kitchen



Kitchen



Kitchen



Kitchen



Kitchen



Kitchen



Kitchen



Kitchen



Pantry



Pantry



Family Room



Family Room



Family Room



Den



Den



Sunroom



Sunroom



Sunroom



Sunroom



Sunroom



Sunroom



Powder Room





Powder Room



Deck



Deck



Deck



Deck



Deck



Deck



Hall



Hall



Hall



Bedroom



Bedroom



Bedroom



Bedroom



Master Bedroom



Master Bedroom



Master Bedroom



Bedroom



Bedroom



WalkInCloset



Bedroom



Bedroom



Bedroo