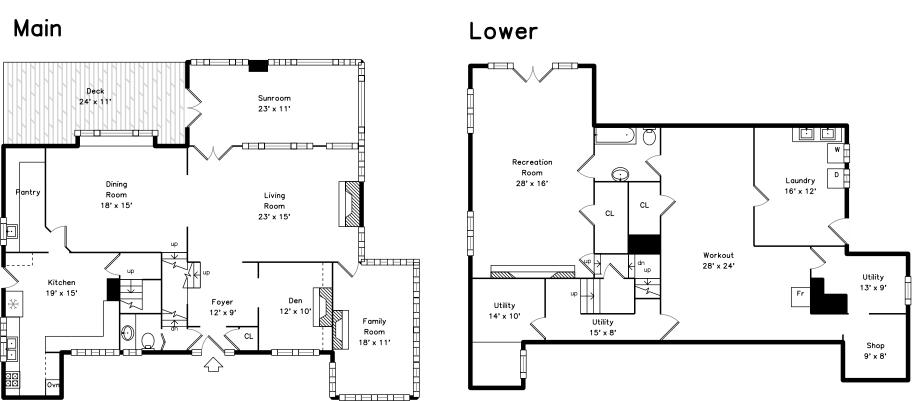

### Main

## Lower

Building Building

Building

Aerial Aerial Aerial

Foyer

Foyer

Foyer

Foyer

Foyer

Foyer

Living Room

Living Room

Living Room

Living Room

Dining Room

Dining Room

Dining Room

Dining Room

Dining Room

Kitchen

Kitchen

Kitchen

Kitchen

Kitchen

Kitchen

Kitchen

Kitchen

Kitchen

Pantry

Pantry

Family Room

Family Room

Family Room

Den

Den

Sunroom

Sunroom

Sunroom

Sunroom

Sunroom

Sunroom

Powder Room

Powder Room

Deck

Deck

Deck

Deck

Deck

Recreation Room

Recreation Room

Recreation Room

Recreation Room

Recreation Room

Recreation Room