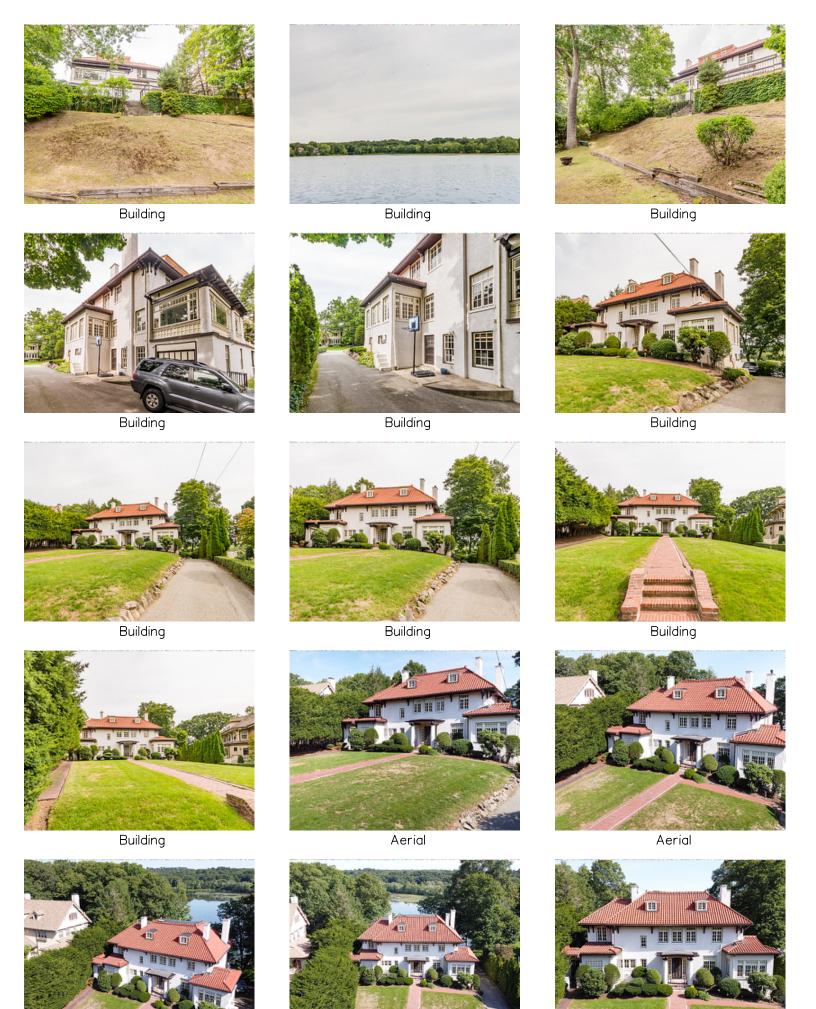

### 34 Everett Avenue Winchester, MA 01890

#### PicturePlan by 👼 vis-home

Measurements may not be 100% accurate.
Floor plans are provided for convenience only.
Room sizes are not used to calculate area.



# Top



## Upper



### Main



## Lower





Building Building

Building



Aerial Aerial Aerial





Foyer



Foyer



Foyer



Foyer



Foyer



Foyer



Living Room



Living Room



Living Room





Living Room



Dining Room



Dining Room



Dining Room



Dining Room



Dining Room



Kitchen



Kitchen



Kitchen



Kitchen



Kitchen



Kitchen



Kitchen



Kitchen



Kitchen



Pantry



Pantry



Family Room



Family Room



Family Room



Den



Den



Sunroom



Sunroom



Sunroom



Sunroom



Sunroom



Sunroom



Powder Room





Powder Room



Deck



Deck



Deck



Deck



Deck



Deck



Hall



Hall



Hall



Bedroom



Bedroom



Bedroom



Bedroom



Master Bedroom



Master Bedroom



Master Bedroom



Bedroom



Bedroom



WalkInCloset



Bedroom



Bedroom



Bedroom



Bedroom



Bedroom



Master Bathroom



Bathroom



Bathroom