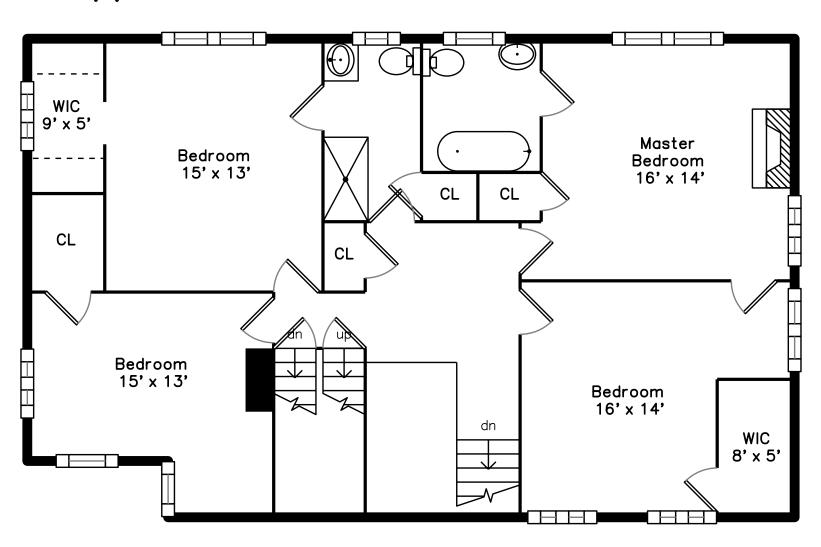

## Upper

Master Bedroom

Master Bedroom

Master Bedroom

Bedroom

Bedroom

WalkInCloset

Bedroom

Bedroom

Bedroom

Bedroom

Bedroom

Master Bathroom

Bathroom

Bathroom

Hall

Bedroom