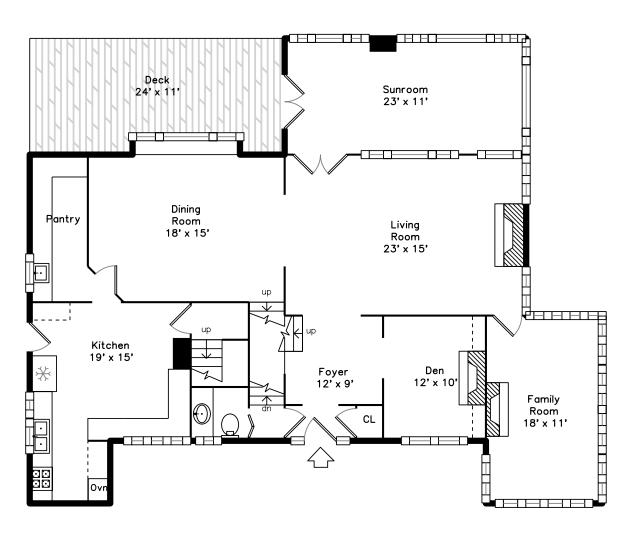

### Main

Foyer

Foyer

Living Room

Living Room

Living Room

Living Room

Dining Room

Dining Room

Dining Room

Dining Room

Dining Room

Kitchen

Kitchen

Kitchen

Kitchen

Kitchen

Kitchen

Kitchen

Kitchen

Kitchen

Pantry

Pantry

Family Room

Family Room

Family Room

Den

Den

Sunroom

Sunroom

Sunroom

Sunroom

Sunroom

Sunroom

Powder Room

Powder Room

Deck

Deck

Deck

Deck

Deck