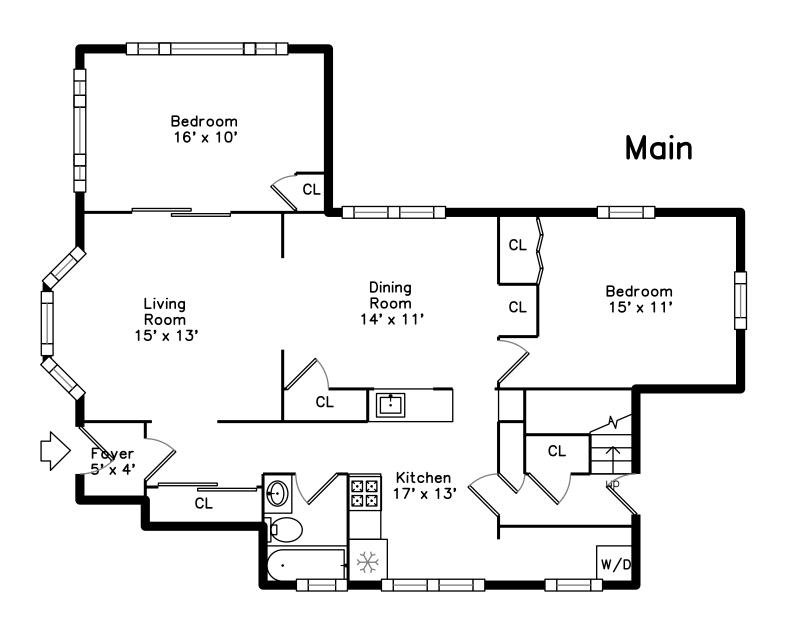

Bedroom

Bedroom

Bedroom

Bedroom

Bedroom

Bathroom

Laundry

Living Room

Living Room

Living Room

Living Room

Dining Room

Dining Room

Dining Room

Dining Room

Kitchen

Kitchen

Kitchen

Kitchen

Pantry

Study

Study

Sitting

Sitting