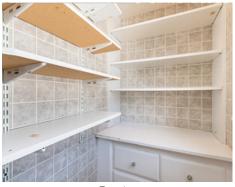

## Top



## Upper CL [ Dining Room 14' x 12' Living Room 16' x 13' Bedroom 15' x 12' CL \* Kitchen 12' x 12' dn Enclosed Porch 12' x 8' Study 11' x 8' Pantry





Outside



Outside



Outside



Outside



Outside



Outside



Outside



Outside



Porch



Porch



Living Room



Living Room



Living Room



Living Room



Dining Room



Dining Room



Dining Room



Dining Room



Kitchen



Kitchen



Kitchen



Kitchen



Bedroom



Bedroom



Bedroom



Bedroom



Bedroom



Bedroom



Bathroom



Laundry



Living Room



Living Room



Living Room



Living Room



Dining Room



Dining Room



Dining Room



Dining Room



Kitchen



Kitchen



Kitchen



Kitchen



Pantry



Study



Study





Sitting



Sitting



Sitting



Bedroom



Bedroom



Bedroom



Bedroom



Bathroom



Exercise



Exercise



Exercise



Bedroom



Bedroom



Bedroom



Bathroom