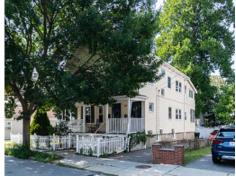

## Upper CL [ Dining Room 14' x 12' Living Room 16' x 13' Bedroom 15' x 12' CL \* Kitchen 12' x 12' dn Enclosed Porch 12' x 8' Study 11' x 8' Pantry

Outside

Outside

Outside

Outside

Outside

Outside

Outside