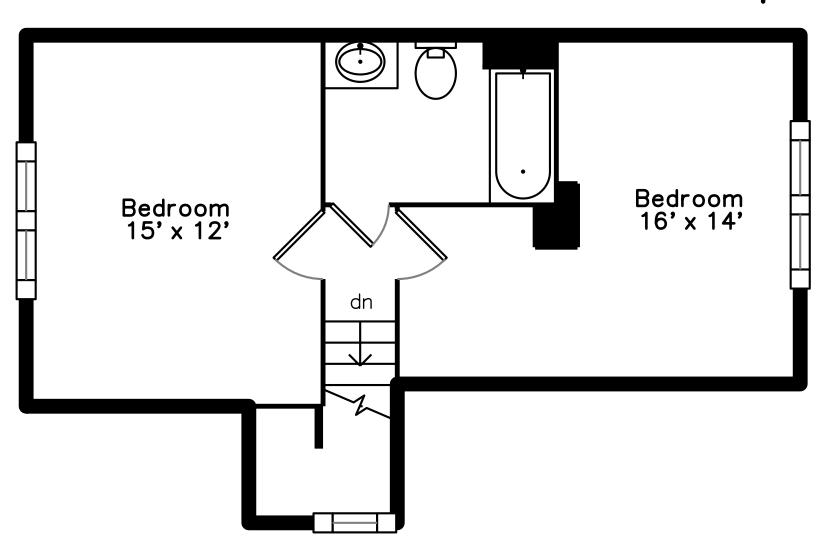

## Top



## Upper CL [ Dining Room 14' x 12' Living Room 16' x 13' Bedroom 15' x 12' CL \* Kitchen 12' x 12' dn Enclosed Porch 12' x 8' Study 11' x 8' Pantry





Outside



Outside



Outside



Outside



Outside



Outside



Outside



Outside



Porch



Porch



Living Room



Living Room



Living Room



Living Room



Dining Room



Dining Room



Dining Room



Dining Room



Kitchen



Kitchen



Kitchen



Kitchen



Bedroom



Bedroom



Bedroom



Bedroom



Bedroom



Bedroom



Bathroom



Laundry



Living Room



Living Room



Living Room



Living Room



Dining Room



Dining Room



Dining Room



Dining Room



Kitchen



Kitchen



Kitchen



Kitchen



Pantry



Study



Study





Sitting



Sitting



Sitting



Bedroom



Bedroom



Bedroom



Bedroom



Bathroom



Ex