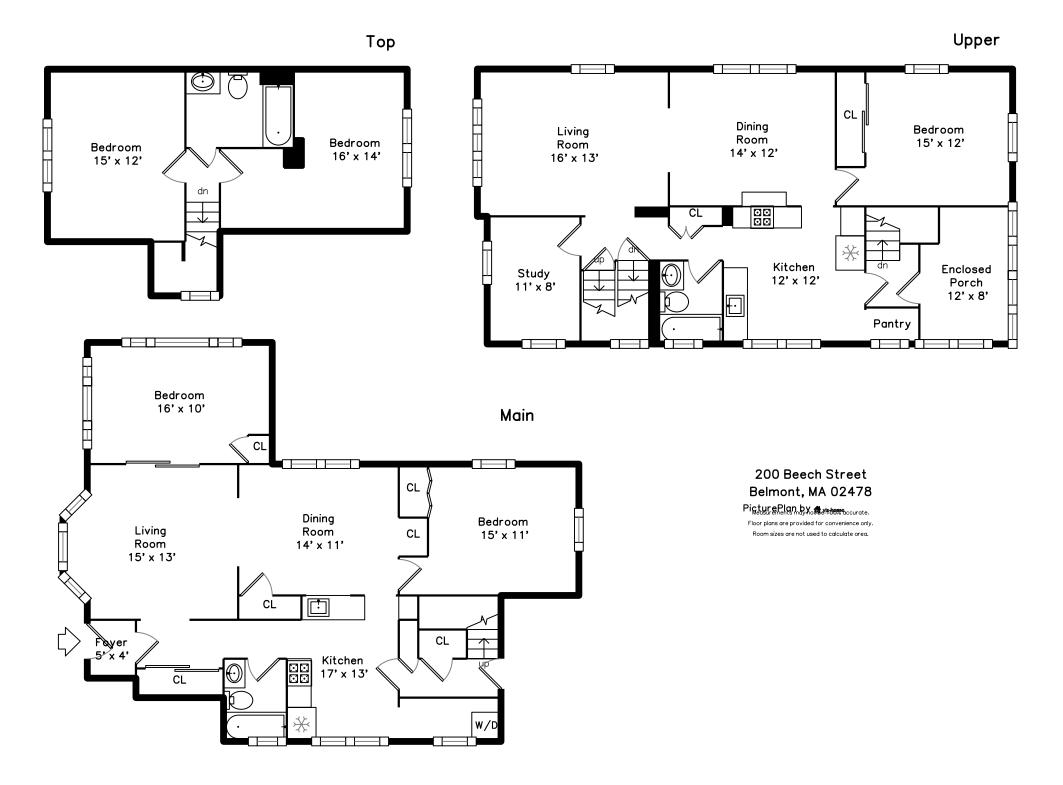

## Top

## Upper CL [ Dining Room 14' x 12' Living Room 16' x 13' Bedroom 15' x 12' CL \* Kitchen 12' x 12' dn Enclosed Porch 12' x 8' Study 11' x 8' Pantry

Outside

Outside

Outside

Outside

Outside

Outside

Outside

Outside

Porch

Porch

Living Room

Living Room

Living Room

Living Room

Dining Room

Dining Room

Dining Room

Dining Room

Kitchen

Kitchen

Kitchen

Kitchen

Bedroom

Bedroom

Bedroom

Bedroom

Bedroom

Bedroom

Bathroom

Laundry

Living Room

Living Room

Living Room

Living Room

Dining Room

Dining Room

Dining Room

Dining Room

Kitchen

Kitchen

Kitchen

Kitchen

Pantry

Study

Study

Sitting

Sitting

Sitting

Bedroom

Bedroom

Bedroom

Bedroom

Bathroom

Exercise

Exercise

Exercise

Bedroom

Bedroom

Bedroom

Bathroom