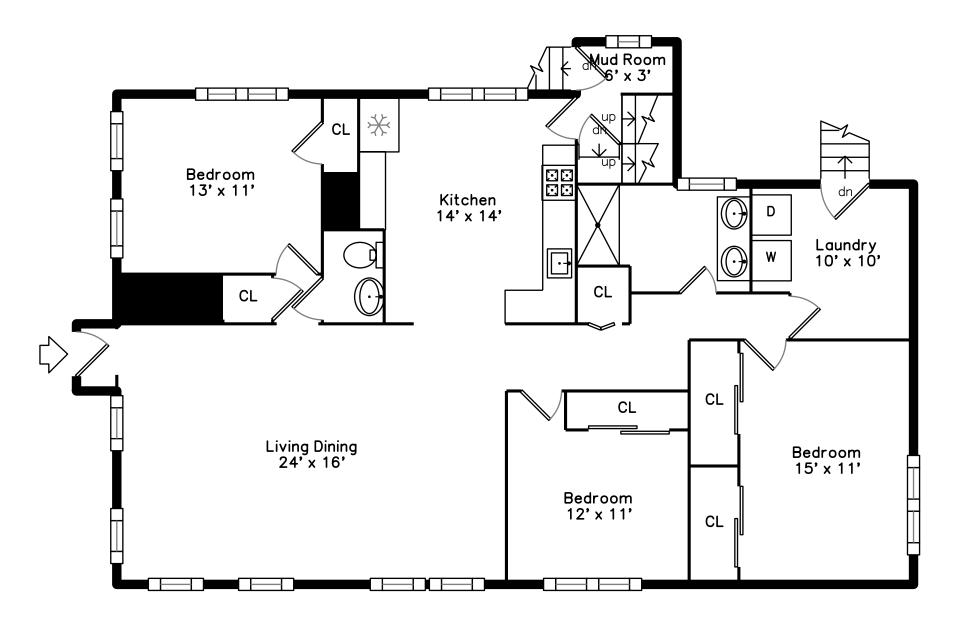

## PicturePlan by 🔂 vis-home Measurements may not be 100% accurate.

Measurements may not be 100% accurate. Floor plans are provided for convenience only. Room sizes are not used to calculate area.

Outside

Outside

Outside

Outside

Outside

Outside

Outside

Outside

Outside

Patio

Outside

Patio

Outside

Patio

Porch

Living Dining

Living Dining

Living Dining

Living Dining

Living Dining

Living Dining

Kitchen

Kitchen

Bedroom

Living Dining

Kitchen

Bedroom

Kitchen

Bedroom

Bedroom

Bedroom

Bedroom

Bedroom

Bedroom

Bedroom

Laundry

Bathroom

Bathroom

Bathroom

Mud Room

Bathroom