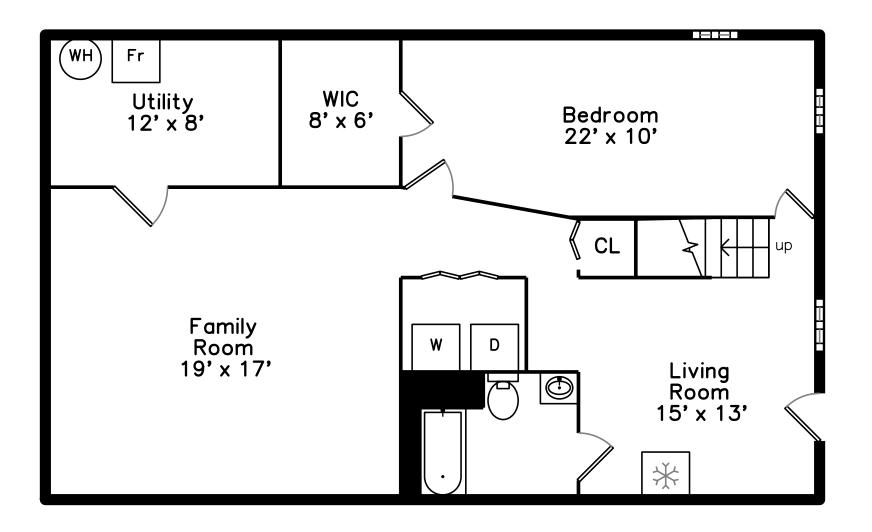

## 109 Faywood Avenue Boston, MA 02128

## PicturePlan by **b** vis-home Measurements may not be 100% accurate.

Floor plans are provided for convenience only. Room sizes are not used to calculate area.

Bedroom

Kitchen

Master Bedroom

Bedroom

Bedroom

Family Room

Family Room

Living Room

Living Room

Bathroom

Family Room

Living Room

Bedroom

Utility

Family Room

Living Room

Bedroom

WalkInCloset