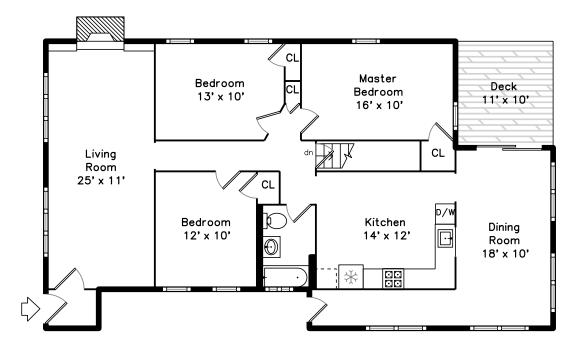

## 109 Faywood Avenue Boston, MA 02128

## PicturePlan by **b** vis-home Measurements may not be 100% accurate.

Floor plans are provided for convenience only. Room sizes are not used to calculate area.

## Lower

Outside

Outside

Outside

Outside

Outside

Outside

Living Room

Living Room

Dining Room

Living Room

Living Room

Living Room

Dining Room

Living Room

Dining Room

Dining Room

Kitchen

Master Bedroom

Kitchen

Kitchen

Bedroom

Bedroom

Bathroom

Bedroom

Kitchen

Master Bedroom

Bedroom

Bedroom

Family Room

Family Room

Living Room

Living Room

Bathroom

Family Room

Living Room

Bedroom

Utility

Family Room

Living Room