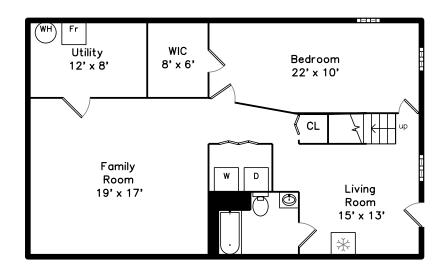

## 109 Faywood Avenue Boston, MA 02128

## PicturePlan by **b** vis-home Measurements may not be 100% accurate.

Floor plans are provided for convenience only. Room sizes are not used to calculate area.

Bedroom

Kitchen

Master Bedroom

Bedroom

Bedroom

Family Room

Family Room

Living Room

Living Room

Bathroom

Family Room

Living Room

Bedroom

Utility

Family Room

Living Room

Bedroom

WalkInCloset