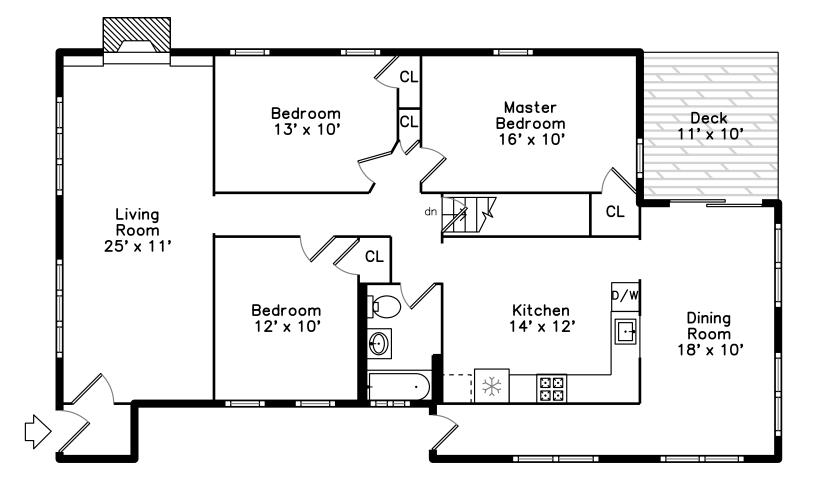

## 109 Faywood Avenue Boston, MA 02128

## PicturePlan by **b** vis-home Measurements may not be 100% accurate.

Floor plans are provided for convenience only. Room sizes are not used to calculate area.

## Lower

Outside

Outside

Outside

Outside

Outside

Outside

Living Room

Living Room

Dining Room

Living Room

Living Room

Living Room

Dining Room

Living Room

Dining Room

Dining Room

Kitchen

Master Bedroom

Kitchen

Kitchen

Bedroom

Bedroom

Bathroom

Bedroom

Kitchen

Master Bedroom

Bedroom

Bedroom

Family Room

Family Room

Living Room

Living Room

Bathroom

Family Room

Living Room

Bedroom

Utility

Family Room

Living Room