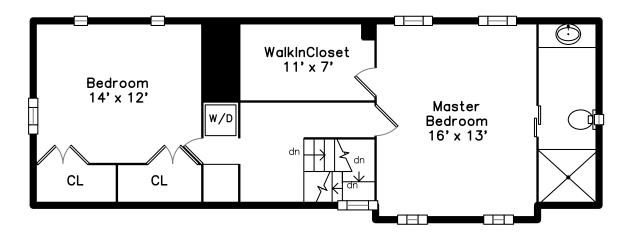

## Upper

Landing

Landing

Landing

Outside

Bathroom

Bathroom

Bathroom

WalkInCloset

Deck

Landing

Landing

Landing

Master Bedroom

Master Bedroom

Master Bedroom

Master Bedroom

Master Bedroom

Master Bedroom

Bedroom

Bedroom

Bedroom

Bedroom

Bedroom

Master Bathroom

Master Bathroom

Master Bathroom

WalkInCloset

WalkInCloset

WalkInCloset

Storage

Storage