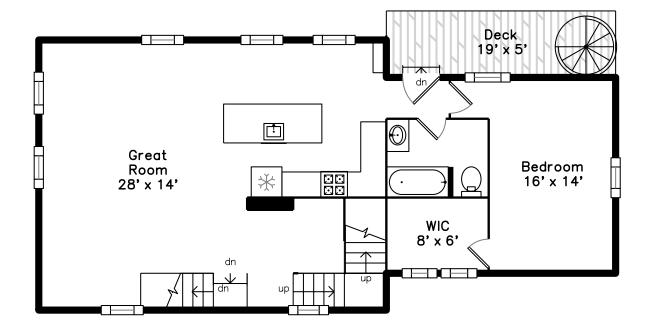

### Main

## Main

Outside

Outside

Outside

Outside

Outside

Outside

Outside

Great Room

Great Room

Great Room

Great Room

Great Room

Great Room

Great Room

Great Room

Great Room

Bedroom

Bedroom

Bedroom

Bedroom

Great Room

Great Room

Great Room

Landing

Landing

Landing

Outside

Bathroom

Bathroom

Bathroom

WalkInCloset

Deck

Landing

Landing

Landing

Master Bedroom

Master Bedroom

Master Bedroom

Master Bedroom