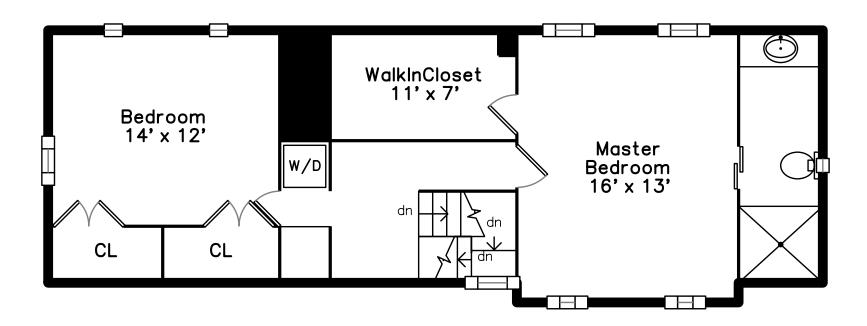

## Upper

Landing

Landing

Landing

Outside

Bathroom

Bathroom

Bathroom

WalkInCloset

Deck

Landing

Landing

Landing

Master Bedroom

Master Bedroom

Master Bedroom

Master Bedroom

Master Bedroom

Master Bedroom

Bedroom

Bedroom

Bedroom

Bedroom

Bedroom

Master Bathroom

Master Bathroom

Master Bathroom

WalkInCloset

WalkInCloset

WalkInCloset

Storage

Storage