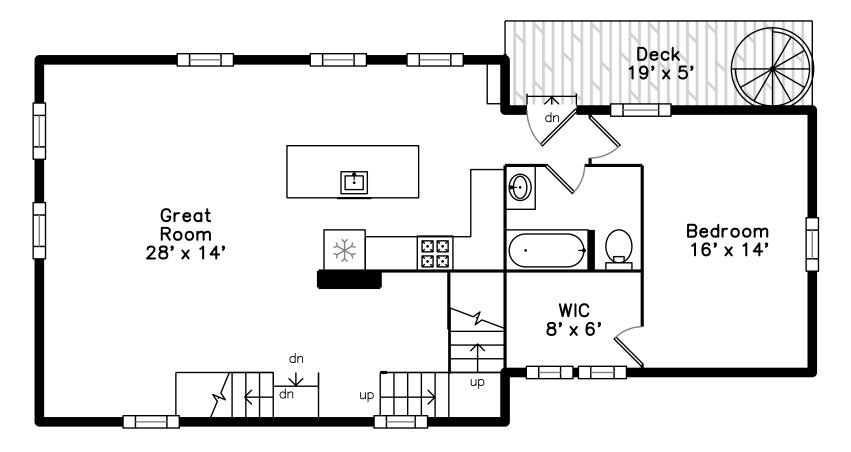

### Main

## Main

Outside

Outside

Outside

Outside

Outside

Outside

Outside

Great Room

Great Room

Great Room

Great Room

Great Room

Great Room

Great Room

Great Room

Great Room

Bedroom

Bedroom

Bedroom

Bedroom

Great Room

Great Room

Great Room

Landing

Landing

Landing

Outside

Bathroom

Bathroom

Bathroom

WalkInCloset

Deck

Landing

Landing

Landing

Master Bedroom

Master Bedroom

Master Bedroom

Master Bedroom