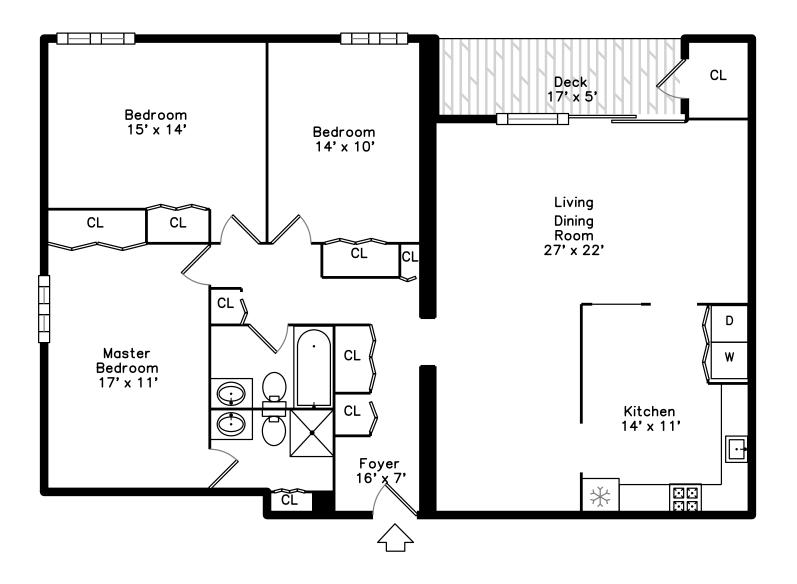

## 190 High Street #613 Medford, MA 02155

PicturePlan by wishome
Measurements may not be 100% accurate.
Floor plans are provided for convenience only.
Room sizes are not used to calculate area.

Building

Building

Living Dining Room

Living Dining Room

Living Dining Room

Living Dining Room

Living Dining Room

Living Dining Room

Living Dining Room

Living Dining Room

Living Dining Room

Living Dining Room

Living Dining Room

Living Dining Room

Living Dining Room

Living Dining Room

Kitchen

Kitchen

Kitchen

Kitchen

Kitchen

Kitchen

Kitchen

Kitchen

Kitchen

Hall

Hall

Hall

Hall

Hall

Hall

Bedroom

Bedroom

Bedroom

Bedroom

Bedroom

Bedroom

Bedroom

Bedroom

Bedroom

Bedroom

Master Bedroom

Master Bedroom

Master Bedroom

Master Bedroom

Master Bedroom

Bathroom

Master Bathroom

Laundry

Deck

Deck

Deck

Deck

Deck