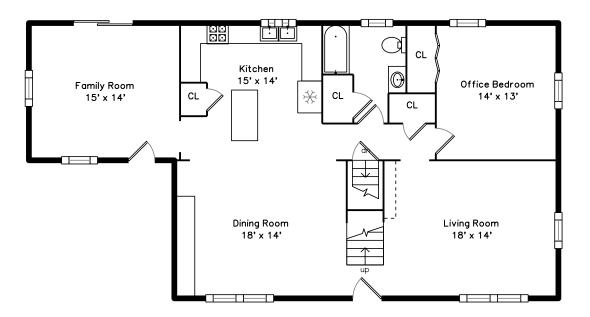

## Main

Dining Room

Dining Room

Dining Room

Dining Room

Dining Room

Dining Room

Dining Room

Dining Room

Dining Room

Dining Room

Dining Room

Kitchen

Kitchen

Kitchen

Kitchen

Kitchen

Kitchen

Kitchen

Kitchen

Kitchen

Family Room

Family Room

Family Room

Family Room

Family Room

Family Room

Office Bedroom

Office Bedroom

Bathroom

Stair

Master Bedroom

Master Bedroom