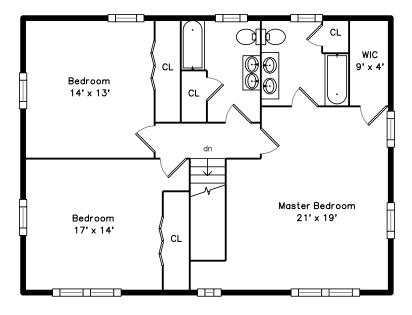

# Upper

Family Room

Family Room

Office Bedroom

Office Bedroom

Bathroom

Stair

Master Bedroom

Master Bedroom

Master Bedroom

Master Bedroom

Master Bedroom

Master Bedroom

Master Bedroom

Master Bedroom

Master Bathroom

Master Bathroom

Bathroom

Bedroom

Bedroom

Bedroom

Bedroom

Bedroom

Bedroom

Family Room