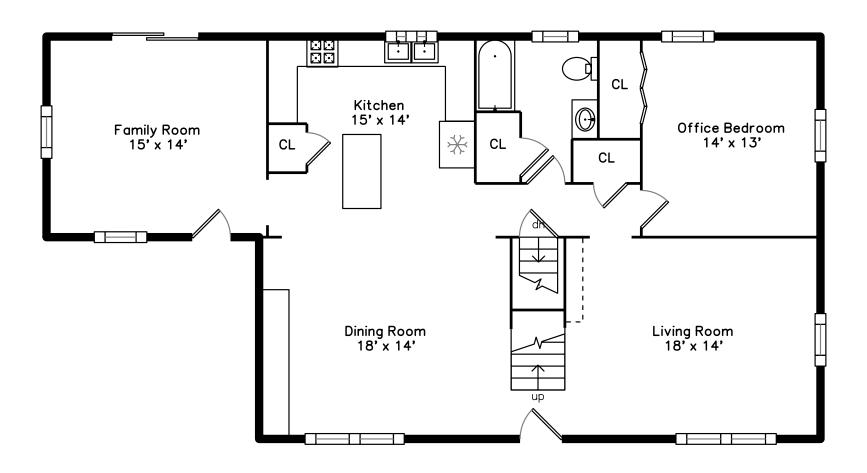

## Main

Dining Room

Dining Room

Dining Room

Dining Room

Dining Room

Dining Room

Dining Room

Dining Room

Dining Room

Dining Room

Dining Room

Kitchen

Kitchen

Kitchen

Kitchen

Kitchen

Kitchen

Kitchen

Kitchen

Kitchen

Family Room

Family Room

Family Room

Family Room

Family Room

Family Room

Office Bedroom

Office Bedroom

Bathroom

Stair

Master Bedroom

Master Bedroom