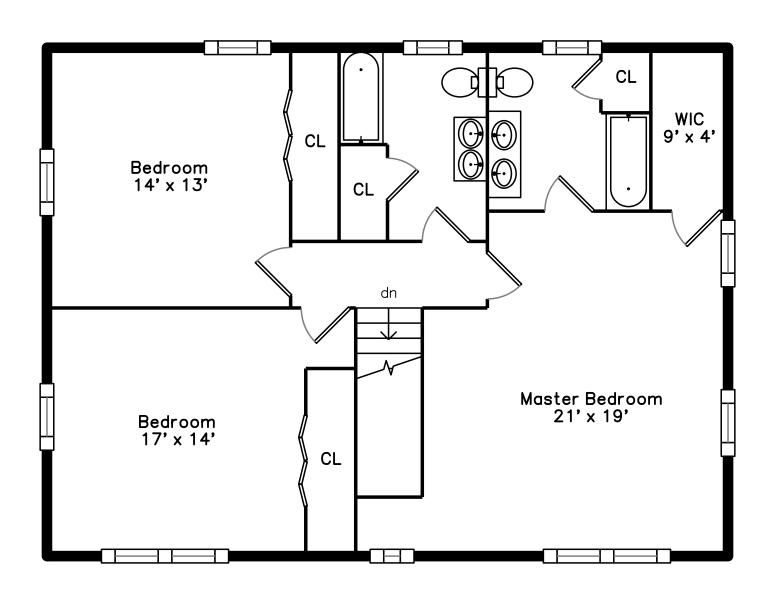

# Upper

Family Room

Family Room

Office Bedroom

Office Bedroom

Bathroom

Stair

Master Bedroom

Master Bedroom

Master Bedroom

Master Bedroom

Master Bedroom

Master Bedroom

Master Bedroom

Master Bedroom

Master Bathroom

Master Bathroom

Bathroom

Bedroom

Bedroom

Bedroom

Bedroom

Bedroom

Bedroom

Family Room