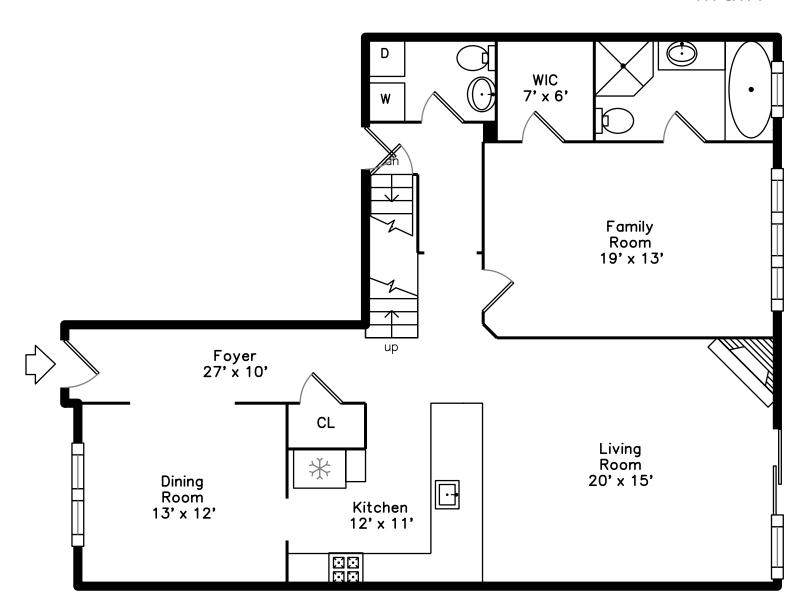

## Main

Foyer

Living Room

Living Room

Living Room

Living Room

Living Room

Living Room

Living Room

Dining Room

Dining Room

Dining Room

Dining Room

Kitchen

Kitchen

Kitchen

Kitchen

Kitchen

Kitchen

Family Room

Family Room

Family Room

Family Room

Family Room

Hall

Bathroom

Bathroom

Laundry

Laundry

Laundry

Deck

Hall

Hall