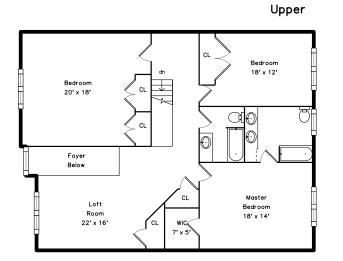

## Upper

Hall

Loft Room

Loft Room

Loft Room

Loft Room

Loft Room

Bedroom

Bedroom

Bedroom

Bedroom

Bedroom

Bedroom

Bedroom

Master Bedroom

Master Bedroom

Master Bedroom

Bathroom

Bathroom

Master Bathroom

Master Bathroom

Master Bathroom

Master Bathroom

Utility

Utility