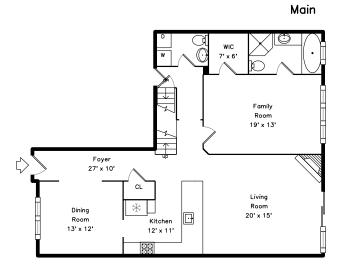

## Main

Foyer

Living Room

Living Room

Living Room

Living Room

Living Room

Living Room

Living Room

Dining Room

Dining Room

Dining Room

Dining Room

Kitchen

Kitchen

Kitchen

Kitchen

Kitchen

Kitchen

Family Room

Family Room

Family Room

Family Room

Family Room

Hall

Bathroom

Bathroom

Laundry

Laundry

Laundry

Deck

Hall

Hall