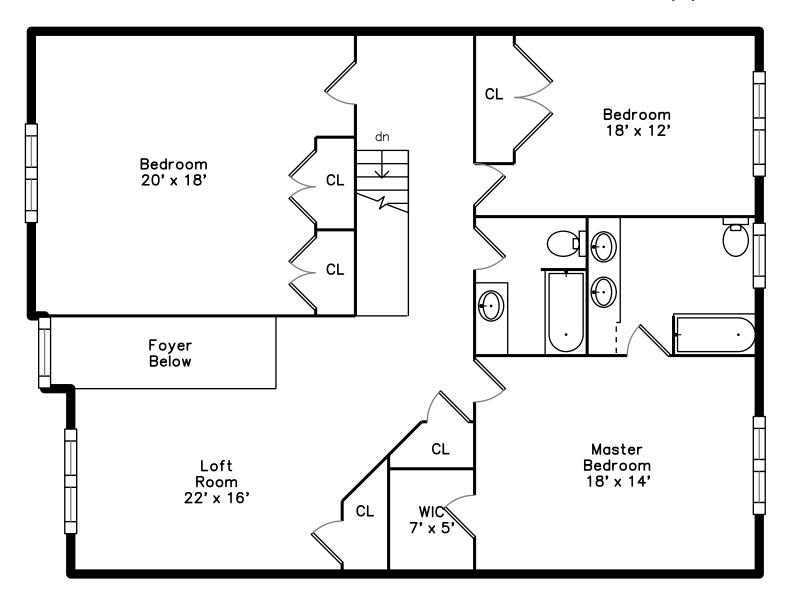

## Upper

Hall

Loft Room

Loft Room

Loft Room

Loft Room

Loft Room

Bedroom

Bedroom

Bedroom

Bedroom

Bedroom

Bedroom

Bedroom

Master Bedroom

Master Bedroom

Master Bedroom

Bathroom

Bathroom

Master Bathroom

Master Bathroom

Master Bathroom

Master Bathroom

Utility

Utility