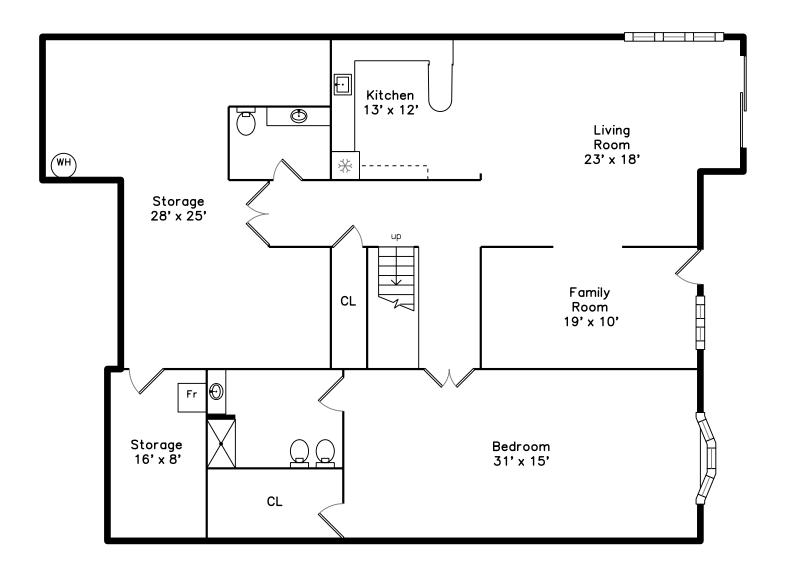

# Lower

Aerial

Aerial

Aerial

Aerial

Aerial

Aerial

Foyer

Kitchen

Kitchen

Kitchen

Family Room

Family Room

Bedroom

Bedroom

Bedroom

Bedroom

Bathroom

Bathroom

Storage