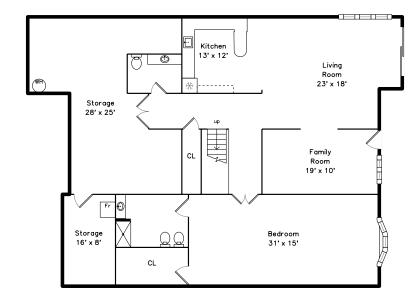

#### Lower

Kitchen

Kitchen

Kitchen

Kitchen

Kitchen

Kitchen

Kitchen

Sitting

Kitchen

Kitchen

Kitchen

Family Room

Family Room

Bedroom

Bedroom

Bedroom

Bedroom

Bathroom

Bathroom

Storage