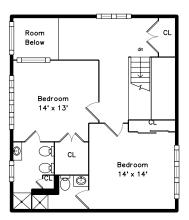

# Upper

Hall

Hall

Hall

Bedroom

Bedroom

Bedroom

Bedroom

Bedroom

Bedroom

Bedroom

Bedroom

Bathroom

Bathroom

Hall

Living Room

Living Room