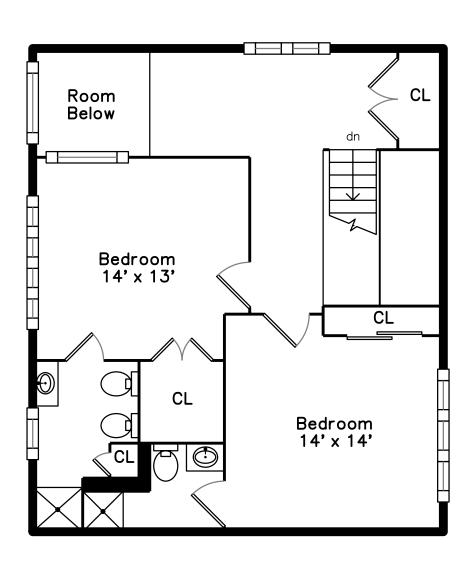

# Upper

Hall

Hall

Hall

Bedroom

Bedroom

Bedroom

Bedroom

Bedroom

Bedroom

Bedroom

Bedroom

Bathroom

Bathroom

Hall

Living Room

Living Room