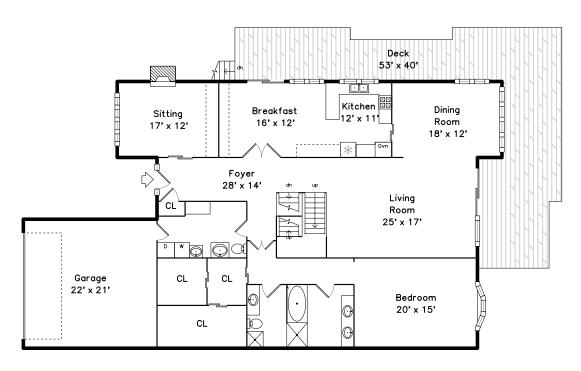

## Main

Foyer

Foyer

Living Room

Living Room

Living Room

Living Room

Dining Room

Dining Room

Kitchen

Kitchen

Kitchen

Kitchen

Kitchen

Kitchen

Kitchen

Sitting

Sitting

Sitting

Sitting

Sitting

Bedroom

Bedroom

Bedroom

Deck