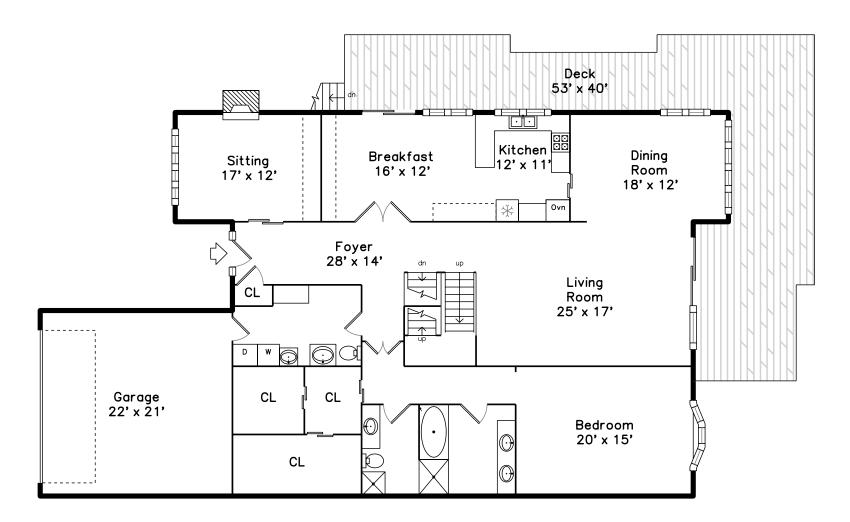

## Main

Foyer

Foyer

Living Room

Living Room

Living Room

Living Room

Dining Room

Dining Room

Kitchen

Kitchen

Kitchen

Kitchen

Kitchen

Kitchen

Kitchen

Sitting

Sitting

Sitting

Sitting

Sitting

Bedroom

Bedroom

Bedroom

Deck

Hall

Hall

Hall

Bedroom

Bedroom

Bedroom

Bedroom

Bedroom

Bedroom

Bedroom

Bedroom

Bathroom

Bathroom

Hall

Living Room

Living Room