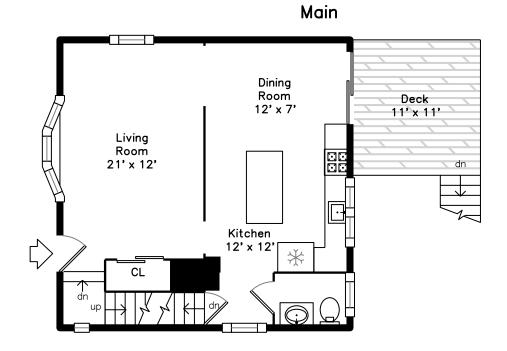

## Main

Living Room

Living Room

Dining Room

Dining Room

Dining Room

Kitchen

Kitchen

Kitchen

Kitchen

Powder Room

Deck

Deck

Deck

Deck

Bedroom

Bedroom