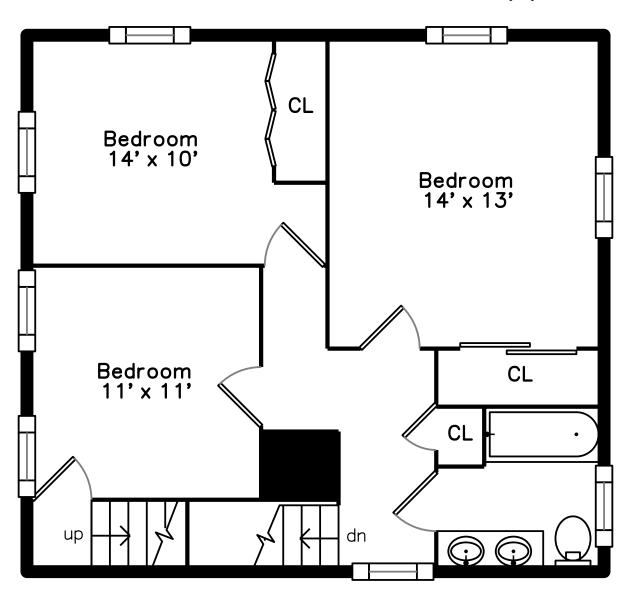

# Utility 9' x 7' Fr D Laundry 7' x 5' CL dn Utility 9 x 7' CL

### 29 Marivista Avenue Waltham, MA 02451

PicturePlan by vis-home
Measurements may not be 100% accurate.

Floor plans are provided for convenience only.

Room sizes are not used to calculate area.

# Upper



## Main



### Lower





Outside



Outside



Outside



Living Room



Living Room



Living Room



Living Room



Living Room



Living Room



Dining Room



Dining Room



Dining Room



Kitchen



Kitchen



Kitchen



Kitchen



Powder Room



Deck



Deck



Deck



Deck



Bedroom



Bedroom



Bedroom



Bedroom



Bedroom



Bedroom



Bathroom



Hall



Hall



Family Room



Family Room



Family Room



Family Room



Family Room



Laundry