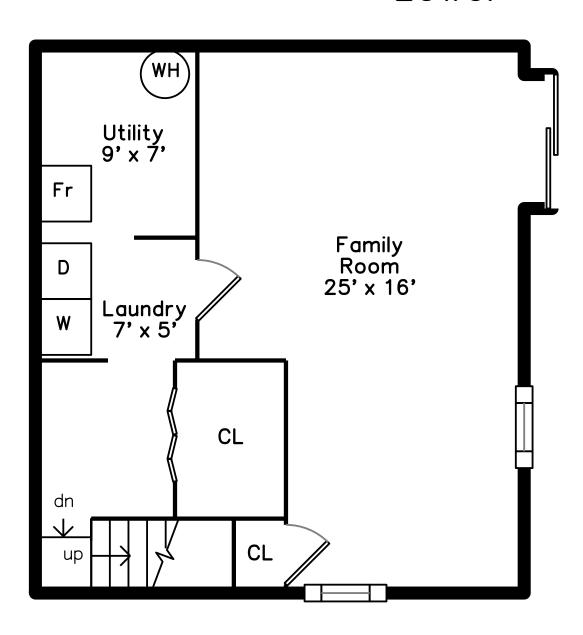

# Utility 9' x 7' Fr D Laundry 7' x 5' CL dn Utility 9 x 7' CL

Family Room

Family Room

Family Room

Family Room

Laundry