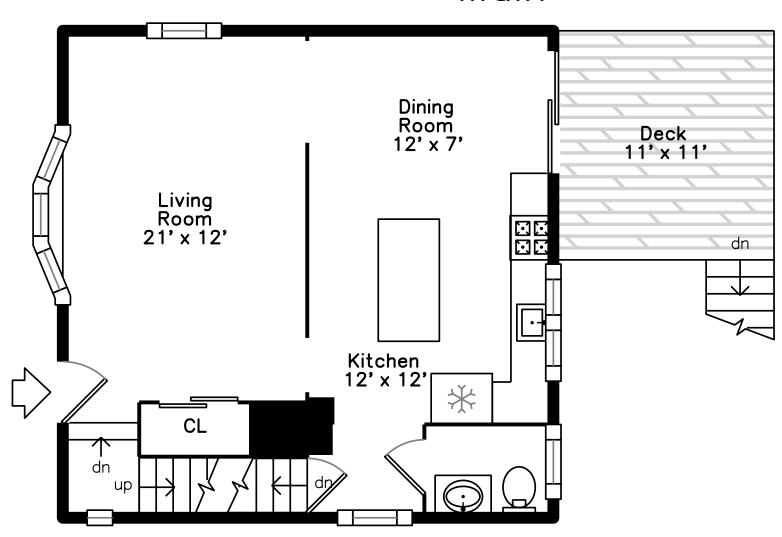

## Main

Living Room

Living Room

Dining Room

Dining Room

Dining Room

Kitchen

Kitchen

Kitchen

Kitchen

Powder Room

Deck

Deck

Deck

Deck

Bedroom

Bedroom