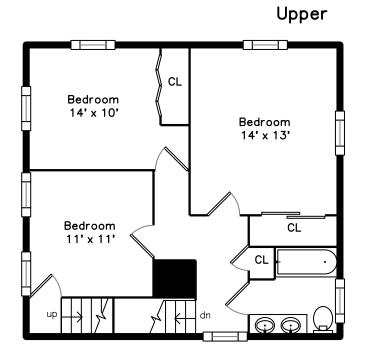

# Utility 9' x 7' Fr D Laundry 7' x 5' CL dn Utility 9 x 7' CL

### 29 Marivista Avenue Waltham, MA 02451

PicturePlan by vis-home
Measurements may not be 100% accurate.

Floor plans are provided for convenience only.

Room sizes are not used to calculate area.

# Upper



## Main



### Lower





Outside



Outside



Outside



Living Room



Living Room



Living Room



Living Room



Living Room



Living Room



Dining Room



Dining Room



Dining Room



Kitchen



Kitchen



Kitchen



Kitchen



Powder Room



Deck



Deck



Deck



Deck



Bedroom



Bedroom



Bedroom



Bedroom



Bedroom



Bedroom



Bathroom



Hall



Hall



Family Room



Family Room



Family Room



Family Room



Family Room



Laundry