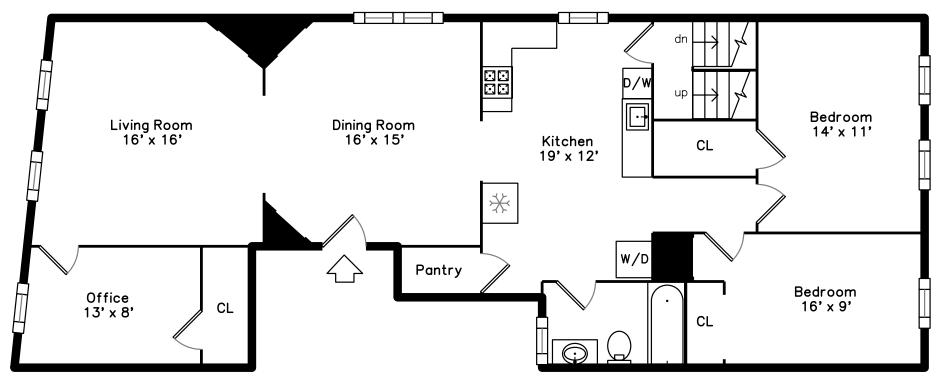

## PicturePlan by States. Measurements may not be 100% accurate.

Measurements may not be 100% accurate. Floor plans are provided for convenience only. Room sizes are not used to calculate area.

Outside

Outside

Living Room

Dining Room

Dining Room

Kitchen

Bedroom

Dining Room

Kitchen

Kitchen

Kitchen

Bedroom

Bedroom

Bedroom

Bedroom

Office

Bathroom

Bedroom

Bedroom

Office

Office

Bathroom

Bedroom

Bedroom

Office

Bathroom

Storage

Storage

CL