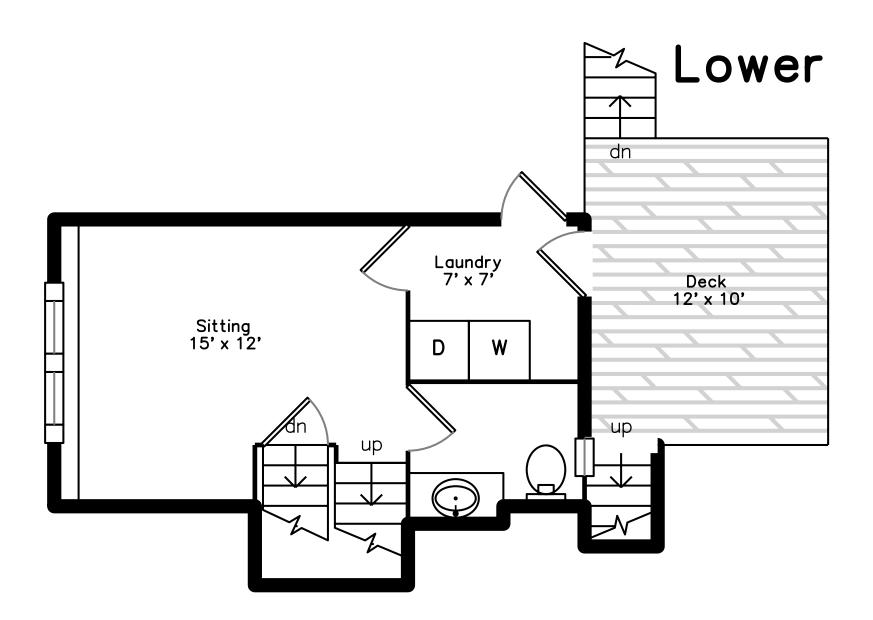

Bedroom

Bedroom

Bathroom

Sitting

Sitting

Sitting

Powder

Deck

Laundry

Recreation Room

Recreation Room

Recreation Room

Bedroom

Bedroom

Bedroom

Bedroom