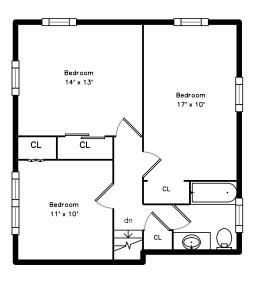

### Upper

# Upper

Bedroom

Bedroom

Bathroom

Sitting

Sitting

Sitting

Powder

Deck

Laundry

Recreation Room

Recreation Room

Recreation Room

Bedroom

Bedroom

Bedroom

Bedroom

Bedroom

Patio

Patio