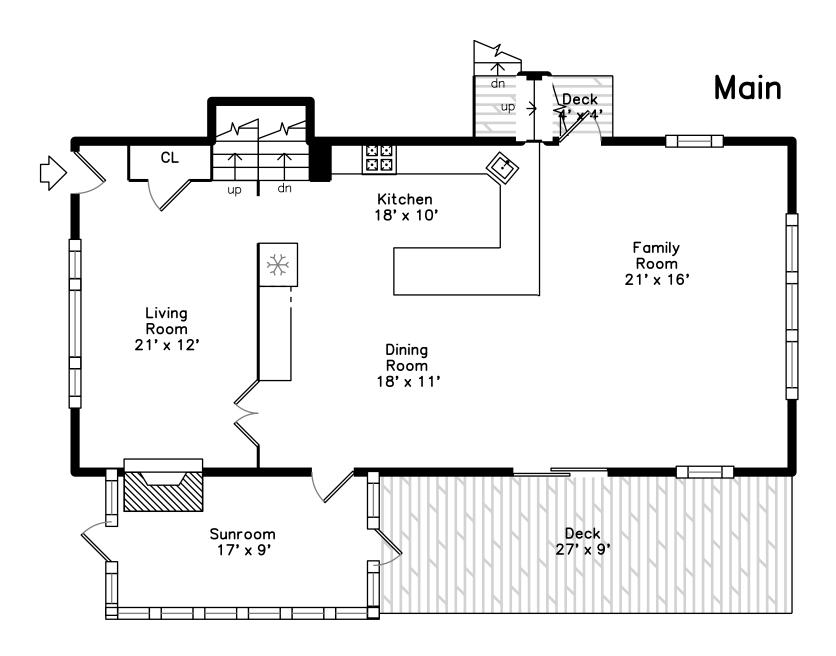

Outside

Outside

Living Room

Living Room

Living Room

Kitchen

Kitchen

Kitchen

Kitchen

Kitchen

Dining Room

Dining Room

Dining Room

Dining Room

Family Room

Family Room

Family Room

Family Room

Family Room

Family Room

Family Room

Family Room

Deck

Deck

Deck

Deck

Deck

Deck

Sunroom

Sunroom

Bedroom

Bedroom