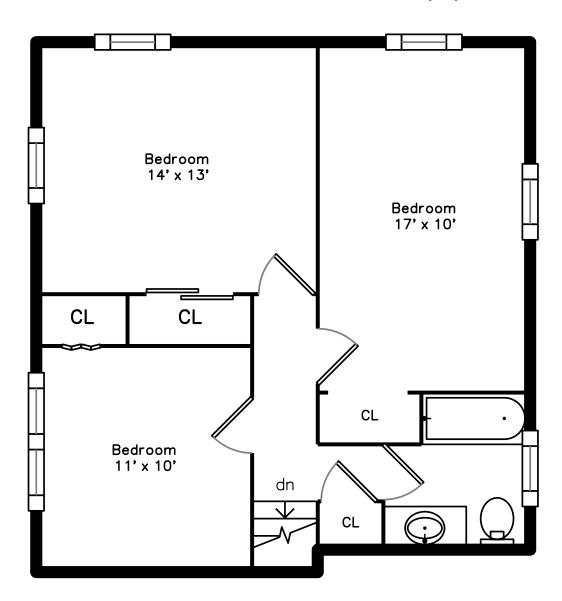

### Upper

#### 56 Edwardel Road Needham, MA 02492

PicturePlan by shome
Measurements may not be 100% accurate.
Floor plans are provided for convenience only.
Room sizes are not used to calculate area.

Deck

Deck

Deck

Deck

Sunroom

Sunroom

Bedroom

Bedroom

Bedroom

Bedroom

Bathroom

Sitting

Sitting

Sitting

Powder

Deck

Bedroom

Patio

Patio