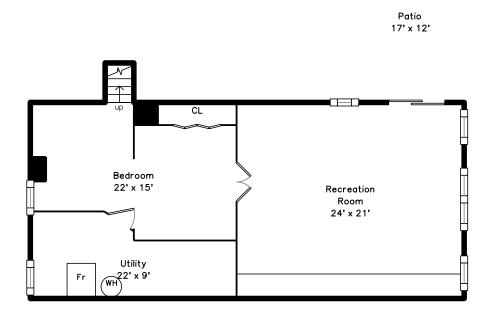

## **Basement**

Patio 17' x 12'

Outside

Outside

Outside

Outside

Outside

Outside

Laundry

Recreation Room

Recreation Room

Recreation Room

Bedroom

Bedroom

Bedroom

Bedroom

Bedroom

Patio

Patio