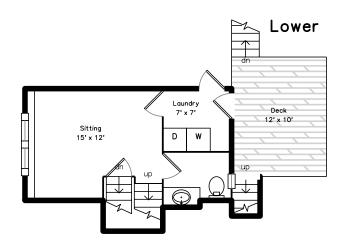

#### Basement

Bedroom

Bedroom

Bathroom

Sitting

Sitting

Sitting

Powder

Deck

Laundry

Recreation Room

Recreation Room

Recreation Room

Bedroom

Bedroom

Bedroom

Bedroom