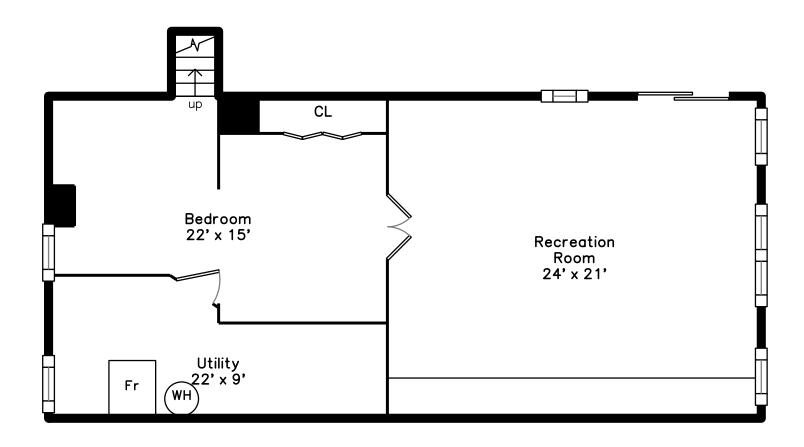

#### Basement

## **Basement**

Patio 17' x 12'

Outside

Outside

Outside

Outside

Outside

Outside

Laundry

Recreation Room

Recreation Room

Recreation Room

Bedroom

Bedroom

Bedroom

Bedroom

Bedroom

Patio

Patio