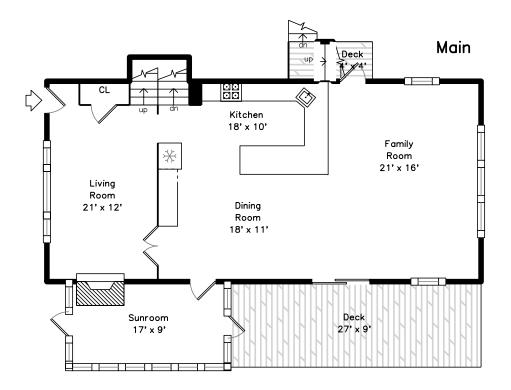

Outside

Outside

Living Room

Living Room

Living Room

Kitchen

Kitchen

Kitchen

Kitchen

Kitchen

Dining Room

Dining Room

Dining Room

Dining Room

Family Room

Family Room

Family Room

Family Room

Family Room

Family Room

Family Room

Family Room

Deck

Deck

Deck

Deck

Deck

Deck

Sunroom

Sunroom

Bedroom

Bedroom

Bedroom

Bedroom

Bathroom

Sitting

Sitting

Sitting

Powder

Deck