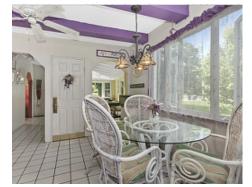

#### Main Dining Room 19' x 9' Kitchen 19' x 16' Foyer 18' x 6' Bedroom 13' x 11' 3 B 3 B dn \_ (CL) CL CL CL Deck CL Living Room 25' x 16' 48' x 44' Bedroom 16' x 13' dn \_ Porch 13' x 6'

Outside

Outside

Living Room

Dining Room

Dining Room

Kitchen

Kitchen

Kitchen

Kitchen

Kitchen