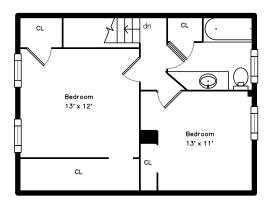

### Upper



#### 185 Hollis Avenue Braintree, MA 02184

## PicturePlan by vis-home Measurements may not be 100% accurate.

Floor plans are provided for convenience only.
Room sizes are not used to calculate area.

#### Main



# Upper



#### Main Dining Room 19' x 9' Kitchen 19' x 16' Foyer 18' x 6' Bedroom 13' x 11' 3 B 3 B dn \_ (CL) CL CL CL Deck CL Living Room 25' x 16' 48' x 44' Bedroom 16' x 13' dn \_ Porch 13' x 6'



Outside



Outside



Outside



Living Room



Living Room



Living Room



Living Room



Living Room



Living Room



Living Room



Living Room



Dining Room



Dining Room



Kitchen



Kitchen



Kitchen



Kitchen



Kitchen



Kitchen



Bedroom



Bedroom



Bedroom



Bathroom



Foyer



Porch



Porch



Bedroom



Bedroom



Bathroom



Outside



Outside



Out