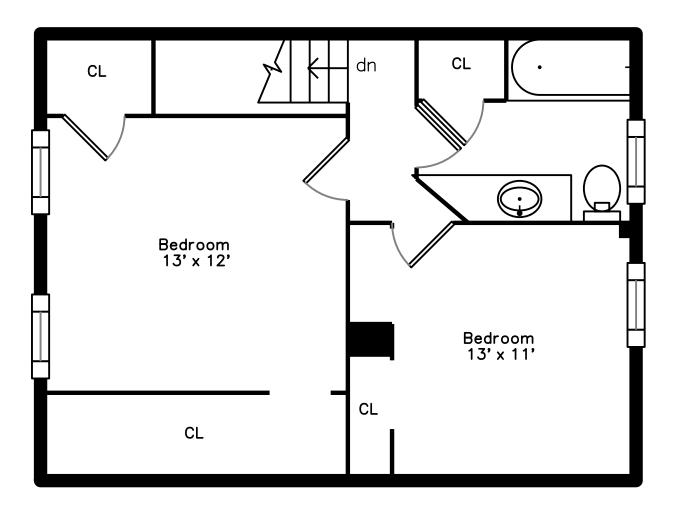

### Upper



#### 185 Hollis Avenue Braintree, MA 02184

## PicturePlan by vis-home Measurements may not be 100% accurate.

Floor plans are provided for convenience only.
Room sizes are not used to calculate area.

#### Main



# Upper



#### Main Dining Room 19' x 9' Kitchen 19' x 16' Foyer 18' x 6' Bedroom 13' x 11' 3 B 3 B dn \_ (CL) CL CL CL Deck CL Living Room 25' x 16' 48' x 44' Bedroom 16' x 13' dn \_ Porch 13' x 6'



Outside



Outside



Outside



Living Room



Living Room



Living Room



Living Room



Living Room



Living Room



Living Room



Living Room



Dining Room



Dining Room



Kitchen



Kitchen



Kitchen



Kitchen



Kitchen



Kitchen



Bedroom



Bedroom



Bedroom



Bathroom



Foyer



Porch



Porch



Bedroom



Bedroom



Bathroom



Outside



Outside



Outside



Outside



Deck



Deck



Deck