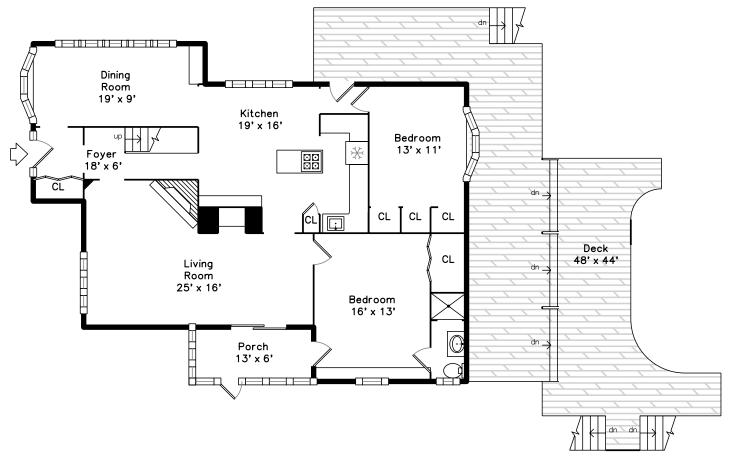

#### Main

# Upper

#### Main Dining Room 19' x 9' Kitchen 19' x 16' Foyer 18' x 6' Bedroom 13' x 11' 3 B 3 B dn \_ (CL) CL CL CL Deck CL Living Room 25' x 16' 48' x 44' Bedroom 16' x 13' dn \_ Porch 13' x 6'

Outside

Outside