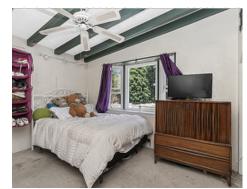

#### Main Dining Room 19' x 9' Kitchen 19' x 16' Foyer 18' x 6' Bedroom 13' x 11' 3 B 3 B dn \_ (CL) CL CL CL Deck CL Living Room 25' x 16' 48' x 44' Bedroom 16' x 13' dn \_ Porch 13' x 6'

Outside

Outside

Kitchen

Bedroom

Bedroom

Bedroom

Bathroom

Foyer

Porch

Porch

Bedroom

Bedroom

Bathroom

Outside

Outside

Outside

Outside

Deck