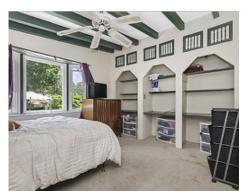

#### Main Dining Room 19' x 9' Kitchen 19' x 16' Foyer 18' x 6' Bedroom 13' x 11' 3 B 3 B dn \_ (CL) CL CL CL Deck CL Living Room 25' x 16' 48' x 44' Bedroom 16' x 13' dn \_ Porch 13' x 6'

Outside

Outside

Kitchen

Bedroom

Bedroom

Bedroom

Bathroom

Foyer

Porch

Porch

Bedroom

Bedroom

Bathroom

Outside

Outside

Outside

Outside

Deck