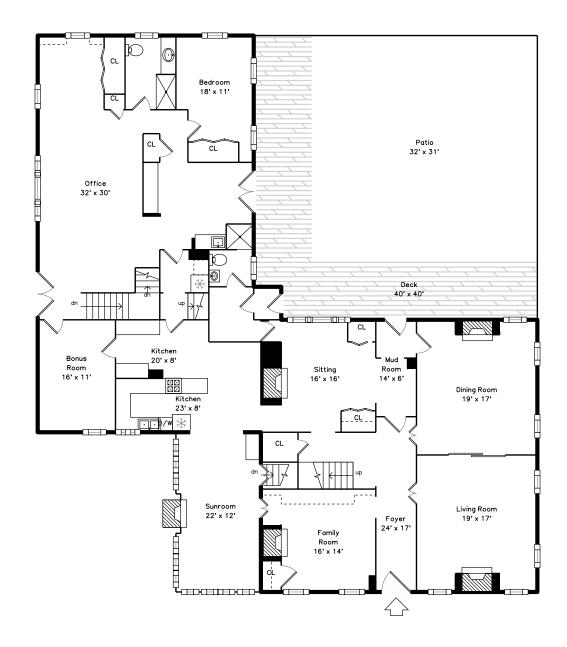

Тор

CL

## Main

## Тор

Main

Front

Rear parking

Front

Garage

Deck

Front

Deck

Deck

Foyer

Living Room

Deck

Outside

Living Room

Foyer

Living Room

Living Room

Dining Room

Dining Room

Kitchen

Office

Living Room

Dining Room

Den

Office

Dining Room

Dining Room

Kitchen

Office

Office

Office

Sitting

Office

Sunroom

Mud Room

Master Bedroom

Bathroom

Mud Room

Master Bedroom

Sitting

Sunroom

Hall/wine storage

direct

Master Bedroom

Bedroom

Bedroom

Bedroom