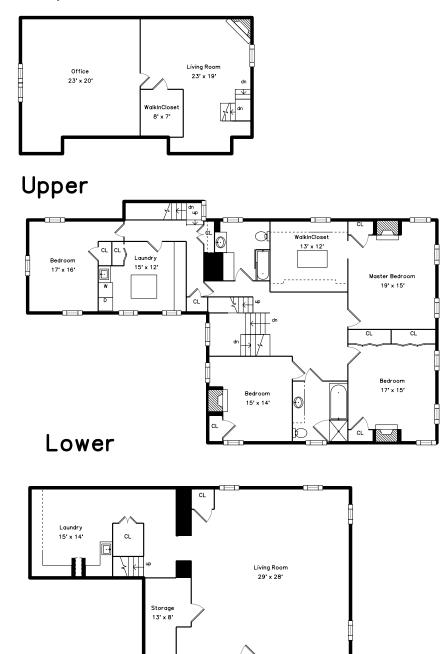

Living Room

Living Room

Dining Room

Dining Room

Kitchen

Office

Living Room

Dining Room

Den

Office

Dining Room

Dining Room

Kitchen

Office

Office

Office

Sitting

Office

Sunroom

Mud Room

Master Bedroom

Bathroom

Mud Room

Master Bedroom

Sitting

Sunroom

Hall/wine storage

direct

Master Bedroom

Bedroom

Bedroom

Bedroom

Laundry

Bathroom

Bedroom

Bedroom

Landing

Laundry

Bathroom

Bedroom

Bedroom

Landing

WalkInCloset

Bathroom

Living Room

Bedroom/ofc

Living Room

Workshop