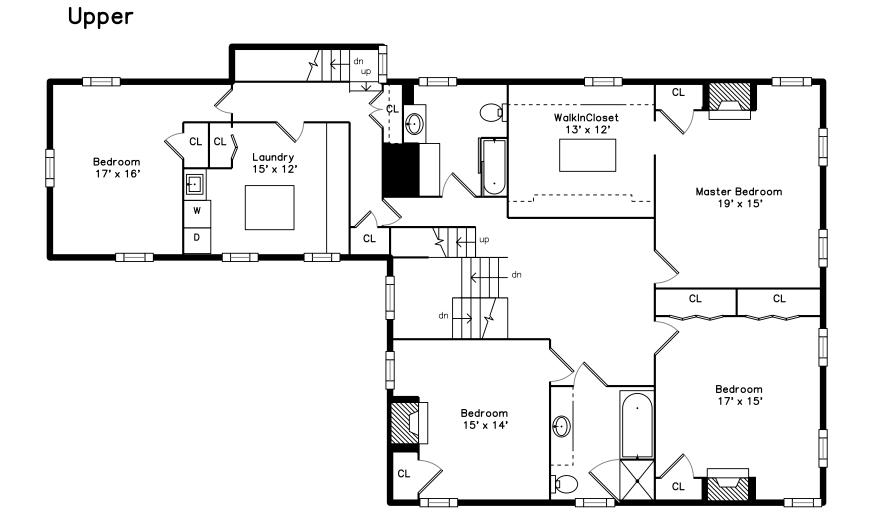

Sitting

Sunroom

Hall/wine storage

direct

Master Bedroom

Bedroom

Bedroom

Bedroom

Laundry

Bathroom

Bedroom

Bedroom

Landing

Laundry

Bathroom

Bedroom

Bedroom

Landing

WalkInCloset

Bathroom

Living Room

Bedroom/ofc

Living Room

Workshop