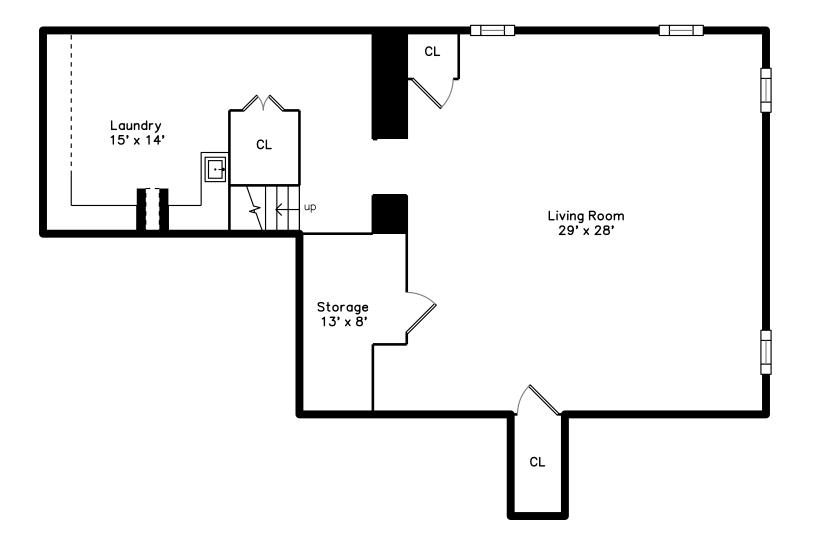

Laundry

Bathroom

Bedroom

Bedroom

Landing

Laundry

Bathroom

Bedroom

Bedroom

Landing

WalkInCloset

Bathroom

Living Room

Bedroom/ofc

Living Room

Workshop

Bedroom/Ofc

Workshop