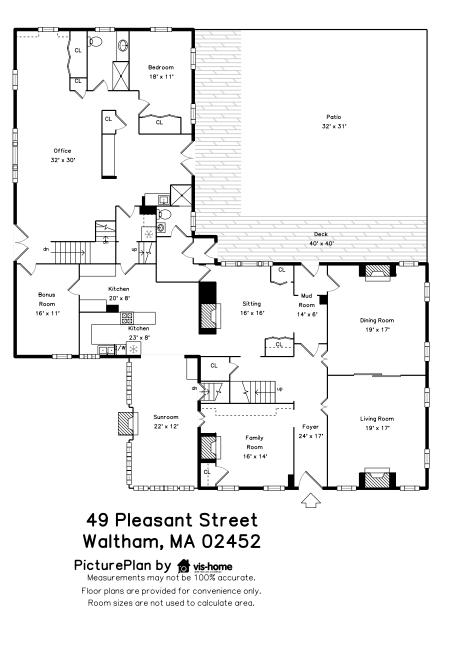

Living Room

Living Room

Dining Room

Dining Room

Kitchen

Office

Living Room

Dining Room

Den

Office

Dining Room

Dining Room

Kitchen

Office

Office

Office

Sitting

Office

Sunroom

Mud Room

Master Bedroom

Bathroom

Mud Room

Master Bedroom

Sitting

Sunroom

Hall/wine storage

direct

Master Bedroom

Bedroom

Bedroom

Bedroom