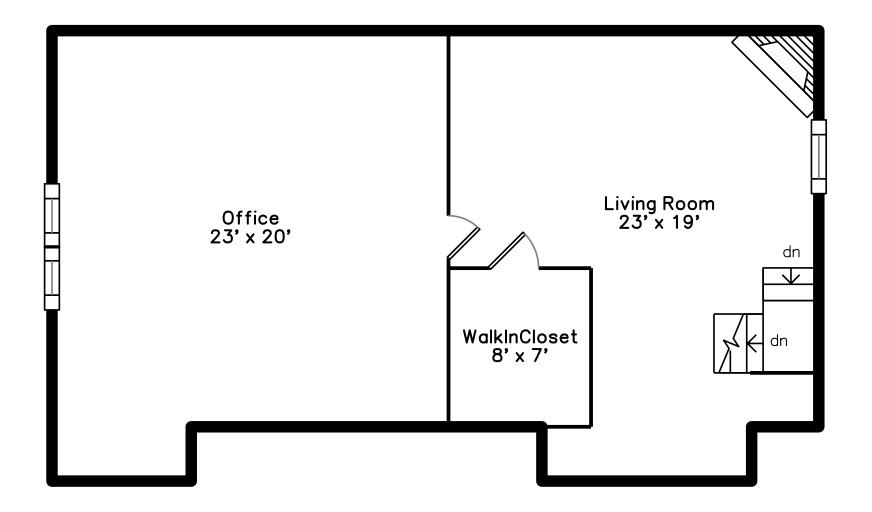

Living Room

Living Room

Dining Room

Dining Room

Kitchen

Office

Living Room

Dining Room

Den

Office

Dining Room

Dining Room

Kitchen

Office

Office

Office