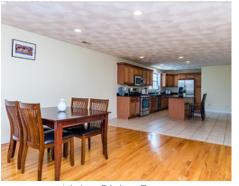

## Deck 12' x 7' Living Room 15' x 15' Dining Room 17' x 17' CL Foxer 5/x x 3'

Building

Building

Living Dining Room

Living Dining Room

Living Dining Room

Living Dining Room

Living Dining Room

Living Dining Room

Living Dining Room

Kitchen

Living Dining Room

Living Dining Room

Living Dining Room

Kitchen

Kitchen