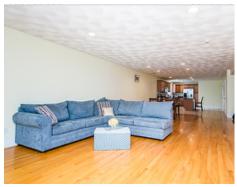

## Deck 12' x 7' Living Room 15' x 15' Dining Room 17' x 17' CL Foxer 5/x x 3'

Building

Building

Living Dining Room

Living Dining Room

Living Dining Room

Living Dining Room

Living Dining Room

Living Dining Room

Living Dining Room

Kitchen

Living Dining Room

Living Dining Room

Living Dining Room

Kitchen

Kitchen