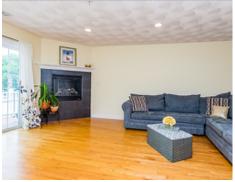

## Deck 12' x 7' Living Room 15' x 15' Dining Room 17' x 17' CL Foxer 5/x x 3'

Building

Building

Living Dining Room

Living Dining Room

Living Dining Room

Living Dining Room

Living Dining Room

Living Dining Room

Living Dining Room

Kitchen

Living Dining Room

Living Dining Room

Living Dining Room

Kitchen

Kitchen