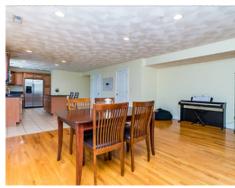

## Deck 12' x 7' Living Room 15' x 15' Dining Room 17' x 17' CL Foxer 5/x x 3'

Building

Building

Living Dining Room

Living Dining Room

Living Dining Room

Living Dining Room

Living Dining Room

Living Dining Room

Living Dining Room

Kitchen

Living Dining Room

Living Dining Room

Living Dining Room

Kitchen

Kitchen