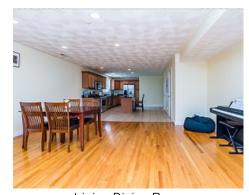

## Deck 12' x 7' Living Room 15' x 15' Dining Room 17' x 17' CL Foxer 5/x x 3'

Building

Building

Living Dining Room

Living Dining Room

Living Dining Room

Living Dining Room

Living Dining Room

Living Dining Room

Living Dining Room

Kitchen

Living Dining Room

Living Dining Room

Living Dining Room

Kitchen

Kitchen