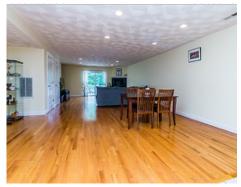

## Deck 12' x 7' Living Room 15' x 15' Dining Room 17' x 17' CL Foxer 5/x x 3'

Building

Building

Living Dining Room

Living Dining Room

Living Dining Room

Living Dining Room

Living Dining Room

Living Dining Room

Living Dining Room

Kitchen

Living Dining Room

Living Dining Room

Living Dining Room

Kitchen

Kitchen