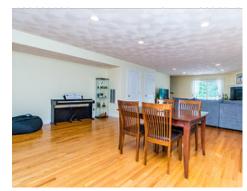

## Deck 12' x 7' Living Room 15' x 15' Dining Room 17' x 17' CL Foxer 5/x x 3'

Building

Building

Living Dining Room

Living Dining Room

Living Dining Room

Living Dining Room

Living Dining Room

Living Dining Room

Living Dining Room

Kitchen

Living Dining Room

Living Dining Room

Living Dining Room

Kitchen

Kitchen