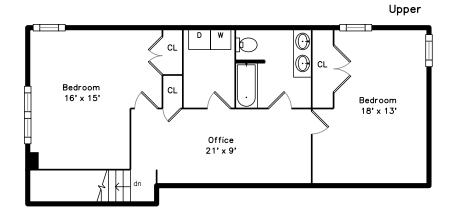

## D W CL Bedroom 16' x 15' Office 21' x 9'

Kitchen

Kitchen

Kitchen

Living Dining Room

Deck

Office

Bedroom

Bedroom

Bedroom

Bedroom

Bedroom

Bathroom

Bathroom

Powder Room

Laundry