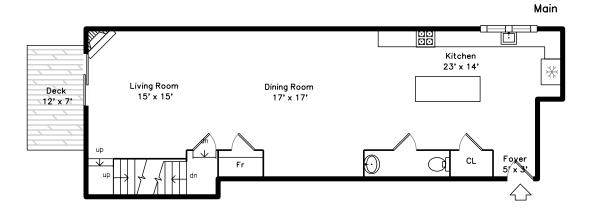

## Deck 12' x 7' Living Room 15' x 15' Dining Room 17' x 17' CL Foxer 5/x x 3'

Building

Building

Living Dining Room

Living Dining Room

Living Dining Room

Living Dining Room

Living Dining Room

Living Dining Room

Living Dining Room

Kitchen

Living Dining Room

Living Dining Room

Living Dining Room

Kitchen

Kitchen

Kitchen

Kitchen

Kitchen

Living Dining Room

Deck

Office

Bedroom

Bedroom