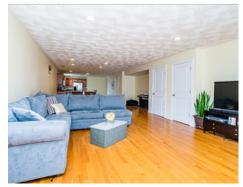

## Deck 12' x 7' Living Room 15' x 15' Dining Room 17' x 17' CL Foxer 5/x x 3'

Building

Building

Living Dining Room

Living Dining Room

Living Dining Room

Living Dining Room

Living Dining Room