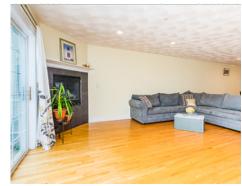

## Deck 12' x 7' Living Room 15' x 15' Dining Room 17' x 17' CL Foxer 5/x x 3'

Building

Building

Living Dining Room

Living Dining Room

Living Dining Room

Living Dining Room

Living Dining Room

Living Dining Room

Living Dining Room

Kitchen

Living Dining Room

Living Dining Room

Living Dining Room

Kitchen

Kitchen