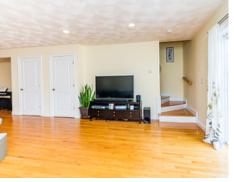

## Deck 12' x 7' Living Room 15' x 15' Dining Room 17' x 17' CL Foxer 5/x x 3'

Building

Building

Living Dining Room

Living Dining Room

Living Dining Room

Living Dining Room

Living Dining Room