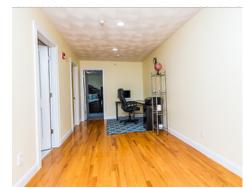

18 Dale Street #4E Andover, MA 01810 PicturePlan by Measurements may not 1850-1860 convenience only.

Room sizes are not used to calculate area.

## D W CL Bedroom 16' x 15' Office 21' x 9'

## Deck 12' x 7' Living Room 15' x 15' Dining Room 17' x 17' CL Foxer 5/x x 3'



Building



Building



Living Dining Room



Living Dining Room



Living Dining Room



Living Dining Room



Living Dining Room



Living Dining Room



Living Dining Room



Kitchen



Living Dining Room



Living Dining Room



Living Dining Room



Kitchen



Kitchen



Kitchen



Kitchen



Kitchen



Living Dining Room



Deck



Office



Bedroom



Bedroom



Bedroom



Bedroom



Bedroom



Bathroom



Bathroom



Powder Room



Laundry