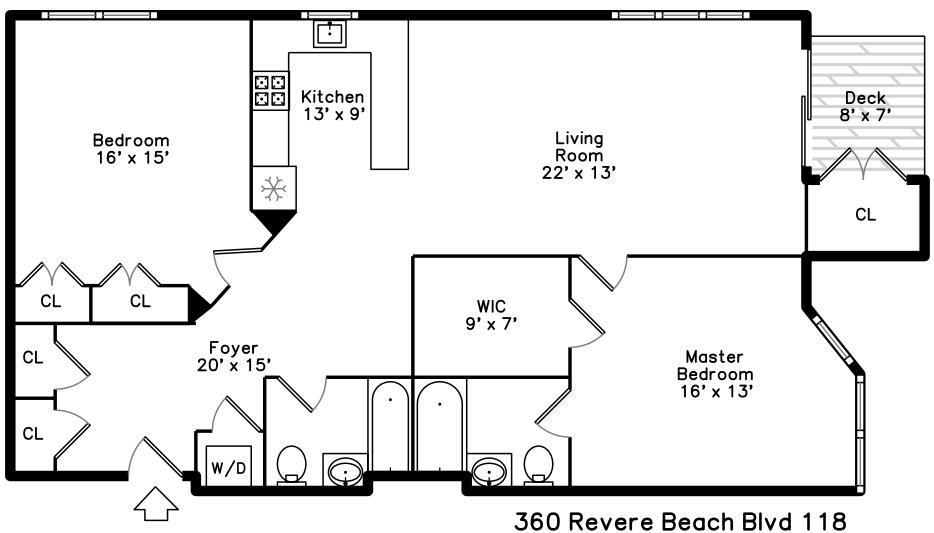

## PicturePlan by sis-home Measurements may not be 100% accurate.

Floor plans are provided for convenience only. Room sizes are not used to calculate area.

Building

Building

Building

Outside

Building

Outside

Building

Building

Building

Foyer

Foyer

Kitchen Dining

Living Room

Living Room

Kitchen Dining

Living Room

Living Room

Kitchen Dining

Living Room

Living Room

Living Room

Living Room

Living Room

Kitchen

Kitchen

Kitchen

Kitchen

Kitchen

Kitchen

Kitchen

Kitchen Dining

Kitchen

Kitchen

Kitchen

Kitchen

Bedroom

Bedroom

Bedroom

Bedroom

Bedroom

Bedroom

Bathroom

Bathroom

Bathroom

Master Bedroom

Master Bedroom

Master Bedroom

Master Bedroom

Master Bedroom

Master Bedroom

Master Bedroom

Bathroom

Bathroom

Deck

CL

Deck

Deck

Deck

Deck

Garage Garage Garage