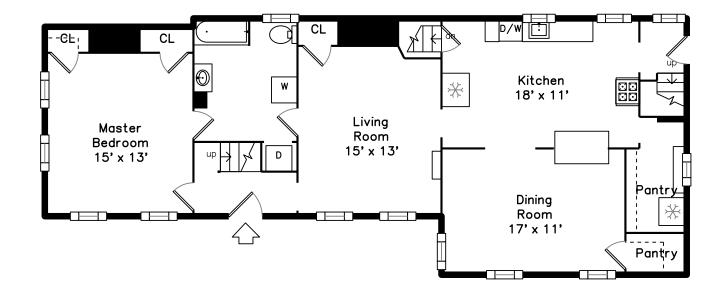

## Main

## Main

Outside

Outside

Outside

Hall

Hall

Living Room

Living Room

Living Room

Dining Room

Dining Room

Dining Room

Dining Room

Kitchen

Kitchen

Kitchen

Kitchen

Kitchen

Master Bedroom

Master Bedroom

Master Bedroom

Pantry

Master Bathroom

Master Bathroom

Pantry

Family Room

Family Room

Family Room

Family Room

Master Bedroom

Bedroom

Bedroom