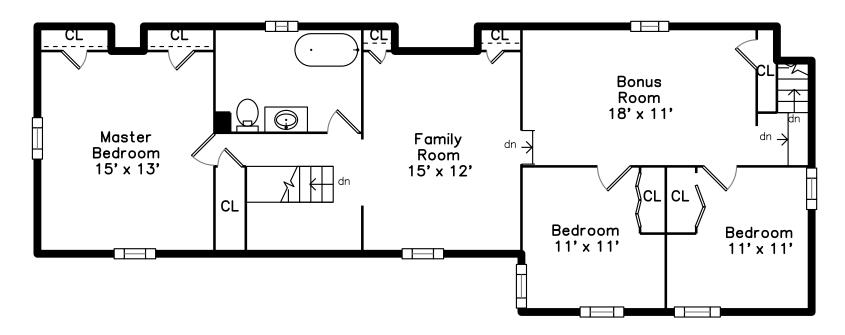

# Upper

Pantry

Family Room

Family Room

Family Room

Family Room

Master Bedroom

Bedroom

Bedroom

Bedroom

Bedroom

Bonus Room

Bonus Room

Bathroom