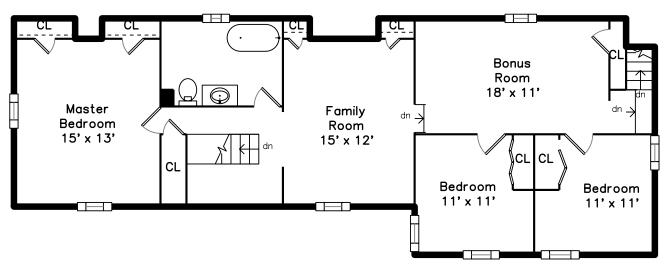

# Upper

### 9 Friend Street Salem, MA 01970

#### PicturePlan by 🕏 vis-home

Measurements may not be 100% accurate. Floor plans are provided for convenience only. Room sizes are not used to calculate area.

Bedroom

Bedroom

Bonus Room

Bonus Room

Bathroom