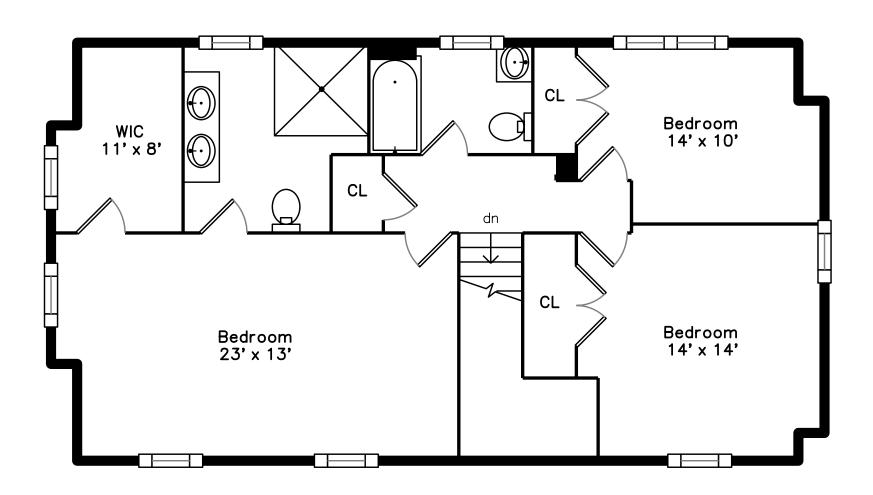

## Upper







## 14 Partridge Lane Belmont, MA 02478

## PicturePlan by sys-home Measurements may not be 100% accurate.

Floor plans are provided for convenience only. Room sizes are not used to calculate area.

## Upper











Outside



Outside



Outside



Outside



Outside



Outside



Outside



Outside



Outside



Foyer



Foyer



Living Room



Living Room



Living Room



Living Room



Living Room



Dining Room



Dining Room



Dining Room



Dining Room



Dining Room



Dining Room



Kitchen



Kitchen



Kitchen



Kitchen



Kitchen



Kitchen



Bedroom



Bedroom



Bathroom



Bathroom



Sunroom



Sunroom



Sunroom



Sunroom



 ${\sf Sunroom}$ 



 ${\sf Bedroom}$ 



Bedroom



Bedroom



Bedroom



Bedroom



Bedroom



WIC



Bathroom



Bathroom



Bathroom



Family Room



Family Room