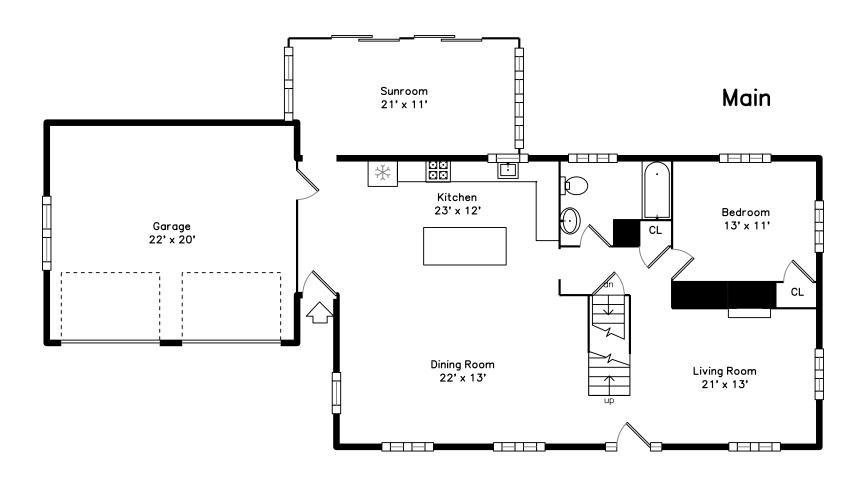

Living Room

Dining Room

Dining Room

Dining Room

Dining Room

Dining Room

Dining Room

Kitchen

Kitchen

Kitchen

Kitchen

Kitchen

Kitchen

Bedroom

Bedroom

Bathroom

Bathroom

Sunroom

Sunroom

Sunroom

Sunroom

 ${\sf Sunroom}$ 

 ${\sf Bedroom}$ 

Bedroom

Bedroom

Bedroom

Bedroom

Bedroom

WIC

Bathroom

Bathroom

Bathroom