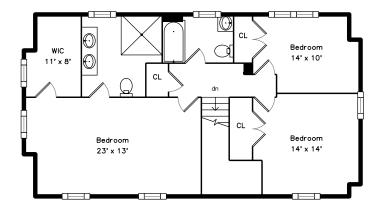

## Upper







## 14 Partridge Lane Belmont, MA 02478

## PicturePlan by sys-home Measurements may not be 100% accurate.

Floor plans are provided for convenience only. Room sizes are not used to calculate area.

## Upper











Outside



Outside



Outside



Outside



Outside



Outside



Outside



Outside



Outside



Foyer



Foyer



Living Room



Living Room



Living Room



Living Room



Living Room



Dining Room



Dining Room



Dining Room



Dining Room



Dining Room



Dining Room



Kitchen



Kitchen



Kitchen



Kitchen



Kitchen



Kitchen



Bedroom



Bedroom



Bathroom



Bathroom



Sunroom



Sunroom



Sunroom



Sunroom



 ${\sf Sunroom}$ 



 ${\sf Bedroom}$ 



Bedroom



Bedroom



Bedroom



Bedroom



Bedroom



WIC



Bathroom



Bathroom



Bathroom