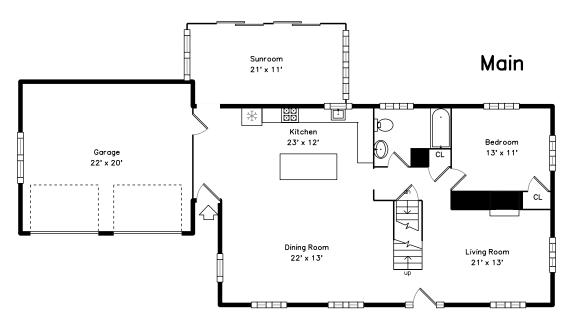

Outside

Outside

Foyer

Foyer

Living Room

Living Room

Living Room

Living Room

Living Room

Dining Room

Dining Room

Dining Room

Dining Room

Dining Room

Dining Room

Kitchen

Kitchen

Kitchen

Kitchen

Kitchen

Kitchen

Bedroom

Bedroom

Bathroom

Bathroom

Sunroom

Sunroom

Sunroom

Sunroom

 ${\sf Sunroom}$ 

 ${\sf Bedroom}$ 

Bedroom