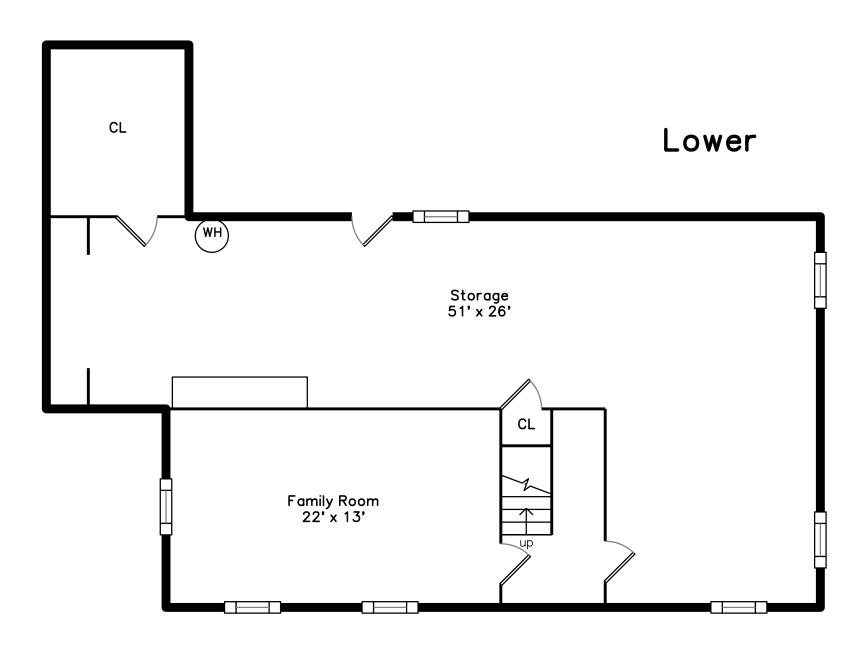

## Upper







## 14 Partridge Lane Belmont, MA 02478

## PicturePlan by sys-home Measurements may not be 100% accurate.

Floor plans are provided for convenience only. Room sizes are not used to calculate area.

## Upper











Outside



Outside



Outside



Outside



Outside



Outside



Outside



Outside



Outside



Foyer



Foyer



Living Room



Living Room



Living Room



Living Room



Living Room



Dining Room



Dining Room



Dining Room



Dining Room



Dining Room



Dining Room



Kitchen



Kitchen



Kitchen



Kitchen



Kitchen



Kitchen



Bedroom



Bedroom



Bathroom



Bathroom



Sunroom



Sunroom



Sunroom



Sunroom



 ${\sf Sunroom}$ 



 ${\sf Bedroom}$ 



Bedroom



Bedroom



Bedroom



Bedroom



Bedroom



WIC



Bathroom



Bathroom



Bathroom



Family Room



Family Room