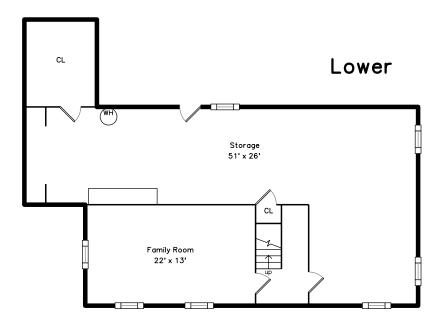

## Upper







## 14 Partridge Lane Belmont, MA 02478

## PicturePlan by sys-home Measurements may not be 100% accurate.

Floor plans are provided for convenience only. Room sizes are not used to calculate area.

## Upper











Outside



Outside



Outside



Outside



Outside



Outside



Outside



Outside



Outside



Foyer



Foyer



Living Room



Living Room



Living Room



Living Room



Living Room



Dining Room



Dining Room



Dining Room



Dining Room



Dining Room



Dining Room



Kitchen



Kitchen



Kitchen



Kitchen



Kitchen



Kitchen



Bedroom



Bedroom



Bathroom



Bathroom



Sunroom



Sunroom



Sunroom



Sunroom



 ${\sf Sunroom}$ 



 ${\sf Bedroom}$ 



Bedroom



Bedroom



Bedroom



Bedroom



Bedroom



WIC



Bathroom



Bathroom



Bathroom