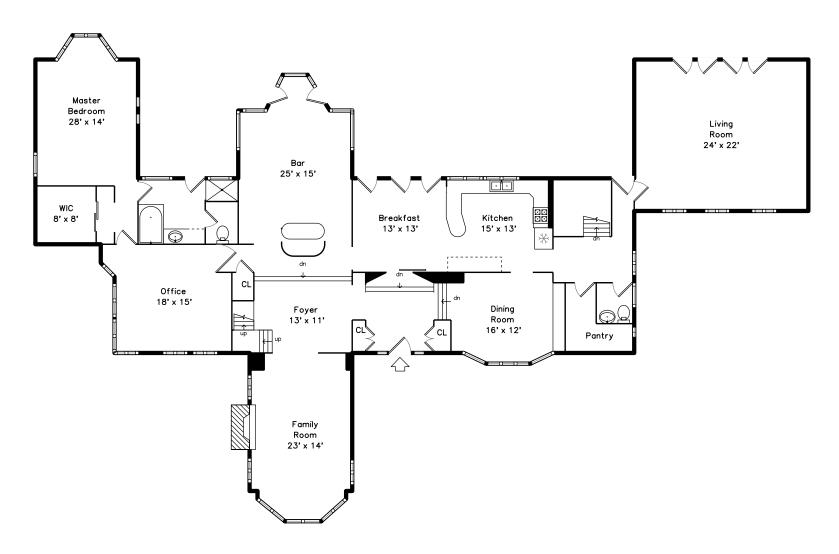

### Main

#### Main

Outside

Outside

Outside

Outside

Outside

Outside

Outside

Outside

Outside

Entry

Entry

Entry

Entry

Foyer

Foyer

Foyer

Foyer

Foyer

Living Room

Living Room

Living Room

Living Room

Dining Room

Dining Room

Dining Room

Dining Room

Kitchen

Kitchen

Kitchen

Breakfast

Breakfast

Breakfast

Family Room

Family Room

Family Room

Family Room

Family Room

Bar

Bar

Bar

Bar

Master Bedroom

Master Bedroom

Master Bedroom

Master Bedroom

Master Bedroom

Office

Office

Office

Office

Master Bathroom

Master Bathroom

Master Bathroom

Powder

Hall