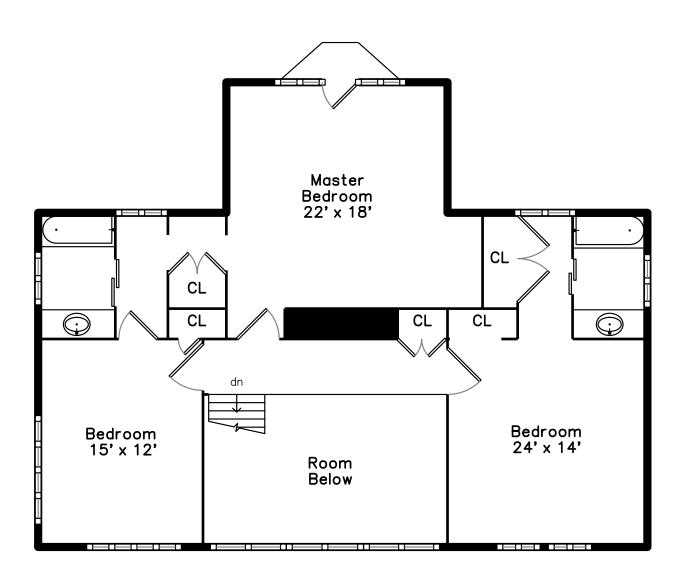

## Upper

Master Bedroom

Master Bedroom

Master Bedroom

Master Bedroom

Master Bedroom

Bedroom

Bedroom

Bedroom

Bedroom

Bedroom

Bedroom

Bedroom

Bedroom

Bedroom

Master Bathroom

Master Bathroom

Bathroom

Bathroom

Laundry