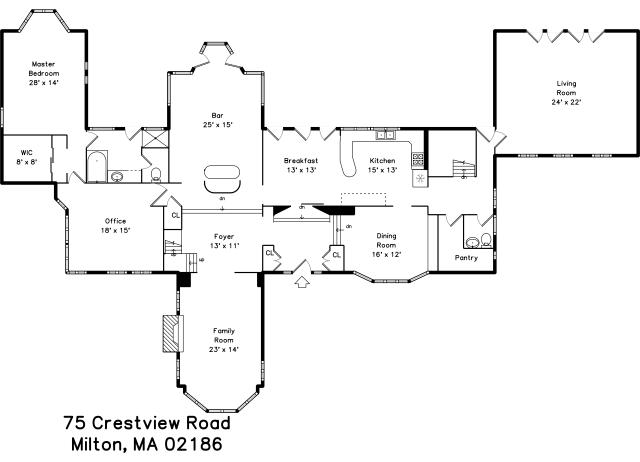

### Main

#### Main

Outside

Outside

Outside

Outside

Outside

Outside

Outside

Outside

Outside

Entry

Entry

Entry

Entry

Foyer

Foyer

Foyer

Foyer

Foyer

Living Room

Living Room

Living Room

Living Room

Dining Room

Dining Room

Dining Room

Dining Room

Kitchen

Kitchen

Kitchen

Breakfast

Breakfast

Breakfast

Family Room

Family Room

Family Room

Family Room

Family Room

Bar

Bar

Bar

Bar

Master Bedroom

Master Bedroom

Master Bedroom

Master Bedroom

Master Bedroom

Office

Office

Office

Office

Master Bathroom

Master Bathroom

Master Bathroom

Powder

Hall