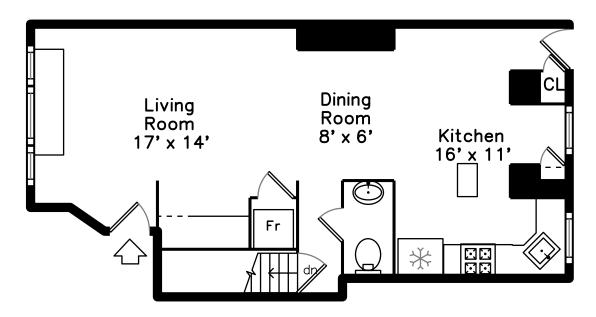

#### PicturePlan by # vis-home

Measurements may not be 100% accurate. Floor plans are provided for convenience only. Room sizes are not used to calculate area.

Boston, MA 02109

# Lower

Building

Building

Building

Living Room

Living Room

Living Room

Living Room

Living Room

Living Room

Dining Room

Dining Room

Kitchen

Kitchen

Kitchen

Kitchen

Kitchen

Kitchen

Kitchen

Bathroom

Master Bedroom

Master Bedroom

Master Bedroom

Master Bedroom