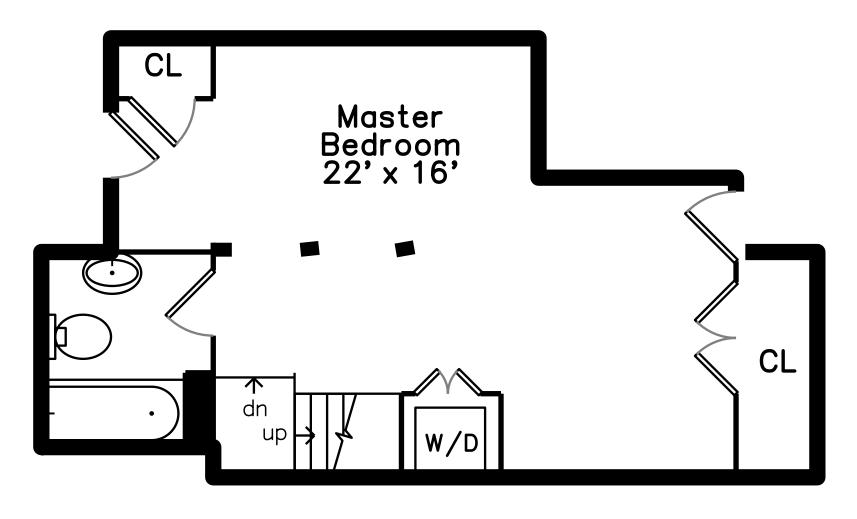

Kitchen

Kitchen

Kitchen

Bathroom

Master Bedroom

Master Bedroom

Master Bedroom

Master Bedroom

Master Bedroom

Master Bedroom

Master Bedroom

Master Bedroom

Master Bedroom

Master Bathroom

Laundry

Back