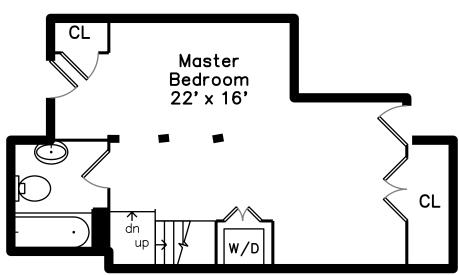

Kitchen

Kitchen

Kitchen

Bathroom

Master Bedroom

Master Bedroom

Master Bedroom

Master Bedroom

Master Bedroom

Master Bedroom

Master Bedroom

Master Bedroom

Master Bedroom

Master Bathroom

Laundry

Back