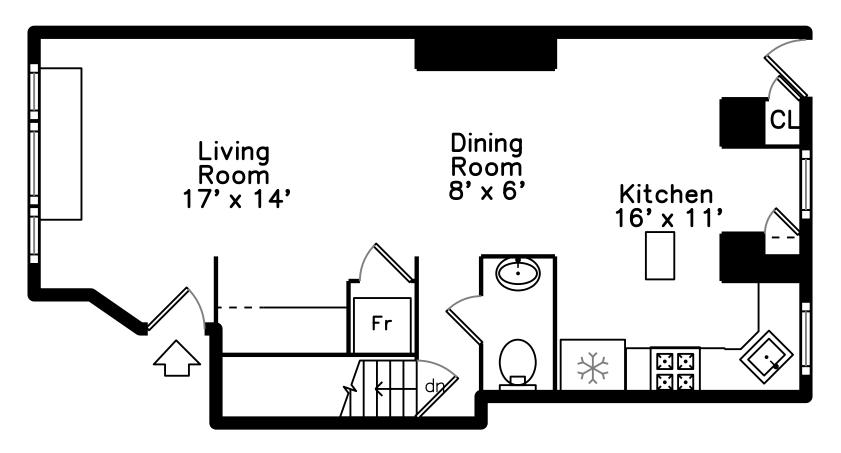

#### PicturePlan by # vis-home

Measurements may not be 100% accurate. Floor plans are provided for convenience only. Room sizes are not used to calculate area.

Boston, MA 02109

# Lower

Building

Building

Building

Living Room

Living Room

Living Room

Living Room

Living Room

Living Room

Dining Room

Dining Room

Kitchen

Kitchen

Kitchen

Kitchen

Kitchen

Kitchen

Kitchen

Bathroom

Master Bedroom

Master Bedroom

Master Bedroom

Master Bedroom