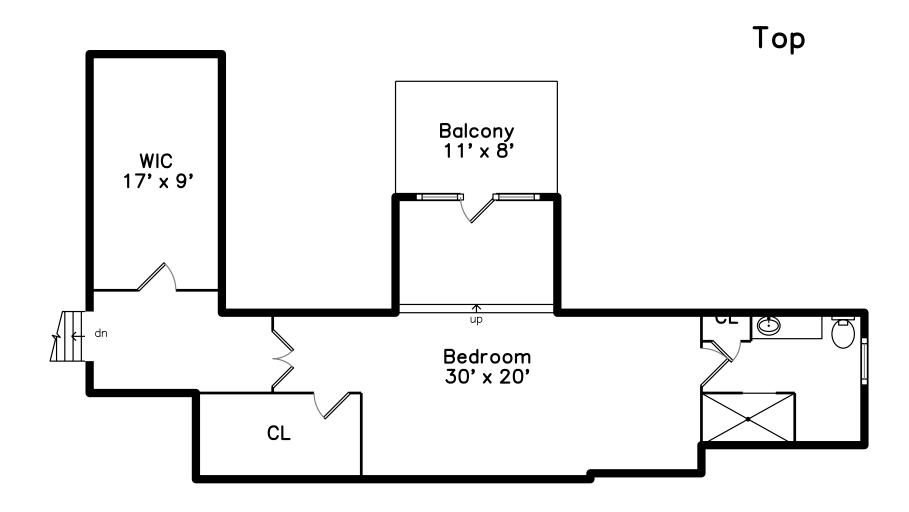

Bathroom

Master Bathroom

Master Bathroom

Balcony

Balcony

Bedroom

Bedroom

Bathroom

Balcony

Den

Den

Recreation Room

Recreation Room

Bonus Room

Exercise

Wine Cellar