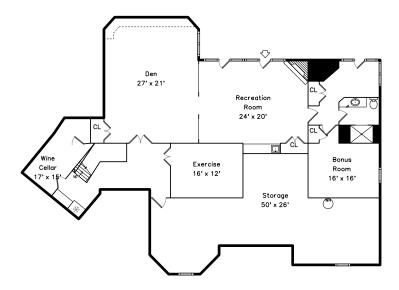

Balcony

Den

Den

Recreation Room

Recreation Room

Bonus Room

Exercise

Wine Cellar