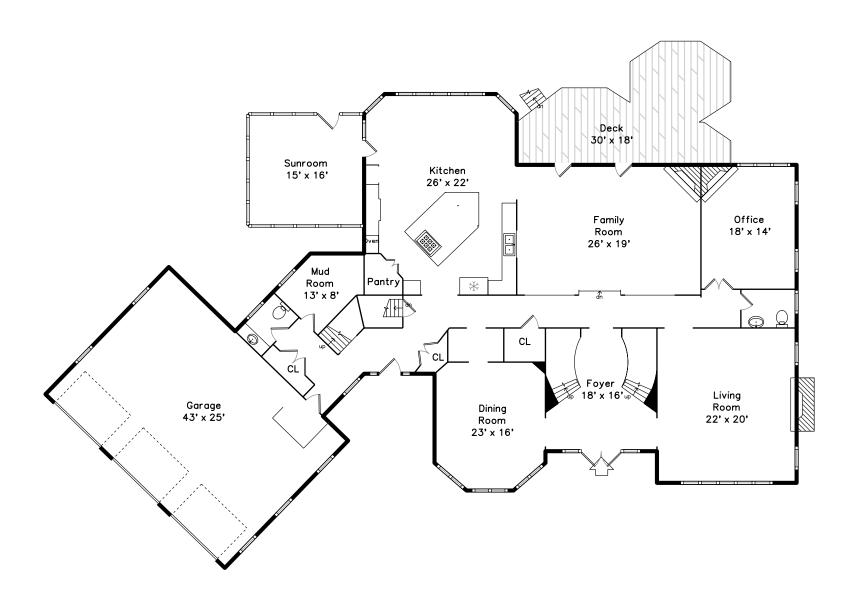

Foyer

Foyer

Foyer

Foyer

Living Room

Living Room

Living Room

Dining Room

Dining Room

Dining Room

Kitchen

Kitchen

Kitchen

Kitchen

Breakfast

Breakfast

Family Room

Family Room

Family Room

Office

Office

Sunroom

Sunroom

Mud Room