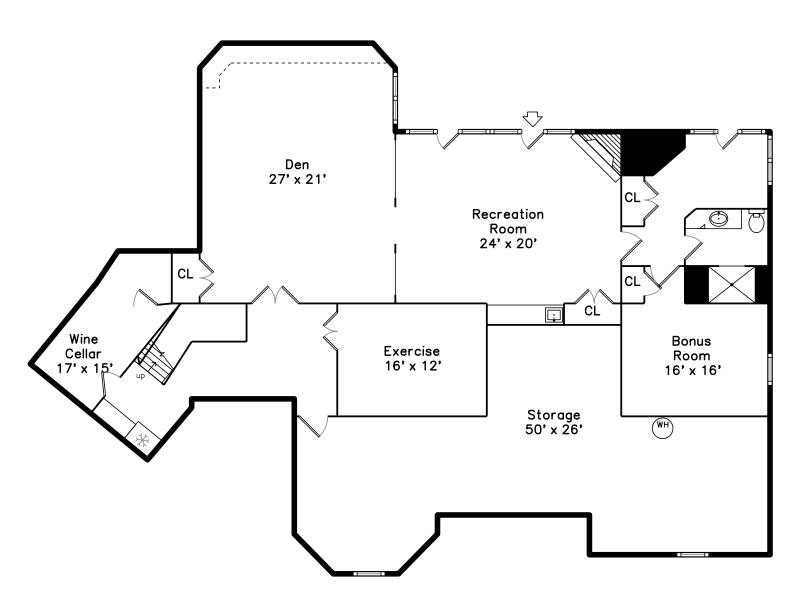

## **Basement**

Balcony

Den

Den

Recreation Room

Recreation Room

Bonus Room

Exercise

Wine Cellar