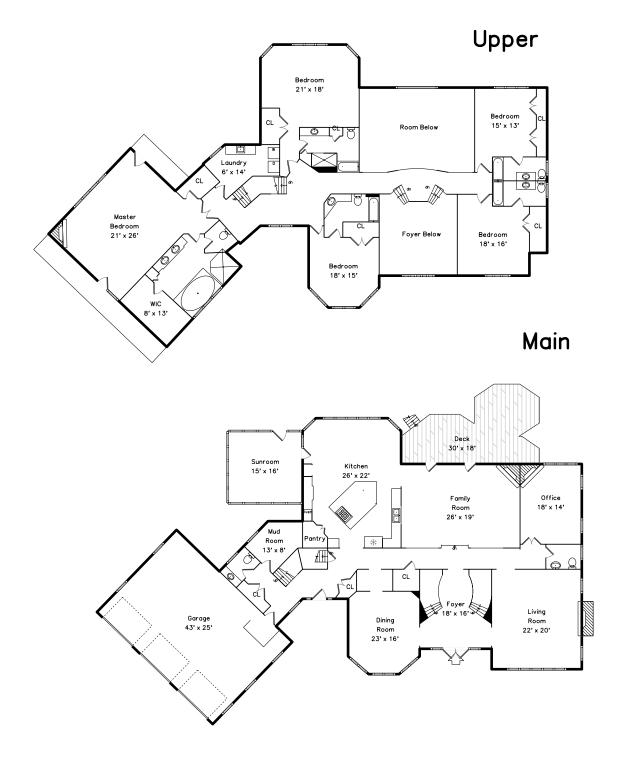

Foyer

Foyer

Foyer

Foyer

Living Room

Living Room

Living Room

Dining Room

Dining Room

Dining Room

Kitchen

Kitchen

Kitchen

Kitchen

Breakfast

Breakfast

Family Room

Family Room

Family Room

Office

Office

Sunroom

Sunroom

Mud Room

Bathroom

Bathroom

Deck

Hal

Bedroom

Bedroom

Bedroom

Bedroom

Bedroom

Bedroom

Master Bedroom

Master Bedroom

Master Bedroom

Bathroom

Bathroom

Bathroom

Bathroom

Master Bathroom

Master Bathroom

Balcony

Balcony

Bedroom

Bedroom

Bathroom