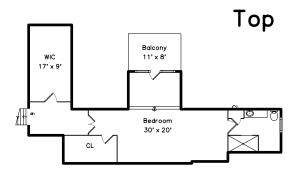

Bathroom

Master Bathroom

Master Bathroom

Balcony

Balcony

Bedroom

Bedroom

Bathroom

Balcony

Den

Den

Recreation Room

Recreation Room

Bonus Room

Exercise

Wine Cellar