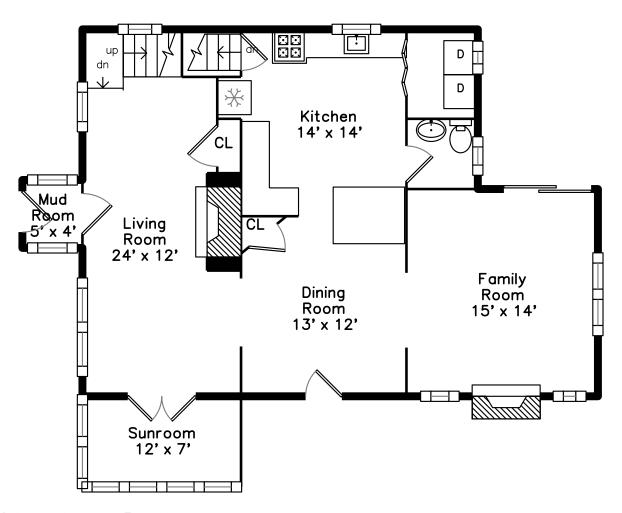

## Main

Outside

Outside

Living Room

Living Room

Living Room

Living Room

Living Room

Dining Room

Dining Room

Dining Room

Kitchen

Kitchen

Kitchen

Kitchen

Kitchen

Kitchen

Kitchen

Family Room

Family Room

Sunroom

Sunroom

Bathroom

Laundry