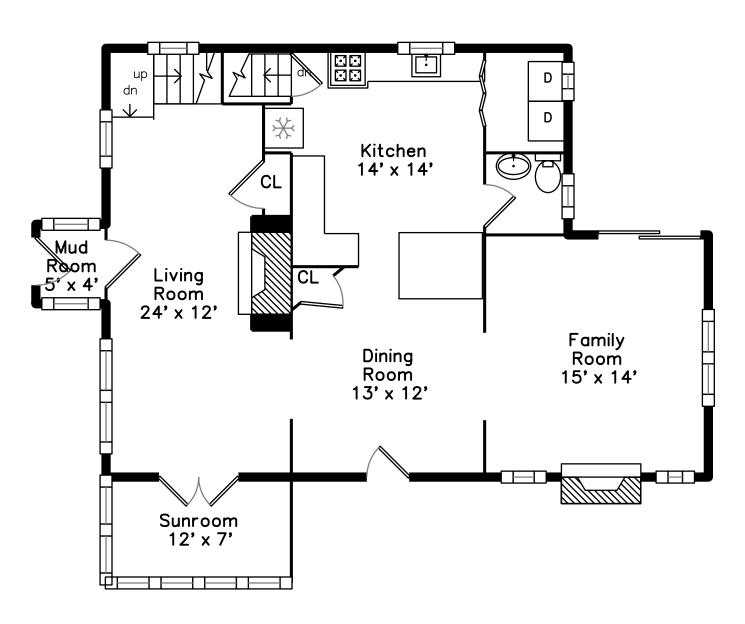

## Main

Outside

Outside

Living Room

Living Room

Living Room

Living Room

Living Room

Dining Room

Dining Room

Dining Room

Kitchen

Kitchen

Kitchen

Kitchen

Kitchen

Kitchen

Kitchen

Family Room

Family Room

Sunroom

Sunroom

Bathroom

Laundry