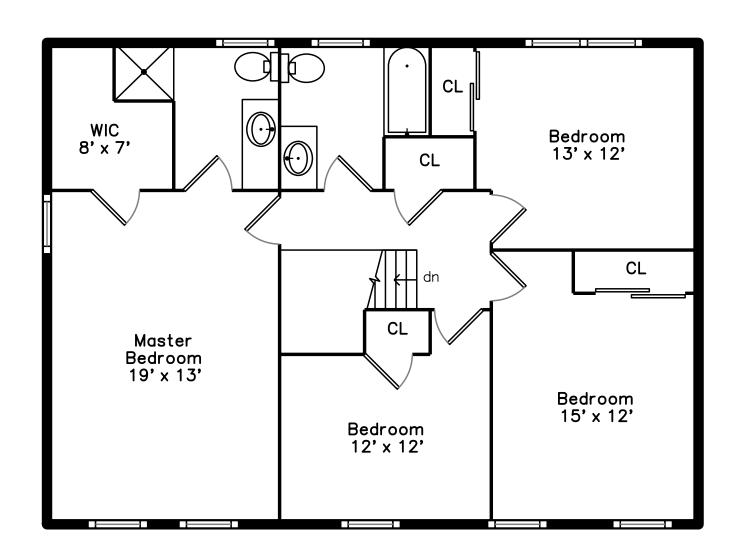

### Upper

#### 81 Briarwood Road Tewksbury, MA 01876

PicturePlan by 🗂 vis-home

Measurements may not be 100% accurate.
Floor plans are provided for convenience only.
Room sizes are not used to calculate area.

# Upper

Family Room

Powder Room

Deck

Bedroom

Bedroom

Bedroom

Bedroom

Bedroom

Bedroom

Main Bedroom

Main Bedroom

Main Bedroom

Bathroom

Main Bathroom

Storage

Storage