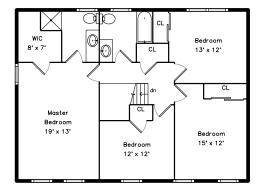

### Upper

#### 81 Briarwood Road Tewksbury, MA 01876

PicturePlan by 🗂 vis-home

Measurements may not be 100% accurate.
Floor plans are provided for convenience only.
Room sizes are not used to calculate area.

# Upper

Family Room

Powder Room

Deck

Bedroom

Bedroom

Bedroom

Bedroom

Bedroom

Bedroom

Main Bedroom

Main Bedroom

Main Bedroom

Bathroom

Main Bathroom

Storage

Storage