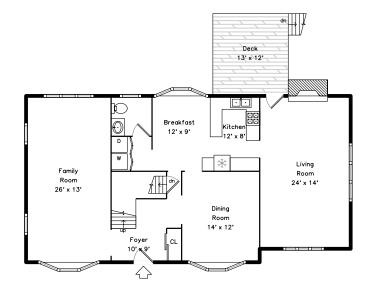

#### Main

### Main

Outside

Foyer

Foyer

Living Room

Living Room

Living Room

Living Room

Living Room

Dining Room

Dining Room

Dining Room

Kitchen

Kitchen

Kitchen

Kitchen

Kitchen

Breakfast

Breakfast

Breakfast

Breakfast

Family Room

Family Room

Family Room

Family Room

Family Room

Powder Room

Deck

Bedroom

Bedroom

Bedroom

Bedroom

Bedroom