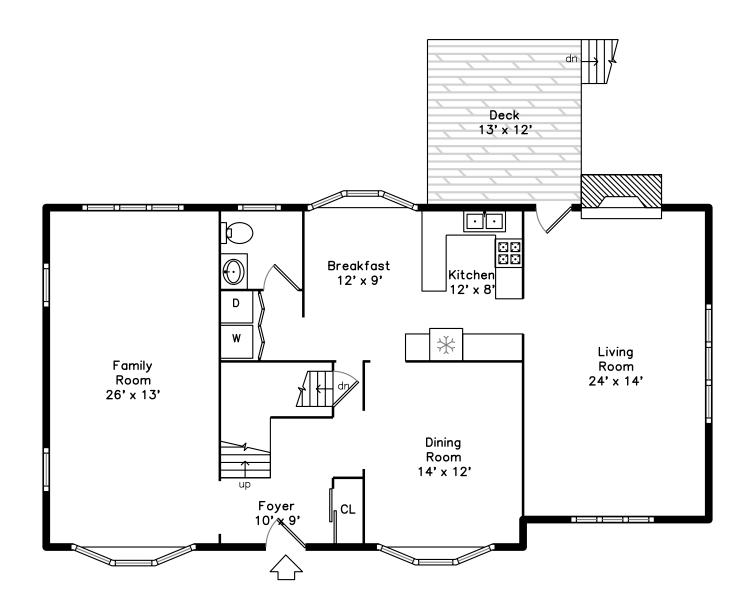

### Main

Outside

Foyer

Foyer

Living Room

Living Room

Living Room

Living Room

Living Room

Dining Room

Dining Room

Dining Room

Kitchen

Kitchen

Kitchen

Kitchen

Kitchen

Breakfast

Breakfast

Breakfast

Breakfast

Family Room

Family Room

Family Room

Family Room

Family Room

Powder Room

Deck

Bedroom

Bedroom

Bedroom

Bedroom

Bedroom