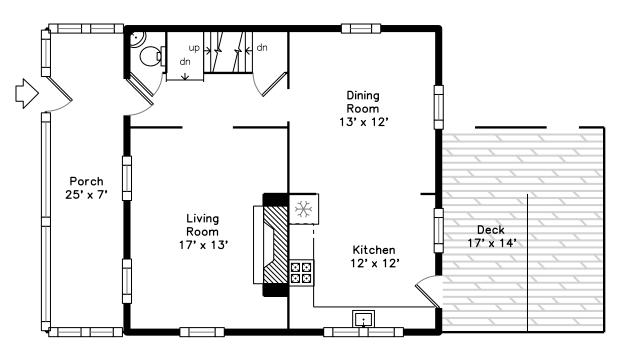

## Main

Outside

Outside

Outside

Outside

Outside

Outside

Outside

Outside

Outside

Outside

Porch

Porch

Porch

Living Room

Living Room

Living Room

Living Room

Living Room

Living Room

Living Room

Dining Room

Dining Room

Dining Room

Dining Room

Dining Room

Dining Room

Kitchen

Kitchen

Kitchen

Kitchen

Kitchen

Kitchen

Deck

Deck

Deck

Deck

Deck

Deck

Bedroom