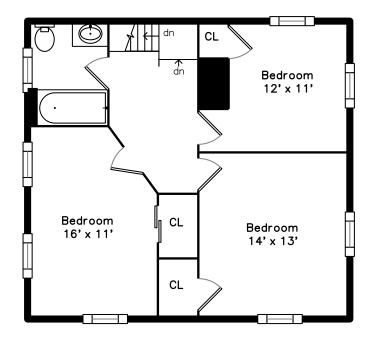

# Upper

Bedroom

Bedroom

Bedroom

Bedroom

Bedroom

Bedroom

Bathroom

Bathroom

Bathroom