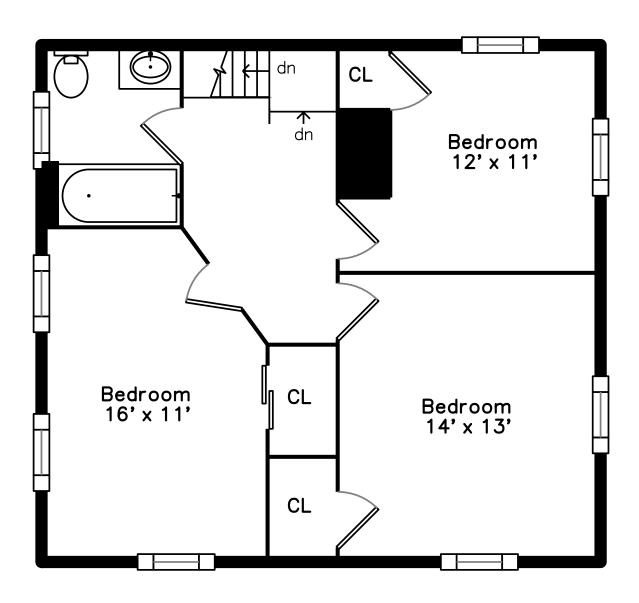

# Upper

Bedroom

Bedroom

Bedroom

Bedroom

Bedroom

Bedroom

Bathroom

Bathroom

Bathroom