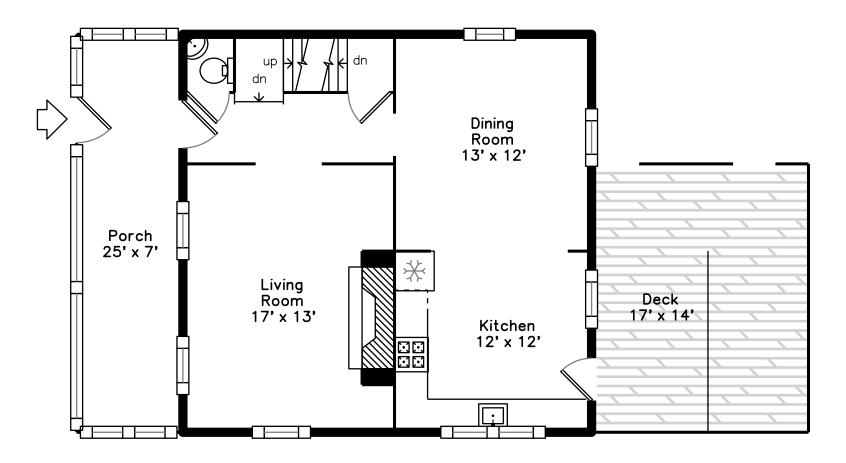

## Main

Outside

Outside

Outside

Outside

Outside

Outside

Outside

Outside

Outside

Outside

Porch

Porch

Porch

Living Room

Living Room

Living Room

Living Room

Living Room

Living Room

Living Room

Dining Room

Dining Room

Dining Room

Dining Room

Dining Room

Dining Room

Kitchen

Kitchen

Kitchen

Kitchen

Kitchen

Kitchen

Deck

Deck

Deck

Deck

Deck

Deck

Bedroom