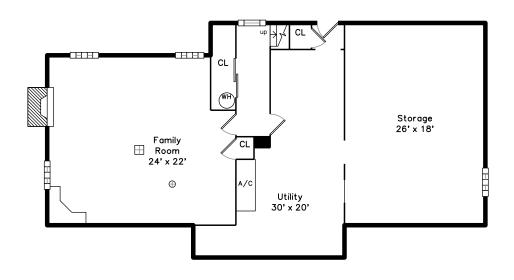

Sunroom

Master Bedroom

Master Bedroom

Master Bathroom

Hall

Family Room

Master Bedroom

Master Bedroom

Master Bathroom

Family Room

Family Room

Master Bedroom

Master Bathroom

Family Room

Family Room

Utility

Storage