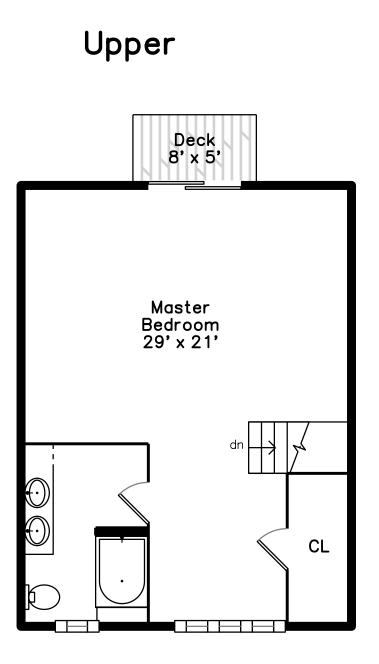

Lower

Upper

Sunroom

Master Bedroom

Master Bedroom

Master Bathroom

Hall

Family Room

Master Bedroom

Master Bedroom

Master Bathroom

Family Room

Family Room

Master Bedroom

Master Bathroom

Family Room

Family Room

Utility