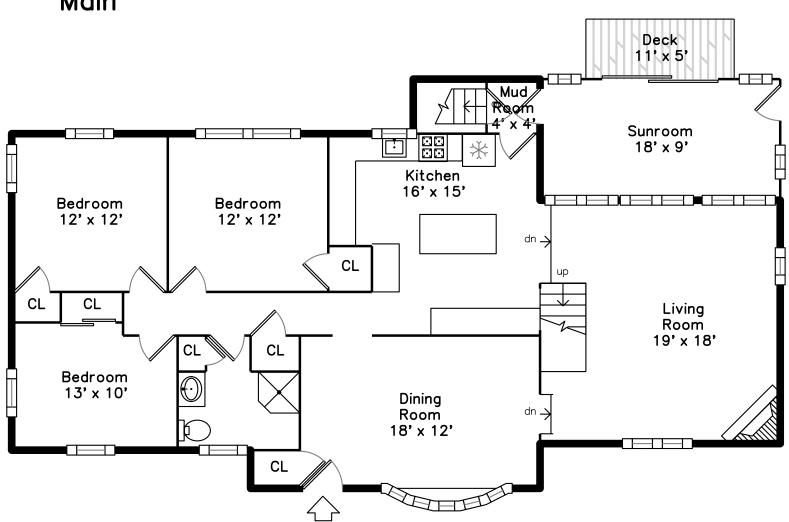

## PicturePlan by 🗂 vis-home

Measurements may not be 100% accurate. Floor plans are provided for convenience only. Room sizes are not used to calculate area.

Main

Outside

Outside

Indoor Pool

Outside

Outside