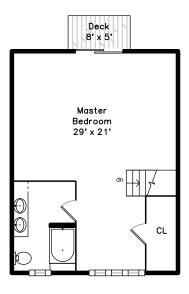

Sunroom

Master Bedroom

Master Bedroom

Master Bathroom

Hall

Family Room

Master Bedroom

Master Bedroom

Master Bathroom

Family Room

Family Room

Master Bedroom

Master Bathroom

Family Room

Family Room

Utility