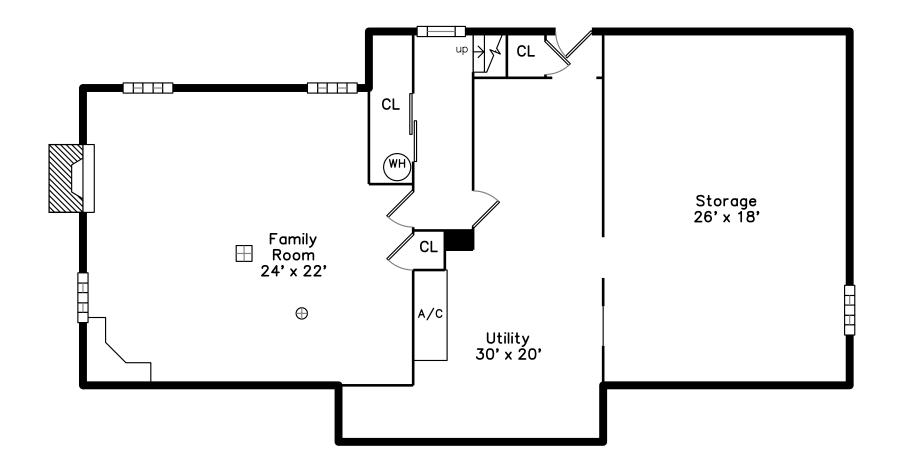

## PicturePlan by 🗂 vis-home

Measurements may not be 100% accurate. Floor plans are provided for convenience only. Room sizes are not used to calculate area.

Main

Outside

Outside

Indoor Pool

Outside

Outside