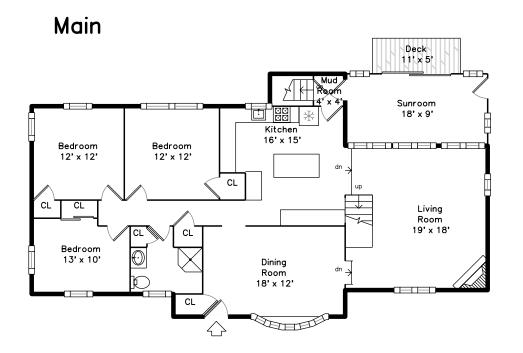

## PicturePlan by 🗂 vis-home

Measurements may not be 100% accurate. Floor plans are provided for convenience only. Room sizes are not used to calculate area.

Main

Outside

Outside

Indoor Pool

Outside

Outside

Outside

Dining Room

Kitchen

Dining Room

Outside

Outside

Dining Room

Kitchen

Kitchen

Kitchen

Kitchen

Living Room

Living Room

Kitchen

Living Room

Bedroom

Bedroom

Bathroom

Bedroom

Bathroom

Kitchen

Living Room

Bedroom

Bedroom

Sunroom

Master Bedroom

Master Bedroom

Master Bathroom

Hall

Family Room

Master Bedroom

Master Bedroom

Master Bathroom

Family Room

Family Room

Master Bedroom

Master Bathroom

Family Room

Family Room

Utility